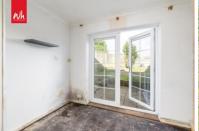

LIVING ROOM Window overlooking front, feature fireplace, radiator. Leading to:

**DINING ROOM** Thermostat, double doors to garden.

#### **OUTSIDE**

fenced on both sides, mainly laid to lawn with mature border and shrubs. Stepping out the double doors in the dining room leads you to a patio area, which in turn guides you into the back garden. Gate to side access.