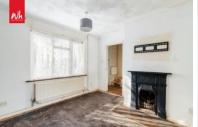

LIVING ROOM Window overlooking front, feature fireplace, radiator. Leading to:

**DINING ROOM** Thermostat, double doors to garden.