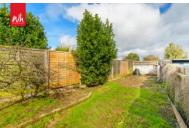

#### **OUTSIDE**

fenced on both sides, mainly laid to lawn with mature border and shrubs. Stepping out the double doors in the dining room leads you to a patio area, which in turn guides you into the back garden. Gate to side access.