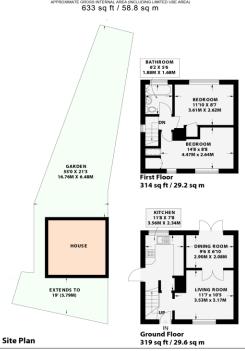

### **ENTRANCE HALL** Radiator.

**KITCHEN** Stainless steel sink with tiled splashback, lino work surfaces with cupboards below and matching eye level cupboards, integrated four ring 'Indesit' gas hob with extractor over and oven below, space for fridge, freezer and washing machine. Access to under stair storage housing gas meter, 'Viessmann' combination gas fired boiler, door to garden. Cupboard housing electrics.

LIVING ROOM Window overlooking front, feature fireplace, radiator. Leading to:

**DINING ROOM** Thermostat, double doors to garden.

## **FIRST FLOOR**

LANDING Window to side, loft hatch above.

BEDROOM 1 Built in wardrobe and cupboard, UPVC double glazed windows overlooking front, radiator.

BEDROOM 2 Built in cupboard, UPVC double glazed windows overlooking garden, radiator.

**BATHROOM** Comprising panelled bath with shower head, pedestal wash hand basin, frosted UPVC double

## STONERY CLOSE

PORTSLADE gross internal area (excluding lim 628 sq ft / 58.4 sq m

Portslade Branch 48 Boundary Road, Portslade BN3 4EF portslade@whitlockandheaps.co.uk 01273 422706

naea | propertymark PROTECTED