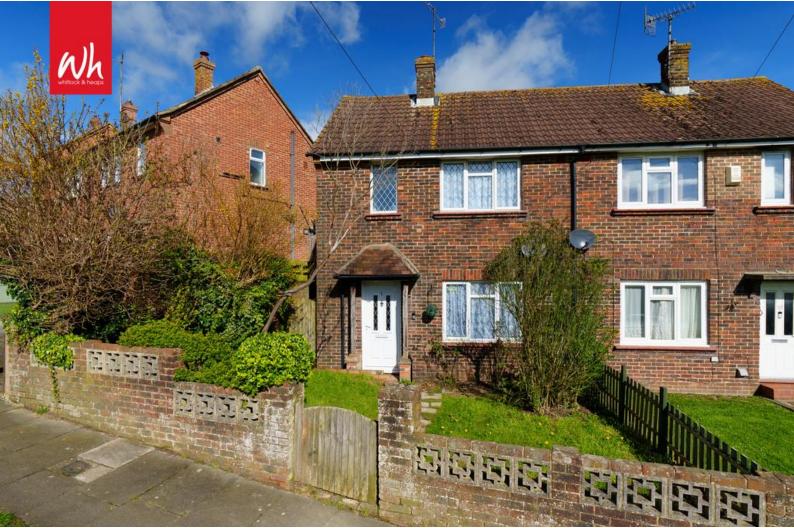

# 1 Stonery Close, Portslade BN41 2TD

Offers In Excess Of £275,000

- TWO DOUBLE BEDROOMS
- SEMI DETACHED HOUSE
- GOOD SIZE ROOMS
- SIDE ACCESS

- FRONT AND REAR GARDEN
- IN NEED OF MODERNISATION
- CLOSE TO AMENITIES
- NO ONWARD CHAIN

Whitlock & Heaps are delighted to present to market this glazed window overlooking garden, heated towel semi detached two double bedroom house situated in rail, low level w.c. the Mile Oak area of Portslade. The property is in need of modernisation throughout. This home boasts good size rooms, ample front and rear garden space with lots GARDEN North/West aspect rear garden being of potential to make an excellent family home. The house is brought to market with no onward chain.

Bus routes operate locally making public transport into the city centre simple. Local shops are found within a five minute walk of the property. Portslade Old Village is also easily accessible with its array of pubs and eateries. FRONT GARDEN Being gated with path to shingled The Downs are also close by for sight seeing and walks. A short drive will take you to West Hove Sainsbury's and/or Holmbush Shopping Centre, both of which benefit from a petrol station. The A27 slip road is also local, making commutes out of the city centre easy. The area is also served by both primary and secondary schools rated as good by Ofsted.