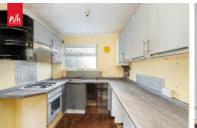

### **ENTRANCE HALL** Radiator.

**KITCHEN** Stainless steel sink with tiled splashback, lino work surfaces with cupboards below and matching eye level cupboards, integrated four ring 'Indesit' gas hob with extractor over and oven below, space for fridge, freezer and washing machine. Access to under stair storage housing gas meter, 'Viessmann' combination gas fired boiler, door to garden. Cupboard housing electrics.