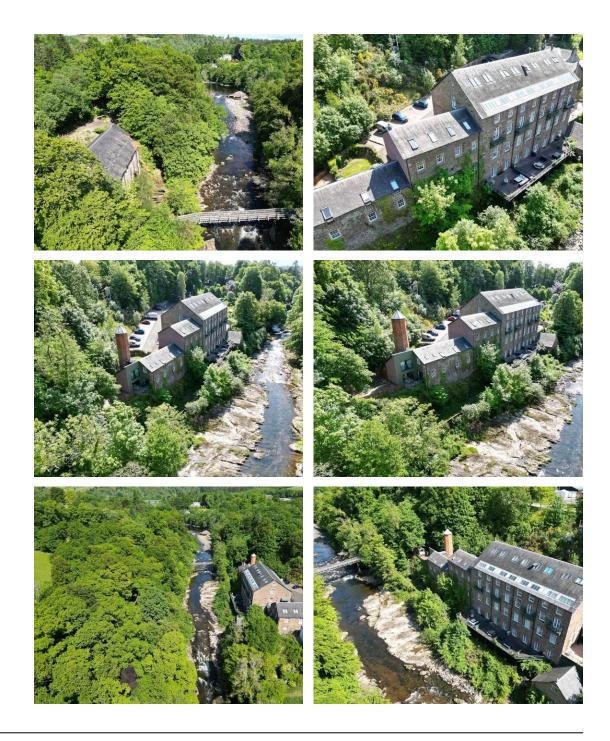

## Property Summary

Next Home are delighted to bring to the market this excellent opportunity to purchase this 3 bedroom maisonette within a former flax mill in an exclusive development located in Rattray, Blairgowrie.

Double glazing and gas central heating throughout.

Externally there is allocated parking and outdoor seating areas.