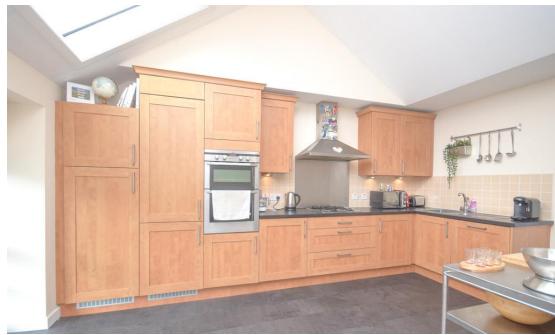

The apartment is in walk-in condition and has spacious accommodation comprising: secure door entry system, communal stairwell, entrance hall with understairs storage, open plan kitchen/dining with river views, spacious lounge/dining room, utility room, 3 double bedrooms with principle en-suite and a family bathroom.