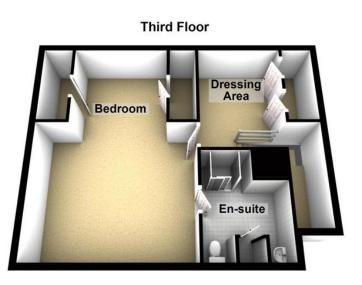

### Floorplans

#### Property Room sizes

HALL

LOUNGE/DINER

21'5" x 10'8" (6.53m x 3.25m)

KITCHEN

15' 4" x 9' 9" (4.67m x 2.97m)

**BEDROOM** 

22' 2" x 9' 5" (6.76m x 2.87m)

**ENSUITE** 

9' x 7' 4" (2.74m x 2.24m)

**BEDROOM** 

13' 7" x 9' 9" (4.14m x 2.97m)

**BEDROOM** 

9'7" x 9' 1" (2.92m x 2.77m)

BATHROOM

9'9" x 5' 1" (2.97m x 1.55m)

**UTILITY ROOM** 

PLEASE NOTE: These particulars whilst believed to be accurate are set out as a general outline only for guidance and do not constitute any part of an offer or contract intending, purchasers should not rely on them as statements or representations of fact, but must satisfy themselves by inspection or otherwise as to their accuracy. No person in this firm's employment has the authority to make or give representation or warranty in respect of the property. All room sizes are approximate and for general guidance only. They cannot be relied upon for fitting carpets, fumiture etc.