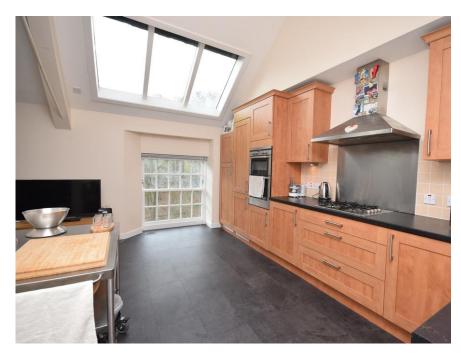

## Property Summary

Next Home are delighted to bring to the market this excellent opportunity to purchase this 3 bedroom maisonette within a former flax mill in an exclusive development located in Rattray, Blairgowrie.

The apartment is in walk-in condition and has spacious accommodation comprising: secure door entry system, communal stairwell, entrance hall with understairs storage, open plan kitchen/dining with river views, spacious lounge/dining room, utility room, 3 double bedrooms with principle en-suite and a family bathroom.

#### Property Room sizes

HALL

LOUNGE/DINER

21'5" x 10'8" (6.53m x 3.25m)

KITCHEN

15' 4" x 9' 9" (4.67m x 2.97m)

**BEDROOM** 

22' 2" x 9' 5" (6.76m x 2.87m)