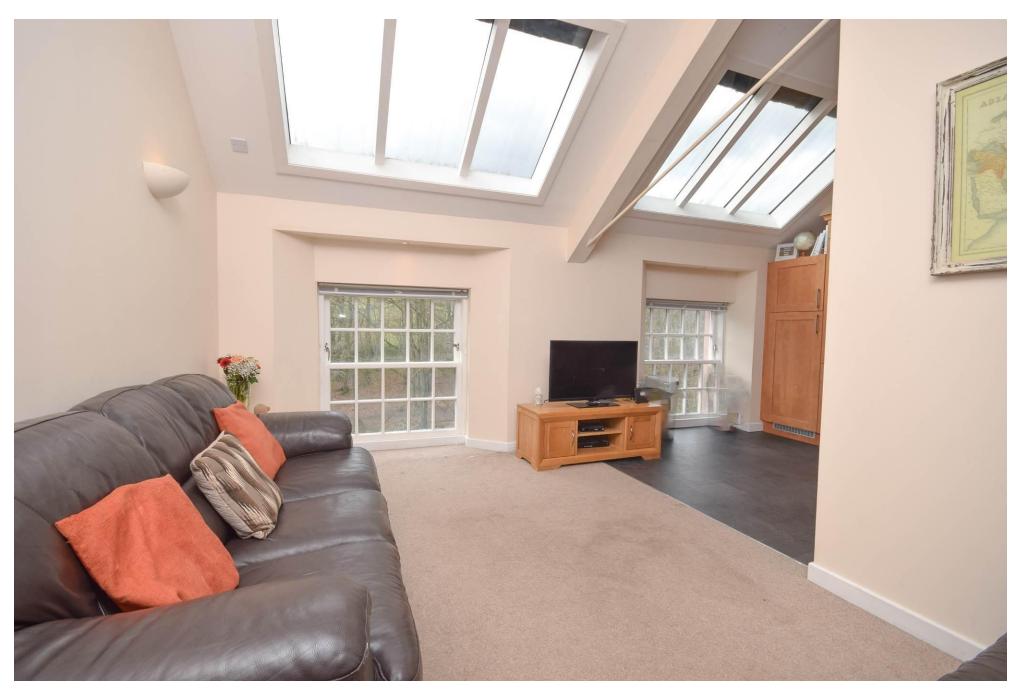

The apartment is in walk-in condition and has spacious accommodation comprising: secure door entry system, communal stairwell, entrance hall with understairs storage, open plan kitchen/dining with river views, spacious lounge/dining room, utility room, 3 double bedrooms with principle en-suite and a family bathroom.

#### Property Room sizes

HALL

LOUNGE/DINER

21'5" x 10'8" (6.53m x 3.25m)

KITCHEN

15' 4" x 9' 9" (4.67m x 2.97m)

**BEDROOM** 

22' 2" x 9' 5" (6.76m x 2.87m)