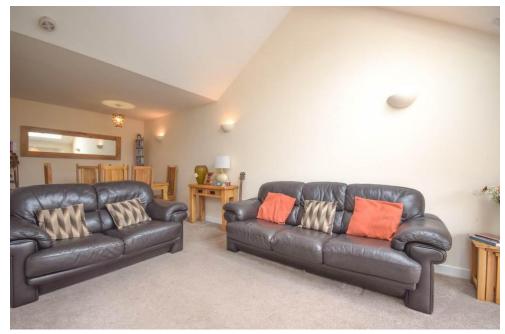

The apartment is in walk-in condition and has spacious accommodation comprising: secure door entry system, communal stairwell, entrance hall with understairs storage, open plan kitchen/dining with river views, spacious lounge/dining room, utility room, 3 double bedrooms with principle en-suite and a family bathroom.