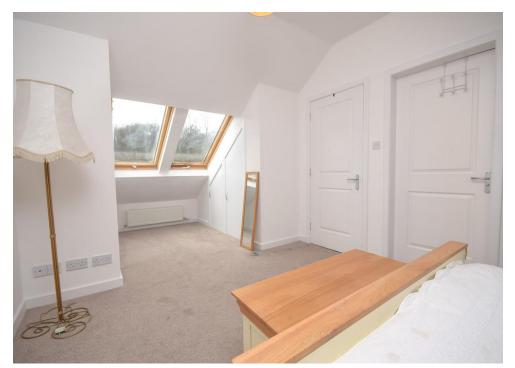

The apartment is in walk-in condition and has spacious accommodation comprising: secure door entry system, communal stairwell, entrance hall with understairs storage, open plan kitchen/dining with river views, spacious lounge/dining room, utility room, 3 double bedrooms with principle en-suite and a family bathroom.

### Key property features

- 3 double bedrooms
- River views
- **♥** Quiet location
- **⋖** Great walks nearby
- ✓ Ideal holiday home
- ✓ Ideal for first time buyers
- Close to local amenities
- **৺** Well-presented.
- **♥** Principal en-suite
- **♥** Open plan living