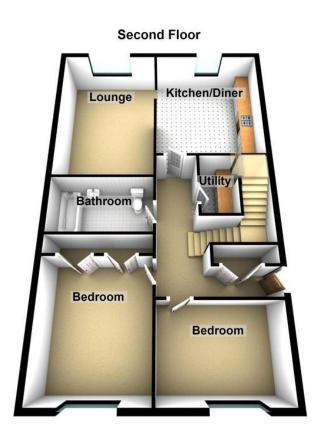

### Floorplans

#### Property Room sizes

HALL

LOUNGE/DINER

21'5" x 10'8" (6.53m x 3.25m)

KITCHEN

15' 4" x 9' 9" (4.67m x 2.97m)

**BEDROOM** 

22' 2" x 9' 5" (6.76m x 2.87m)

**ENSUITE** 

9' x 7' 4" (2.74m x 2.24m)

**BEDROOM** 

13' 7" x 9' 9" (4.14m x 2.97m)

**BEDROOM** 

9'7" x 9' 1" (2.92m x 2.77m)

BATHROOM

9'9" x 5' 1" (2.97m x 1.55m)

**UTILITY ROOM** 

PLEASE NOTE: These particulars whilst believed to be accurate are set out as a general outline only for guidance and do not constitute any part of an offer or contract intending, purchasers should not rely on them as statements or representations of fact, but must satisfy themselves by inspection or otherwise as to their accuracy. No person in this firm's employment has the authority to make or give representation or warranty in respect of the property. All room sizes are approximate and for general guidance only. They cannot be relied upon for fitting carpets, fumiture etc.