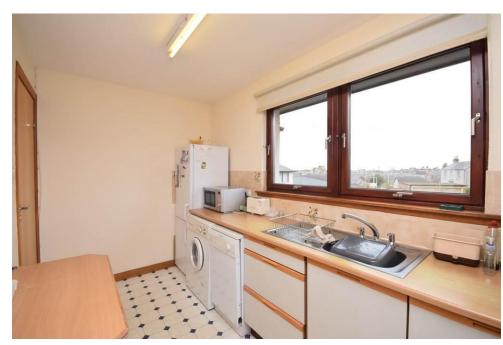

## Property Summary

Next Home are delighted to bring to the market this FIRST FLOOR TWO BEDROOM FLAT affording lovely views over the town and situated within walking distance of the town centre.

The property is entered via a secure door and the accommodation comprises entrance vestibule, hall with storage cupboard; bright lounge/dining room overlooking the front courtyard; kitchen with with built in storage, 2 double bedrooms with fitted wardrobes and bathroom.

### Property Room sizes

HALL

**VESTIBULE** 

LOUNGE/DINER

18' 7" x 12' 6" (5.66m x 3.81m)

KITCHEN

12' 4" x 6' (3.76m x 1.83m)

**BEDROOM** 