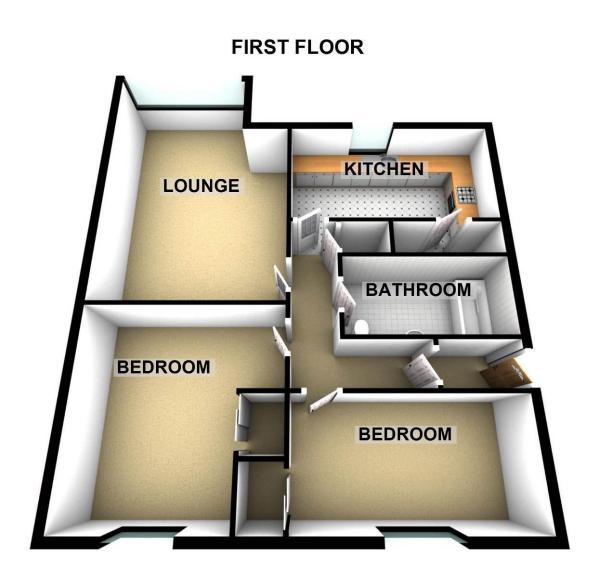

## Floorplans

### Property Room sizes

HALL

**VESTIBULE** 

LOUNGE/DINER

18' 7" x 12' 6" (5.66m x 3.81m)

KITCHEN

12' 4" x 6' (3.76m x 1.83m)

**BEDROOM** 

14' x 13' 1" (4.27m x 3.99m)

**BEDROOM** 

16' 7" x 12' 4" (5.05m x 3.76m)

**BATHROOM** 

9' x 5' 1" (2.74m x 1.55m)

PLEASE NOTE: These particulars whilst believed to be accurate are set out as a general outline only for guidance and do not constitute any part of an offer or contract intending, purchasers should not rely on them as statements or representations of fact, but must satisfy themselves by inspection or otherwise as to their accuracy. No person in this firm's employment has the authority to make or give representation or warranty in respect of the property. All roomsizes are approximate and for general guidance only. They cannot be relied upon for fitting carpets, fumiture etc.