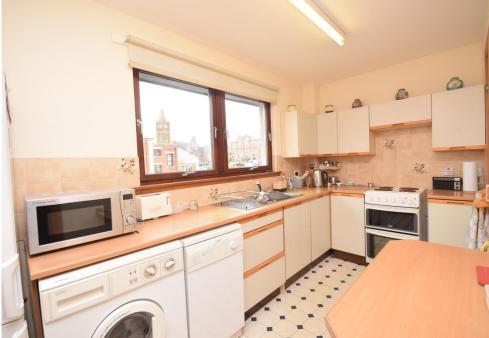

## Property Summary

Next Home are delighted to bring to the market this FIRST FLOOR TWO BEDROOM FLAT affording lovely views over the town and situated within walking distance of the town centre.

The property is entered via a secure door and the accommodation comprises entrance vestibule, hall with storage cupboard; bright lounge/dining room overlooking the front courtyard; kitchen with with built in storage, 2 double bedrooms with fitted wardrobes and bathroom.

### Property Room sizes

HALL

**VESTIBULE** 

LOUNGE/DINER

18' 7" x 12' 6" (5.66m x 3.81m)

KITCHEN

12' 4" x 6' (3.76m x 1.83m)

**BEDROOM** 