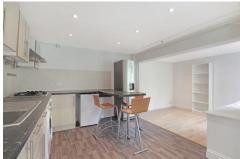

- Close to Epping High Street
- Good Transport Links
- Utility Bills Included
- Unfurnished
- Bright and Spacious Layout

Located within a short walking distance of Epping High Streets amenities and Underground Station, this one bedroom apartment is split over two levels to provide well-proportioned accommodation including an open-plan living/dining and kitchen area, bathroom and first-floor bedroom. Utility bills (water, gas and electric) are included subject to a capped amount of  $\pounds$ 150 per month.