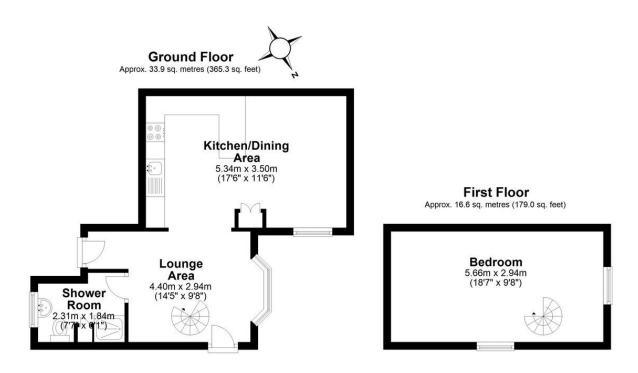

## Stevenette

41 Church Hill Essex, CM16 4RA £1,400 pcm

Total area: approx. 50.6 sq. metres (544.3 sq. feet)