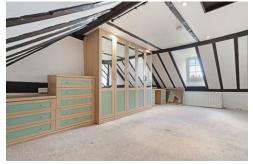

- Studio Apartment
- Close to Epping High Street
- Good Transport Links
- Unfurnished

- Utility Bills Included
- Pleasant Market Town Setting

Located within a short walking distance of Epping High Streets amenities and Underground Station, this studio apartment provides well-proportioned accommodation including an open-plan living/dining and kitchen area, bedroom and downstairs bathroom. Utility bills (water, gas and electric) are included subject to a capped amount of £150 per month.

## Stevenette

Approx. 42.1 sq. metres (453.4 sq. feet) Bedroom Area 6.00m x 3.33m (19'8" x 10'11") Landing Kitchen/Dining/Living Area 6.00m x 3.65m (19'8" x 12')

**First Floor** 

Total area: approx. 51.4 sq. metres (553.2 sq. feet)