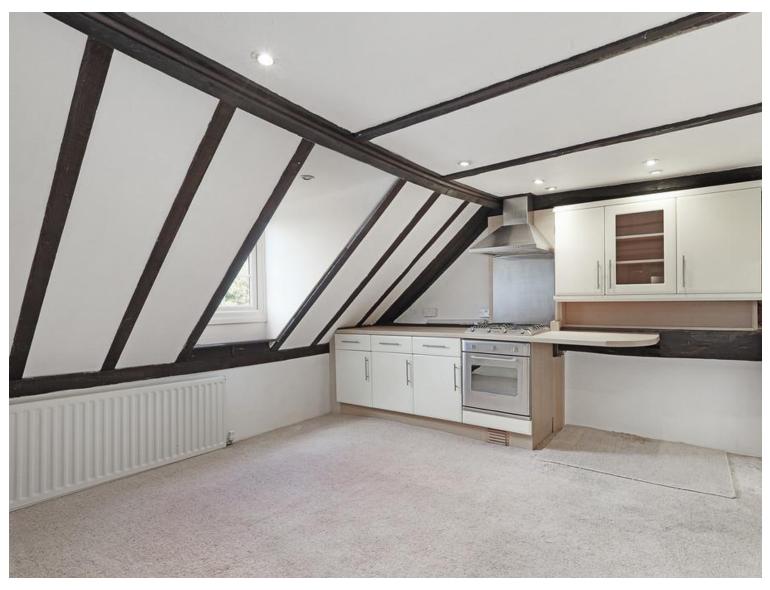

- Studio Apartment
- Close to Epping High Street
- Good Transport Links
- Unfurnished

- Utility Bills Included
- Pleasant Market Town Setting

Located within a short walking distance of Epping High Streets amenities and Underground Station, this studio apartment provides well-proportioned accommodation including an open-plan living/dining and kitchen area, bedroom and downstairs bathroom. Utility bills (water, gas and electric) are included subject to a capped amount of £150 per month.

## Stevenette

Approx. 42.1 sq. metres (453.4 sq. feet) Bedroom Area 6.00m x 3.33m (19'8" x 10'11") Landing Kitchen/Dining/Living Area 6.00m x 3.65m (19'8" x 12')

**First Floor** 

Total area: approx. 51.4 sq. metres (553.2 sq. feet)