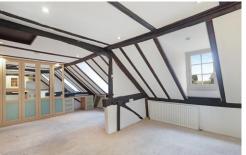

- Studio Apartment
- Close to Epping High Street
- Good Transport Links
- Unfurnished

- Utility Bills Included
- Pleasant Market Town Setting

Located within a short walking distance of Epping High Streets amenities and Underground Station, this studio apartment provides well-proportioned accommodation including an open-plan living/dining and kitchen area, bedroom and downstairs bathroom. Utility bills (water, gas and electric) are included subject to a capped amount of £150 per month.

## Stevenette

Approx. 42.1 sq. metres (453.4 sq. feet) Bedroom Area 6.00m x 3.33m (19'8" x 10'11") Landing Kitchen/Dining/Living Area 6.00m x 3.65m (19'8" x 12')

**First Floor** 

Total area: approx. 51.4 sq. metres (553.2 sq. feet)