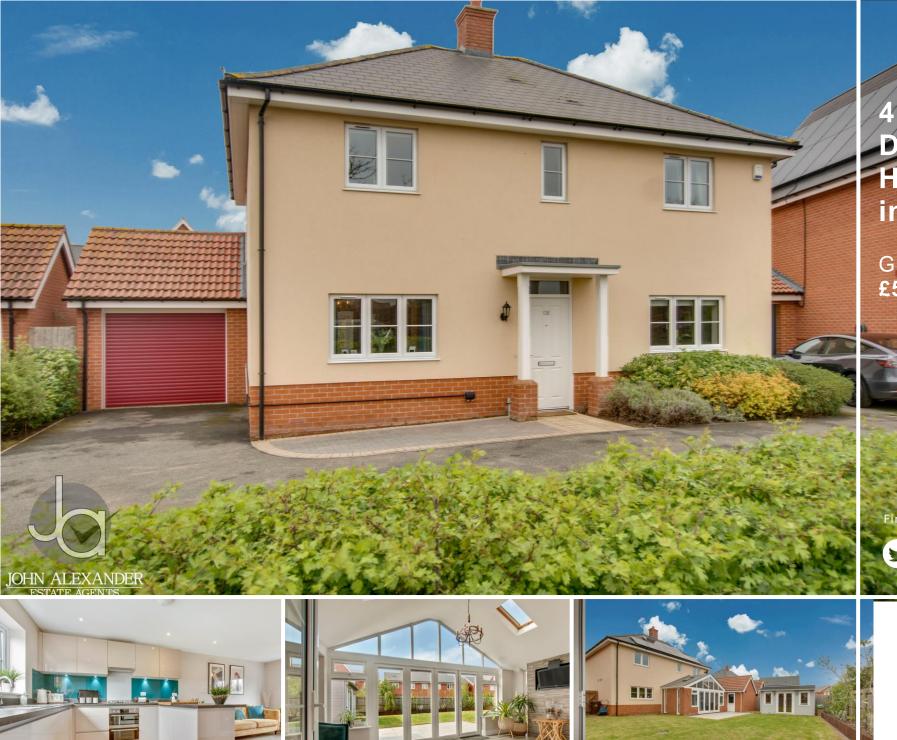

4 bedroom Detached House located in Colchester.

Guide Price £525,000 - £550,000

Find us on..

#### \*\*\*GUIDE PRICE £525,000-£550,000\*\*\*

We are delighted to offer this extremely well presented Four bedroom detached family home which is only a few years old. The property is located in Myland which is close to local shops and amenities, the A12 and Colchester's general hospital.

This stunning property is being offered with NO CHAIN, has just been re-decorated with new carpets and flooring.

Some of the properties key features are electric roller door to garage, fully alarmed and solar panel's on the rear aspect to the main roof.

The property offers a modern fitted kitchen and Utility room, Family room which is open plan to the Kitchen, main living room, ground floor cloakroom and a garden room to the rear with a vaulted ceiling overlooking the garden. On the first floor there are Four bedrooms with and En-suite to the master and family bathroom.