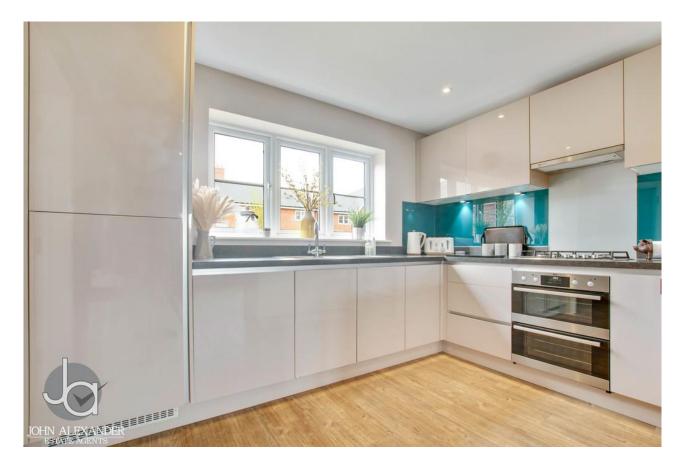

The property offers a modern fitted kitchen and Utility room, Family room which is open plan to the Kitchen, main living room, ground floor cloakroom and a garden room to the rear with a vaulted ceiling overlooking the garden. On the first floor there are Four bedrooms with and En-suite to the master and family bathroom.