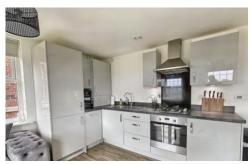

#### **KITCHEN AREA**

Fitted with a range of modern wall and base units with complementary work surfaces with matching up-stands and an inset stainless steel sink with a mixer tap. There are a range of integrated appliances including an electric oven and gas hob with a chimney styles extractor over, fridge/freezer, dishwasher and washing machine.