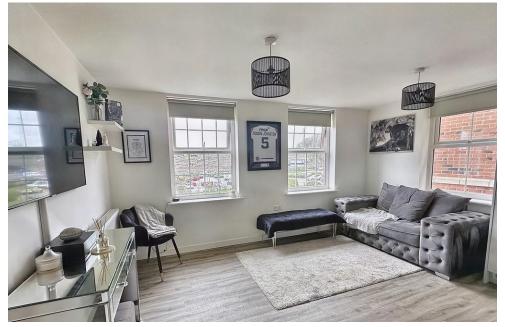

### LOUNGE

14' 6" x 12' 9" (4.42m x 3.89m) Featuring laminate flooring and gives access to a modern kitchen area.