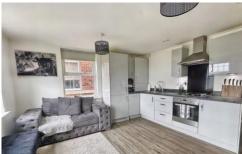

#### **KITCHEN AREA**

Fitted with a range of modern wall and base units with complementary work surfaces with matching up-stands and an inset stainless steel sink with a mixer tap. There are a range of integrated appliances including an electric oven and gas hob with a chimney styles extractor over, fridge/freezer, dishwasher and washing machine.