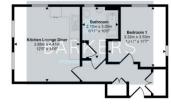

## ADDITIONAL INFORMATION

Council tax band - A Tenure - Leasehold Ground rent - Approx £80 per year Service charge - Approx £1300 per year

Approx Gross Internal Area 42 sq m / 455 sq ft

Floorplan

This floorplan is only for illustrative purposes and is not to scale. Measurements of rooms, doors, windows, and any items are approximate of no responsibility is taken for any error, omission or mis-statement. Icons of items such as bathnoom suites are representations only and man not look ite the remainment. Meak with Made Source 300. ScoreEnergy ratingCurrentPotential92+A82 B82 B81-91B82 B82 B69-80C55-68D39-54E21-38F1-20GG