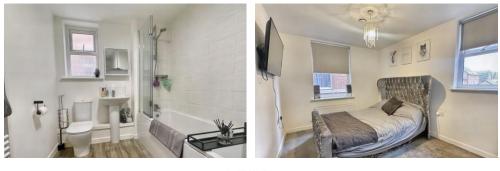

#### BEDROOM

11' 7" x 10' 11" (3.53m x 3.33m) Double room.

#### BATHROOM

10' 0" x 6' 11" ( $3.05m \times 2.11m$ ) Fitted with a three piece modern white suite which comprises of a bath with shower over and glass screen, W.C. and wash basin. Heated chrome towel radiator.