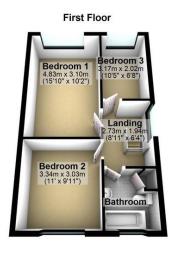

# Bedroom 1

(4.83m x 3.10m):

Spacious and ready for your personal touch.

# Bedroom 2

(3.34m x 3.03m):

Cozy and waiting to be transformed into a tranquil retreat.

#### **Bedroom 3**

 $(3.17m \times 2.02m \text{ plus } 0.37m \times 0.37m)$ : Quaint and full of potential.

#### **Bathroom**

The bathroom is equipped with essential fixtures, including a bath, wash hand basin, and WC, forming a complete three-piece suite. It's surrounded by tiles for easy maintenance and includes a storage cupboard for your convenience.