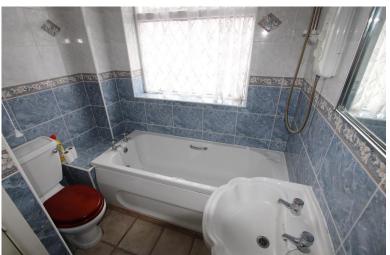

#### **Bathroom**

The bathroom is equipped with essential fixtures, including a bath, wash hand basin, and WC, forming a complete three-piece suite. It's surrounded by tiles for easy maintenance and includes a storage cupboard for your convenience.