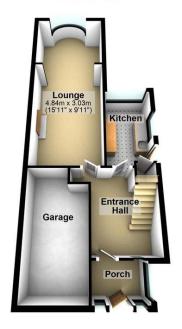

#### Porch

Step through the front porch and envision the possibilities. The hallway's ready to lead you to all the good stuff inside.

### Kitchen

(4.04m x 1.94m):

Let your imagination run wild as you plan your dream kitchen.

# Lounge

Imagine cozy nights by the fireplace in your revamped living room.

# Garage:

A perfect space for storage or potential conversion into extra living space.

Head upstairs and explore the potential of three snug bedrooms, each waiting to be transformed into your personal sanctuary.