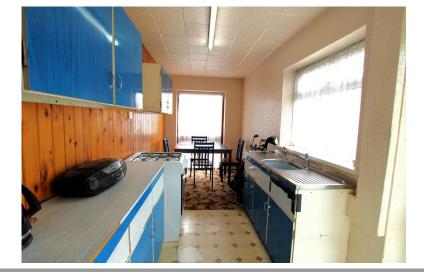

### Kitchen

(4.04m x 1.94m):

Let your imagination run wild as you plan your dream kitchen.