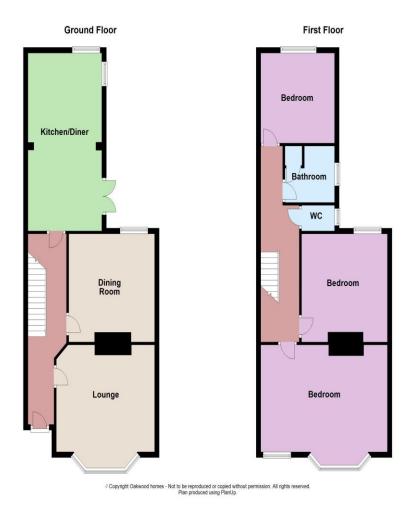

#### Accommodation

**GROUND FLOOR** 

**Entrance Hall** 

Lounge 15'6" (4.72m) x 14'0" (4.27m) into bay

Dining Room 12'1" (3.68m) x 11'4" (3.45m) Kitchen/Breakfast Room 20'1" (6.12m) x 10'6" (3.20m)

FIRST FLOOR Landing

Bedroom 1 18'4" (5.59m) x 12'3" (3.73m) not into bay to front

Bedroom 2 12'10" (3.91m) x 12'0" (3.66m) Bedroom 3 10'6" (3.20m) x 10'6" (3.20m) Bathroom 7'1" (2.16m) x 6'6" (1.98m)

Separate W.C

Front garden is block paved providing parking for 2 cars. Rear garden approx 42ft patio area steps to lawn, enclosed.