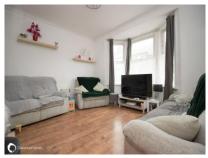

#### Accommodation

**GROUND FLOOR** 

**Entrance Hall** 

Lounge 15'6" (4.72m) x 14'0" (4.27m) into bay

Dining Room 12'1" (3.68m) x 11'4" (3.45m) Kitchen/Breakfast Room 20'1" (6.12m) x 10'6" (3.20m)

FIRST FLOOR Landing