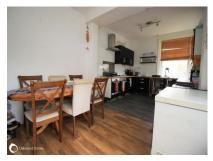

#### Accommodation

**GROUND FLOOR** 

**Entrance Hall** 

Lounge 15'6" (4.72m) x 14'0" (4.27m) into bay

Dining Room 12'1" (3.68m) x 11'4" (3.45m) Kitchen/Breakfast Room 20'1" (6.12m) x 10'6" (3.20m)

FIRST FLOOR Landing