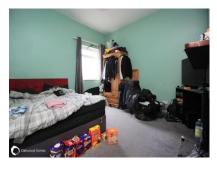

Bedroom 1 18'4" (5.59m) x 12'3" (3.73m) not into bay to front

Bedroom 2 12'10" (3.91m) x 12'0" (3.66m) Bedroom 3 10'6" (3.20m) x 10'6" (3.20m) Bathroom 7'1" (2.16m) x 6'6" (1.98m)

Separate W.C

Front garden is block paved providing parking for 2 cars. Rear garden approx 42ft patio area steps to lawn, enclosed.