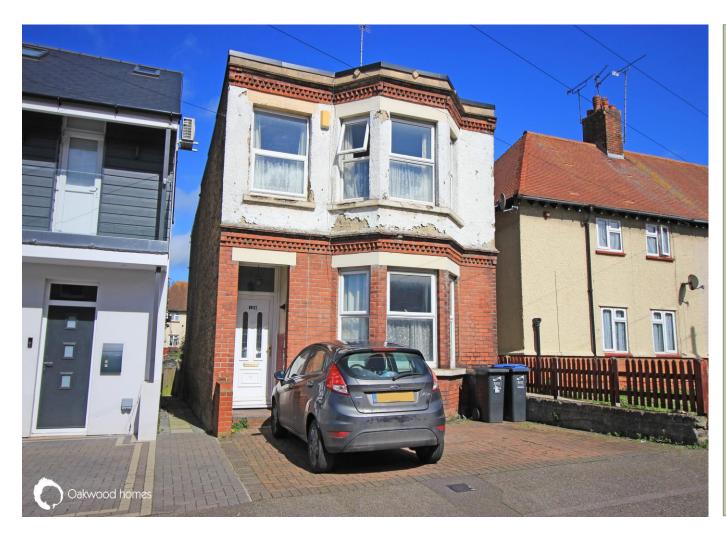

### The Property

A GOOD SIZED 3 BEDROOM DETACHED FAMILY HOME IN GOOD LOCATION AND IN NEED OF SOME UPDATING WITH OFF ROAD PARKING FOR 2 CARS. Located close to the QEQM hospital as well as the Old Town, sea front and station, along with local shops, schools and parks. Whilst needing some updating, this home offers 3 double bedrooms, a bathroom and separate W.C on the first floor, whilst on the ground floor there is a 20ft kitchen/breakfast room, lounge and a dining room which could be used as an additional bedroom if required. There is double glazing and central heating along with an enclosed 42ft rear garden, and off road parking for 2 cars to the front.

#### Location

Located in Ulster Road which has local shops, schools and parks close by as well as the QEQM hospital within a few hundred metres. The Old Town is approximately ½ a mile away with a good selection of shops and bars and across the main sands is the railway station providing good transport links to London and beyond.