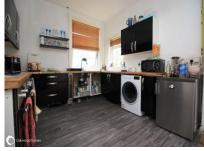

#### Accommodation

**GROUND FLOOR** 

**Entrance Hall** 

Lounge 15'6" (4.72m) x 14'0" (4.27m) into bay

Dining Room 12'1" (3.68m) x 11'4" (3.45m) Kitchen/Breakfast Room 20'1" (6.12m) x 10'6" (3.20m)

FIRST FLOOR Landing