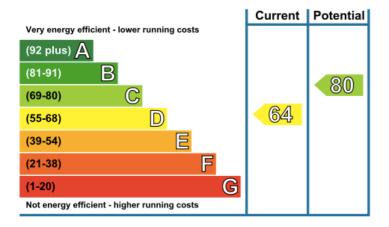

- Available 6 May Unfurnished
- Camden Council Tax Band: G £3,350.95 PA
- EPC Rating: 64/D
- Approx. Gross Internal Area: 1,234 Sq Ft
- Security Deposit: £6,250 (5 wks rent)
- Holding Deposit: £1,250 (1 wks rent)

#### Energy Efficiency Rating

\* Admin fees include a security deposit equivalent to 6 weeks rent. Inventory check-out fee - charged at the end of the tenancy, charge dependent on property size and whether furnished/unfurnished/part furnished. The set up fee is charged per tenancy and is inclusive of referencing up to 2 tenants and negotiating and preparing an agreement - 1 years Tenancy £222, 2 years Tenancy £240, 3 years Tenancy £258, Renewal £108, Change of Tenant £120, additional reference check per tenant £20, all inclusive of VAT at the prevailing rate.