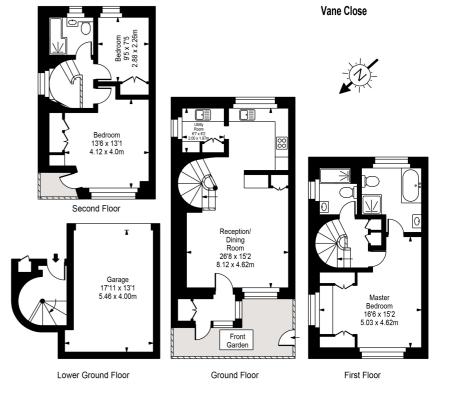

#### Approx Gross Internal Area 1452 Sq Ft - 134.89 Sq M (Including Garage) Approx Gross Internal Area 1234 Sq Ft - 114.69 Sq M (Excluding Garage)

FOR ILLUSTRATIVE PURPOSES ONLY. NOT TO SCALE.

Whilst every attempt has been made to ensure the accuracy of the floorplan shown, all measurements, positioning, fixtures, fittings and any other data shown are an approximate interpretation for illustrative purposes only and are not to scale. No responsibility is taken for any error, omission, messtatement or use of data shown. Floor plan by www, bestangle.co.uk