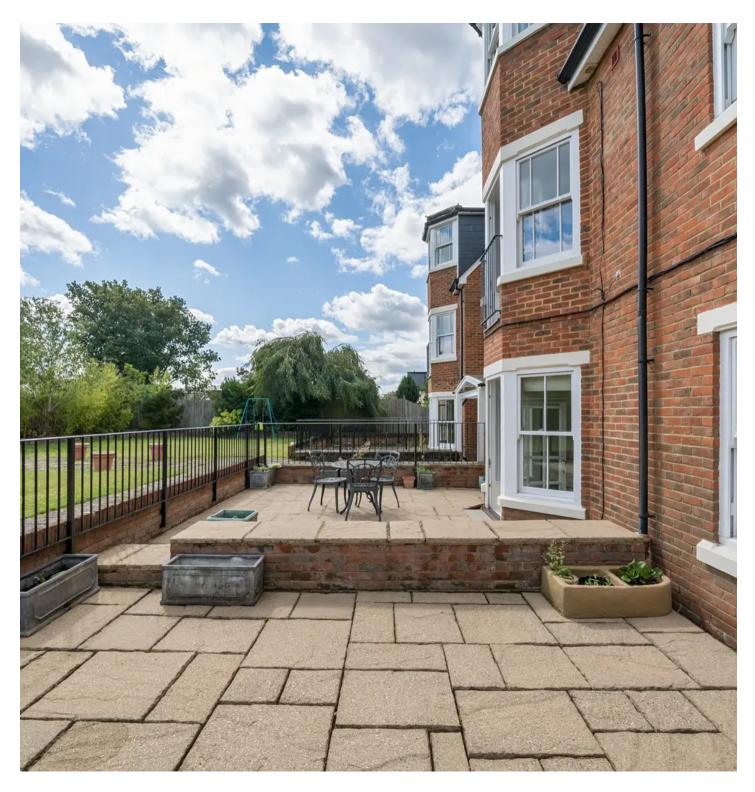

The apartment offers security entry system and underground parking for one car. There is also a communal garden to share with large lawn and shrubs to the side.

The Landlord is unable to accept pets.

EPC Rating: C