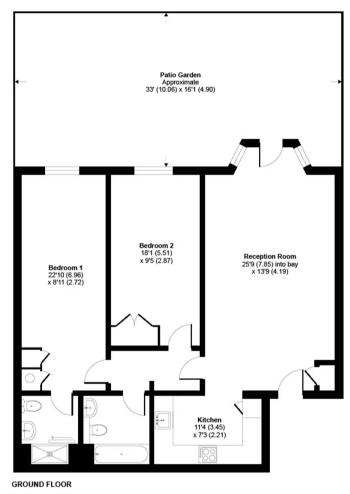

## Anyards Road, KT11

Approximate Area = 970 sq ft / 90.1 sq m
For identification only - Not to scale

Floor plan produced in accordance with RICS Property Measurement Standards incorporating International Property Measurement Standards (IPMS2 Residential). © ntchecom 2023. Produced for Grosvetor. REF: 1013382