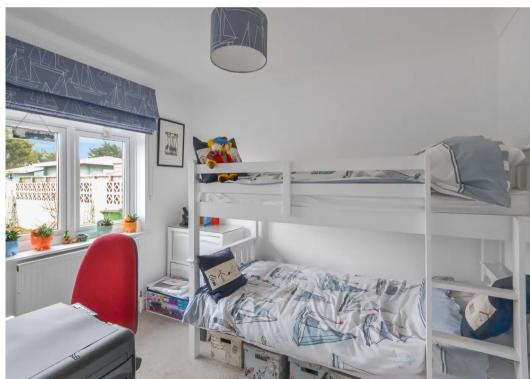

#### Bedroom

13' 7" x 9' 10" (4.14m x 2.99m)

#### Bedroom

9' 11" x 7' 11" (3.03m x 2.42m)

#### Bedroom

13' 7" x 10' 0" (4.13m x 3.06m)