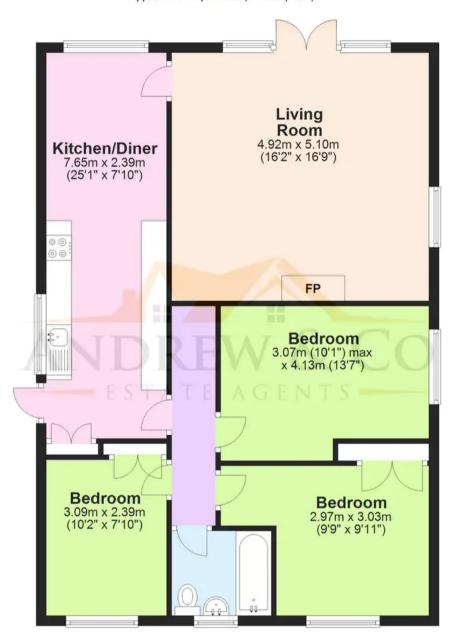

## Living Room

16' 9" x 16' 2" (5.10m x 4.92m)

# Kitchen/Diner

25' 1" x 7' 9" (7.65m x 2.36m)

## Inner Hallway

#### Bedroom

13' 7" x 9' 10" (4.14m x 2.99m)

#### Bedroom

9' 11" x 7' 11" (3.03m x 2.42m)

#### Bedroom

13' 7" x 10' 0" (4.13m x 3.06m)

#### Bathroom

6' 10" x 5' 6" (2.08m x 1.68m)

# Garage

## **Ground Floor**

Approx. 84.4 sq. metres (908.6 sq. feet)

Total area: approx. 84.4 sq. metres (908.6 sq. feet)