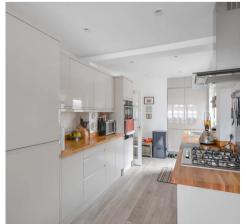

# 28 Roberts Road

## Greatstone, New Romney

This stunning three-bedroom detached bungalow offers a tranquil retreat with spacious living areas, beautifully landscaped garden, drive-through garage, and ample parking. Perfect for outdoor lovers and those seeking comfort and convenience in a sought-after location.

Tenure: Freehold

- Three Bedroom
- Detached Bungalow
- Peaceful Location
- Drive Through Garage
- Large Garden
- Plenty of Off Road Parking
- Exceptionally Well Presented
- Carport
- Large Living Room















## Living Room

16' 9" x 16' 2" (5.10m x 4.92m)

# Kitchen/Diner

25' 1" x 7' 9" (7.65m x 2.36m)

## Inner Hallway

#### Bedroom

13' 7" x 9' 10" (4.14m x 2.99m)

#### Bedroom

9' 11" x 7' 11" (3.03m x 2.42m)

#### Bedroom

13' 7" x 10' 0" (4.13m x 3.06m)

#### Bathroom

6' 10" x 5' 6" (2.08m x 1.68m)

# Garage









## **Ground Floor**

Approx. 84.4 sq. metres (908.6 sq. feet)



Total area: approx. 84.4 sq. metres (908.6 sq. feet)



# Andrew & Co Estate Agents - New Romney

01797 362898

newromney@andrewandco.co.uk