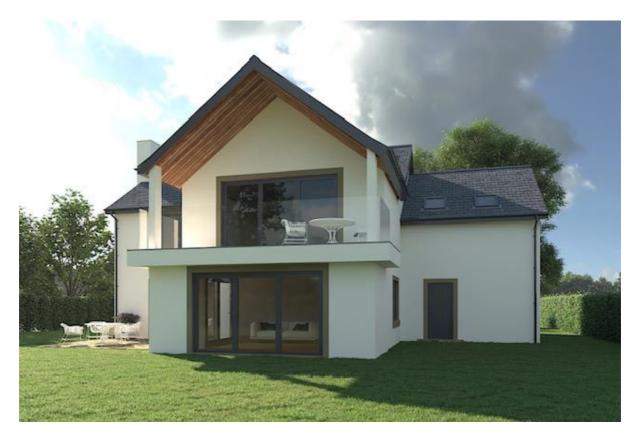

## A UNIQUE DEVELOPMENT OPPORTUNITY

The property consists of two adjoining building plots either for sale as a whole or individually. Each plot has planning permission and approval of reserved matters passed for a two-story dwelling consisting of four bedrooms, two with en-suite, main bathroom, large open plan kitchen/diner, utility room, lounge, downstairs WC and garage. Computer generated images of the dwellings are shown in these particulars.

## Computer Generated Images of Plot 1