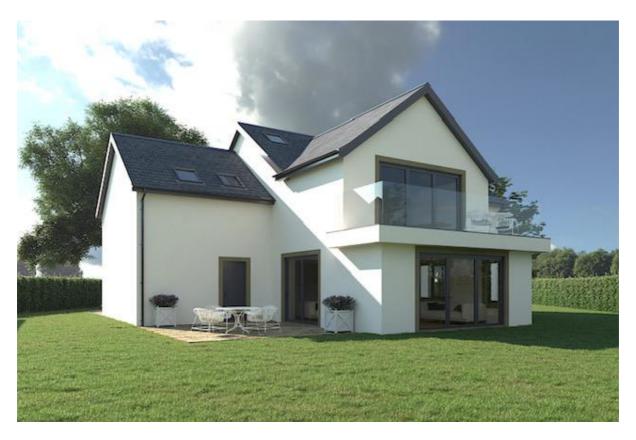

## A UNIQUE DEVELOPMENT OPPORTUNITY

The property consists of two adjoining building plots either for sale as a whole or individually. Each plot has planning permission and approval of reserved matters passed for a two-story dwelling consisting of four bedrooms, two with en-suite, main bathroom, large open plan kitchen/diner, utility room, lounge, downstairs WC and garage. Computer generated images of the dwellings are shown in these particulars.

## Computer Generated Images of Plot 1