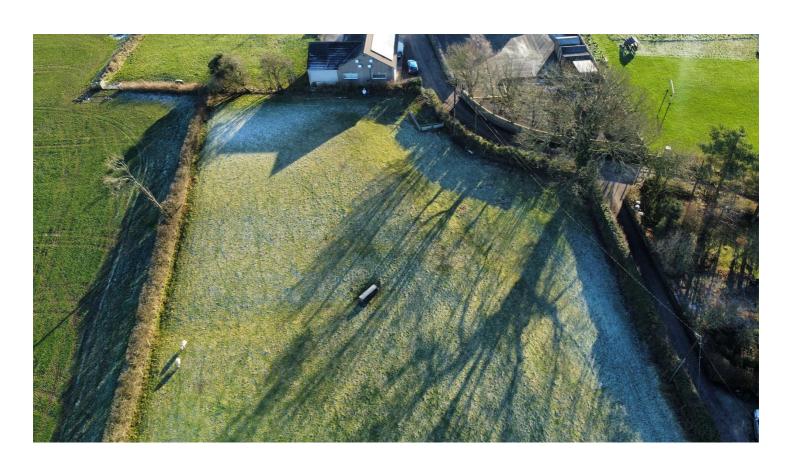

#### **Introduction / Location:**

The buildings plots are located in a green field site just north of Plumbland village hall and primary school located in the village of Parsonby. Please refer to the sale plan attached to these particulars.

#### **Further Photographs and Drone Footage**

Additional photographs, video and detailed planning permission drawings etc of the land can all be viewed on <a href="https://www.ianritchielandagents.co.uk">www.ianritchielandagents.co.uk</a>. From the Home page, select 'Properties for Sale' and then click on the text saying 'Building Plots at Parsonby' which is located next to the photograph of the land. From here you will be able to view particulars, additional photographs, and the virtual tour.

## Sale Plan – Building Plots at Parsonby