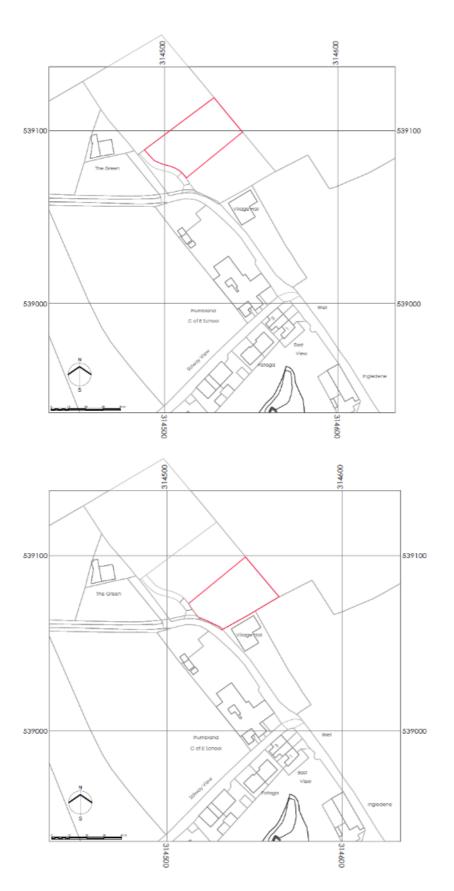

## Computer Generated Images of Plot 2

PLOT 1 Site Location Plan 1:1250 scale on A4

PLOT 2 Site Location Plan

1:1250 scale on A4