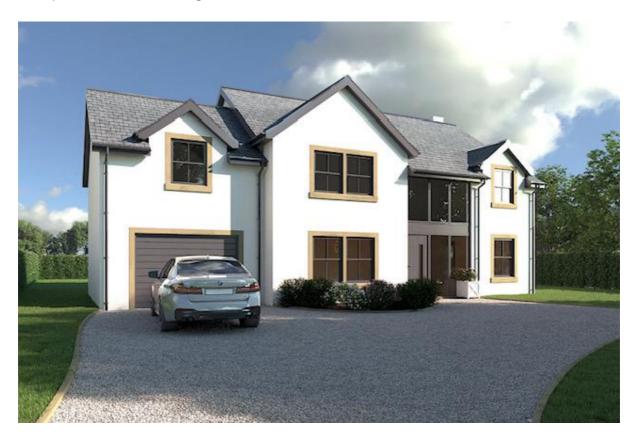

## A UNIQUE DEVELOPMENT OPPORTUNITY

The property consists of two adjoining building plots either for sale as a whole or individually. Each plot has planning permission and approval of reserved matters passed for a two-story dwelling consisting of four bedrooms, two with en-suite, main bathroom, large open plan kitchen/diner, utility room, lounge, downstairs WC and garage. Computer generated images of the dwellings are shown in these particulars.

## Computer Generated Images of Plot 2

PLOT 1 Site Location Plan 1:1250 scale on A4

PLOT 2 Site Location Plan

1:1250 scale on A4