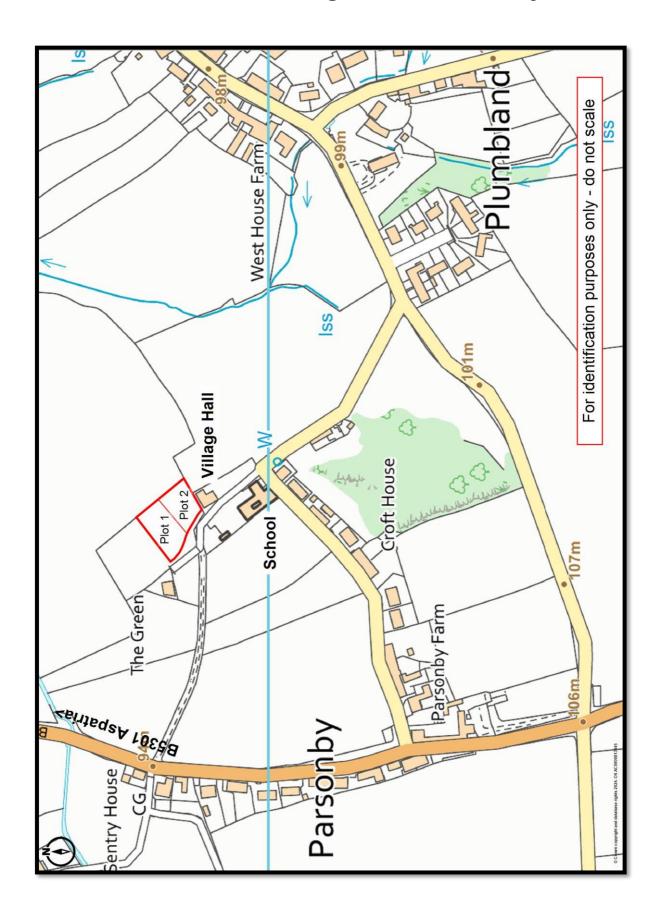

#### **Introduction / Location:**

The buildings plots are located in a green field site just north of Plumbland village hall and primary school located in the village of Parsonby. Please refer to the sale plan attached to these particulars.

#### **Directions:**

Please refer to the attached sale plan.

## Sale Plan – Building Plots at Parsonby