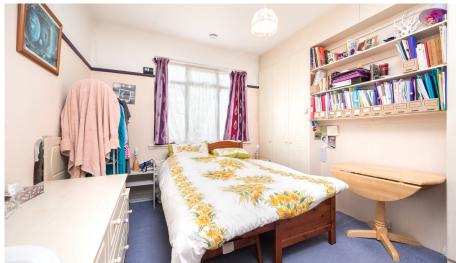

Comprising entrance hall with guest cloakroom, two separate reception rooms, and refitted modern kitchen, updated approximately 10 years ago. On the first floor, there are three double bedrooms and a single bedroom to have their own wash facilities and a full bathroom. Outside there is a mature rear garden approximately 60 x 40, a front garden and driveway.