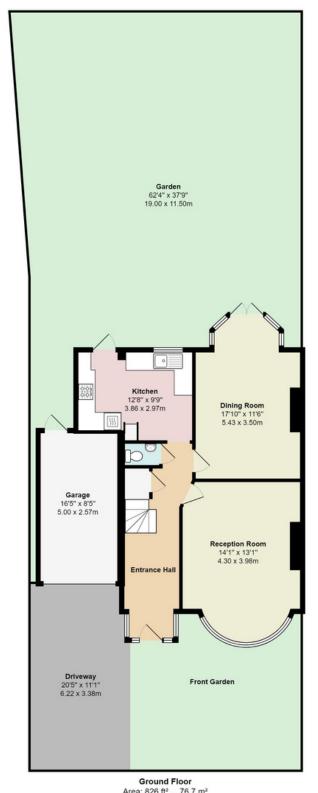

Southfields NW4

Total Area: 1566 ft2 ... 145.5 m2 (Includes Garage)

Residential Sales

Full Management

Registered Office Unit 8, Alpha Business Park, Travellers Close, Welham Green AL9 7NT Registered in England No. 3663497 Vat No. 701775936

Comprising entrance hall with guest cloakroom, two separate reception rooms, and refitted modern kitchen, updated approximately 10 years ago. On the first floor, there are three double bedrooms and a single bedroom to have their own wash facilities and a full bathroom. Outside there is a mature rear garden approximately 60 x 40, a front garden and driveway.