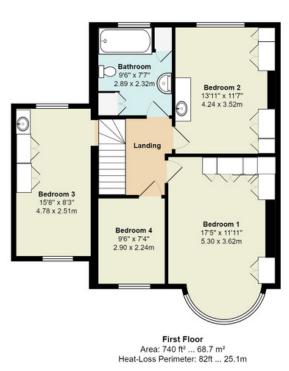

he property was extended in the late 1970's over the garage to provide a further bedroom. There is further potential to vastly expand the current footprint of the house by extending at the rear and convert the loft space (subject to normal planning consent)

Comprising entrance hall with guest cloakroom, two separate reception rooms, and refitted modern kitchen, updated approximately 10 years ago. On the first floor, there are three double bedrooms and a single bedroom to have their own wash facilities and a full bathroom. Outside there is a mature rear garden approximately 60 x 40, a front garden and driveway.

Conveniently located close to Middlesex University, Sunnyhill Park and Hendon Central tube station.

Tenure

Freehold

1566 sqft

4 Bedroom

1 Bathroom

Garage