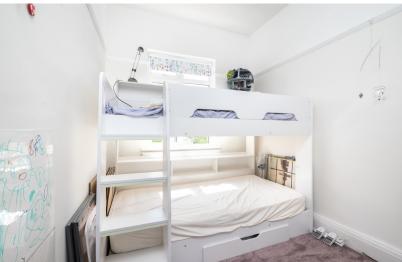

Comprising entrance hall with guest cloakroom, two separate reception rooms, and refitted modern kitchen, updated approximately 10 years ago. On the first floor, there are three double bedrooms and a single bedroom to have their own wash facilities and a full bathroom. Outside there is a mature rear garden approximately 60 x 40, a front garden and driveway.