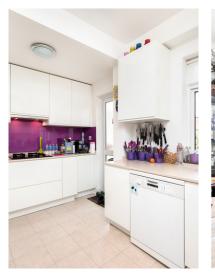

Comprising entrance hall with guest cloakroom, two separate reception rooms, and refitted modern kitchen, updated approximately 10 years ago. On the first floor, there are three double bedrooms and a single bedroom to have their own wash facilities and a full bathroom. Outside there is a mature rear garden approximately 60 x 40, a front garden and driveway.