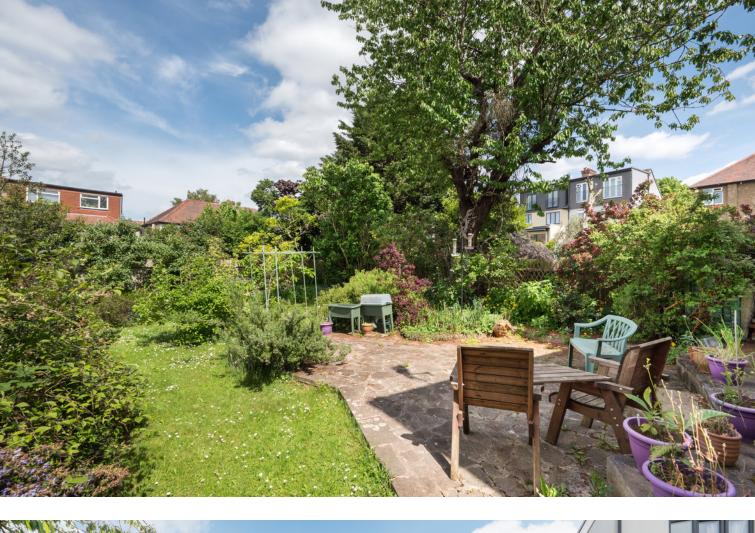

Comprising entrance hall with guest cloakroom, two separate reception rooms, and refitted modern kitchen, updated approximately 10 years ago. On the first floor, there are three double bedrooms and a single bedroom to have their own wash facilities and a full bathroom. Outside there is a mature rear garden approximately 60 x 40, a front garden and driveway.