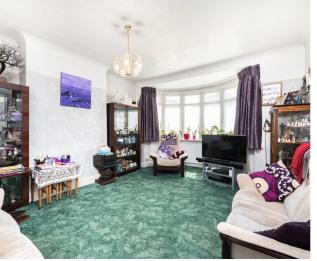

Comprising entrance hall with guest cloakroom, two separate reception rooms, and refitted modern kitchen, updated approximately 10 years ago. On the first floor, there are three double bedrooms and a single bedroom to have their own wash facilities and a full bathroom. Outside there is a mature rear garden approximately 60 x 40, a front garden and driveway.