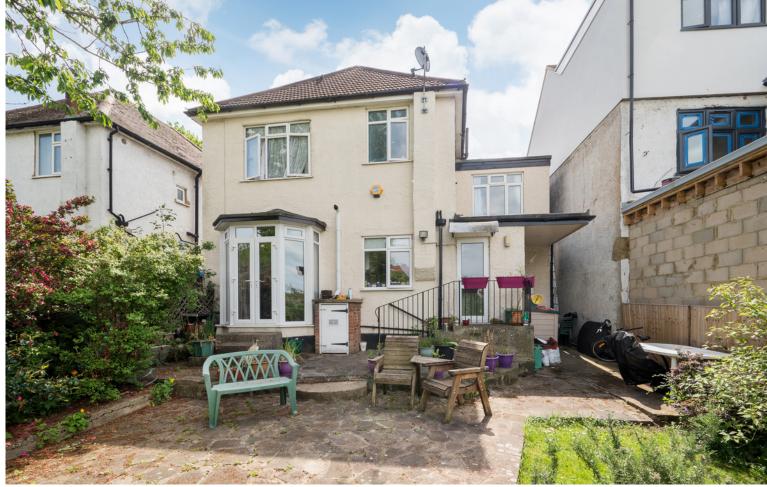

Financial Services **New Homes** 

Southfields, Hendon, NW4

Guide Price: £799,900

Exclusive Four bedroom detached house, arranged over two floors extending to approximately 1566 ft.<sup>2</sup> / 145.5 m<sup>2</sup>. T

he property was extended in the late 1970's over the garage to provide a further bedroom. There is further potential to vastly expand the current footprint of the house by extending at the rear and convert the loft space (subject to normal planning consent)

Comprising entrance hall with guest cloakroom, two separate reception rooms, and refitted modern kitchen, updated approximately 10 years ago. On the first floor, there are three double bedrooms and a single bedroom to have their own wash facilities and a full bathroom. Outside there is a mature rear garden approximately 60 x 40, a front garden and driveway.