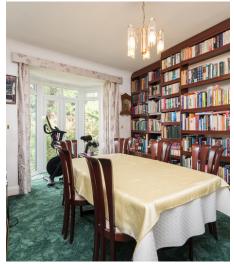

Comprising entrance hall with guest cloakroom, two separate reception rooms, and refitted modern kitchen, updated approximately 10 years ago. On the first floor, there are three double bedrooms and a single bedroom to have their own wash facilities and a full bathroom. Outside there is a mature rear garden approximately 60 x 40, a front garden and driveway.