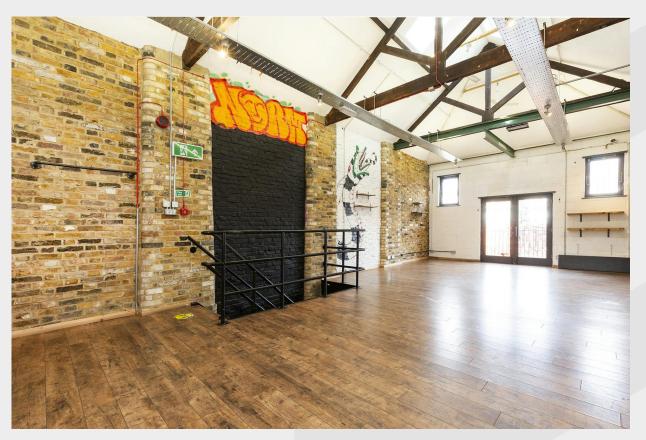

## Description

A unique and fully self contained Mews property over ground and first floors with the benefit of private roof terrace at first floor level and character features throughout including exposed brickwork and vaulted ceilings. The property can be offered with the benefit of a car parking space available via separate negotiation. The property has historically been used as a tattoo studio (Sui Generis) although other Class E uses would be considered subject to planning.

- Tattoo studio and and alternative commercial uses considered
- Self-contained mews property with 24/7 access
- Private roof terrace
- Exposed brickwork
- Vaulted ceilings
- Car parking space available via separate negotiation
- Available for immediate occupation