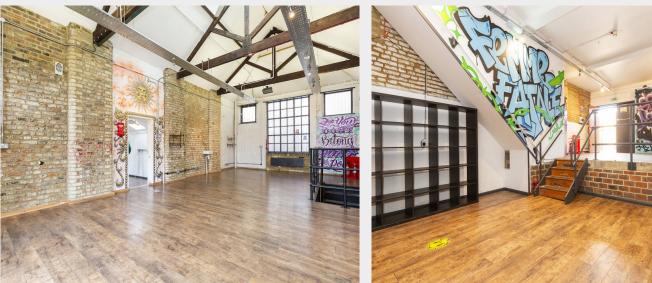

## Description

A unique and fully self contained Mews property over ground and first floors with the benefit of private roof terrace at first floor level and character features throughout including exposed brickwork and vaulted ceilings. The property can be offered with the benefit of a car parking space available via separate negotiation. The property has historically been used as a tattoo studio (Sui Generis) although other Class E uses would be considered subject to planning.

- Tattoo studio and and alternative commercial uses considered
- Self-contained mews property with 24/7 access
- Private roof terrace
- Exposed brickwork
- Vaulted ceilings
- Car parking space available via separate negotiation
- Available for immediate occupation