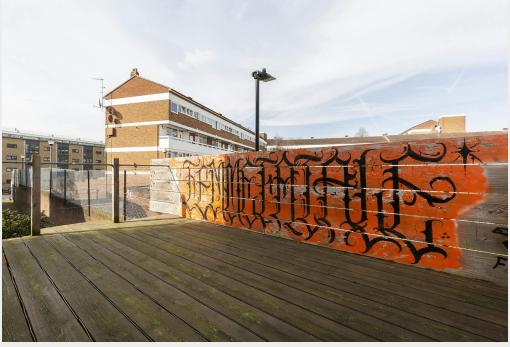

- Tattoo studio and and alternative commercial uses considered
- Self-contained mews property with 24/7 access
- Private roof terrace
- Exposed brickwork
- Vaulted ceilings
- Car parking space available via separate negotiation
- Available for immediate occupation

## Description

A unique and fully self contained Mews property over ground and first floors with the benefit of private roof terrace at first floor level and character features throughout including exposed brickwork and vaulted ceilings. The property can be offered with the benefit of a car parking space available via separate negotiation. The property has historically been used as a tattoo studio (Sui Generis) although other Class E uses would be considered subject to planning.