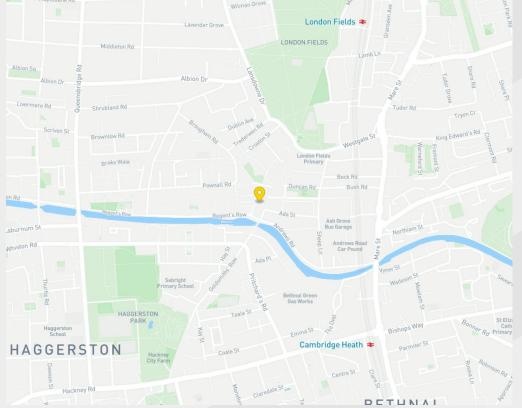

# Location

Broadway Market is located in one of the City Fringe's most vibrant enclaves connecting Westgate Street to the Andrews Road/Regents Row/Pritchard's Road junction to the south. Hackney Road and Columbia Road are moments away. The general location has been transformed over recent years to become a lifestyle and cultural hub. London Fields and Cambridge Heath overground stations are within walking distance providing quick and easy access from Liverpool Street to Hertford.