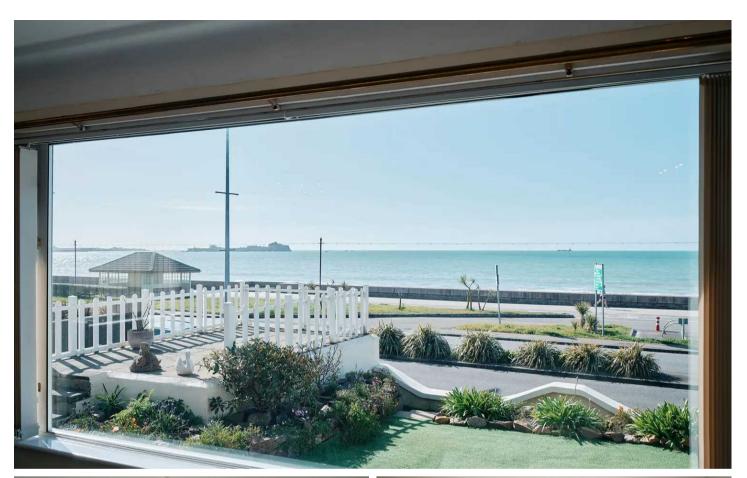

## Living

Spacious living room diner with plenty of room for large sofas and dining table. Large picture window overlooking the garden and the whole of St Aubins Bay, Elizabeth Castle and across to Noirmont point. Separate kitchen with oak units, work tops and plenty of storage.

#### Outside

South facing low maintenance garden with patio, large raised terrace, artificial turf and rockery overlooking St Aubins bay. Small front patio. Two single garages (either side of the property, one used for storage / workshop).