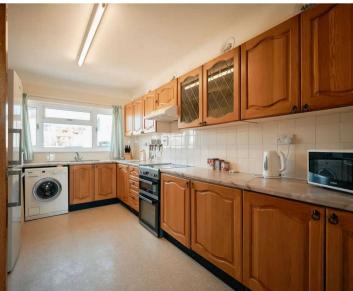

## Living

Spacious living room diner with plenty of room for large sofas and dining table. Large picture window overlooking the garden and the whole of St Aubins Bay, Elizabeth Castle and across to Noirmont point. Separate kitchen with oak units, work tops and plenty of storage.