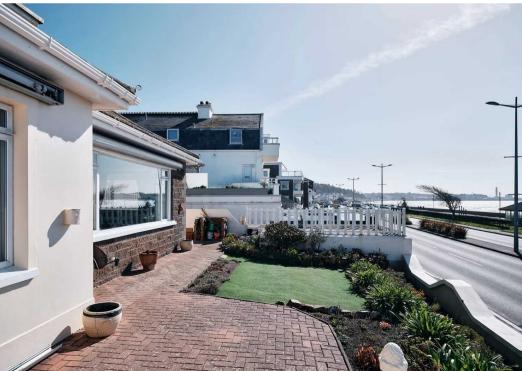

Outside is a south facing low maintenance garden with elevated terrace, the perfect place to relax on a sunny day and enjoy those impressive sea views! Additional paved patio area to the front. Two single garages. Fantastic convenient location, on one of the most regular bus routes and only a short stroll to St Helier or St Aubin.

## Living

Spacious living room diner with plenty of room for large sofas and dining table. Large picture window overlooking the garden and the whole of St Aubins Bay, Elizabeth Castle and across to Noirmont point. Separate kitchen with oak units, work tops and plenty of storage.

#### Outside

South facing low maintenance garden with patio, large raised terrace, artificial turf and rockery overlooking St Aubins bay. Small front patio. Two single garages (either side of the property, one used for storage / workshop).