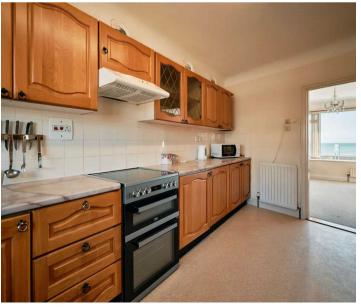

## Living

Spacious living room diner with plenty of room for large sofas and dining table. Large picture window overlooking the garden and the whole of St Aubins Bay, Elizabeth Castle and across to Noirmont point. Separate kitchen with oak units, work tops and plenty of storage.