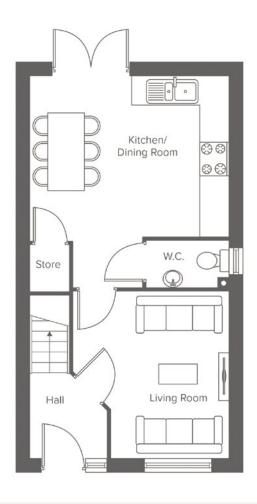

## THE IRWELL WHITEFIELD BROOK

**Ground Floor** Metric **Imperial** Kitchen 3.4 x 4.3 11'1" x 14'1" Living / Dining 3.6 x 3.3 11'9" x 10'9" W.C. 3'3" x 5'10" 1.0 x 1.8

| First Floor | Metric    | Imperial        |
|-------------|-----------|-----------------|
| Bedroom 1   | 3.2 x 4.3 | 10'5'' x 14'1'' |
| Bedroom 2   | 3.5 x 4.3 | 11′5′′ x 14′1′′ |
| Bathroom    | 2.0 x 1.7 | 6'6'' x 5'6''   |
|             |           |                 |