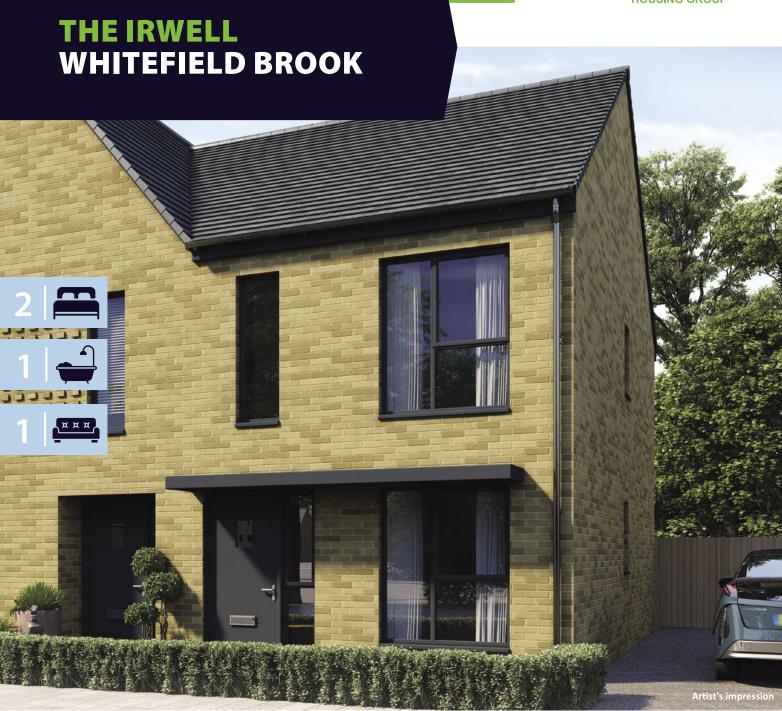

## **KEY FEATURES:**

- Two double bedrooms
- Separate kitchen
- Living/dining area

- Integrated kitchen appliances
- Patio doors to rear garden
- Downstairs WC

WHITEFIELD DRIVE, KIRKBY, LIVERPOOL L32 4TD

## The Irwell

Shared Ownership plots 118, 120, 122, 155, 160, 162, 164, 166, 168

Rent to Buy plots 33, 35, 37, 126, 153, 235, 239, 243

## THE IRWELL WHITEFIELD BROOK

**Ground Floor** Metric **Imperial** Kitchen 3.4 x 4.3 11'1" x 14'1" Living / Dining 3.6 x 3.3 11'9" x 10'9" W.C. 3'3" x 5'10" 1.0 x 1.8

| First Floor | Metric    | Imperial        |
|-------------|-----------|-----------------|
| Bedroom 1   | 3.2 x 4.3 | 10'5'' x 14'1'' |
| Bedroom 2   | 3.5 x 4.3 | 11′5′′ x 14′1′′ |
| Bathroom    | 2.0 x 1.7 | 6'6'' x 5'6''   |
|             |           |                 |