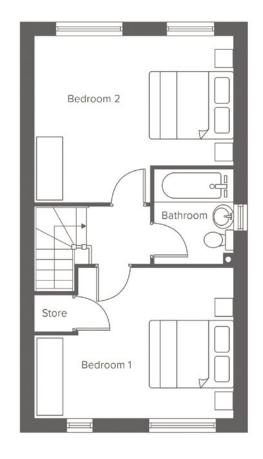

## THE IRWELL WHITEFIELD BROOK

**Ground Floor** Metric **Imperial** Kitchen 3.4 x 4.3 11'1" x 14'1" Living / Dining 3.6 x 3.3 11'9" x 10'9" W.C. 3'3" x 5'10" 1.0 x 1.8

| First Floor | Metric    | Imperial        |
|-------------|-----------|-----------------|
| Bedroom 1   | 3.2 x 4.3 | 10'5'' x 14'1'' |
| Bedroom 2   | 3.5 x 4.3 | 11′5′′ x 14′1′′ |
| Bathroom    | 2.0 x 1.7 | 6'6'' x 5'6''   |
|             |           |                 |