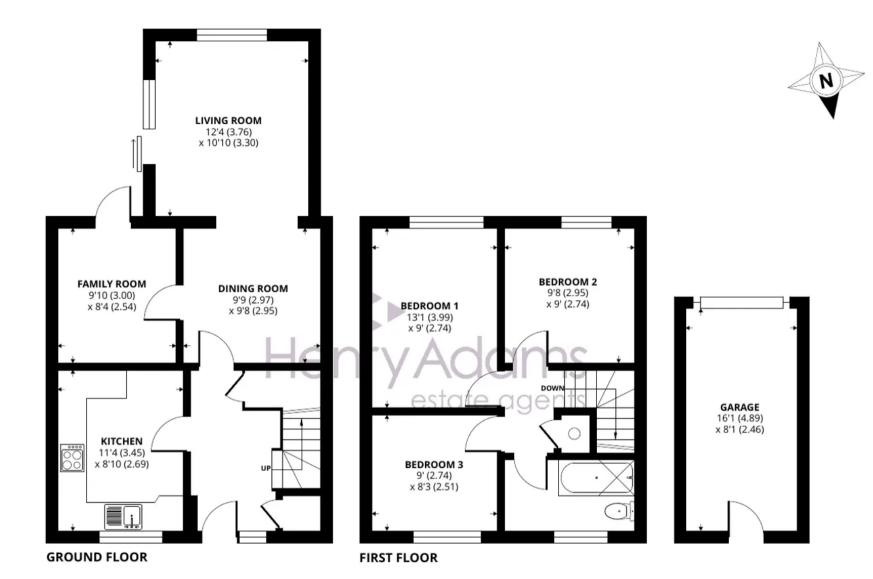

Council Tax: C, Freehold, EPC: C

Approximate Area = 932 sq ft / 86.5 sq m Garage = 130 sq ft / 12 sq m Total = 1062 sq ft / 98.6 sq m