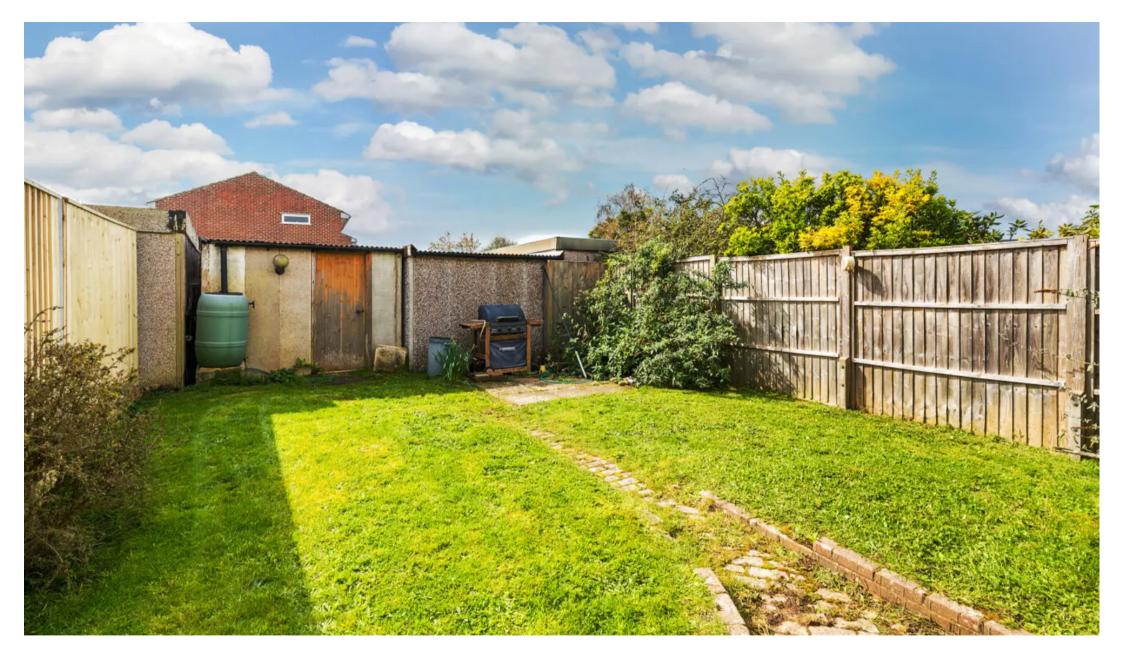

Conveniently situated within close proximity to the beach, shops, and a bus route, this property offers ease of access to a range of amenities and leisure activities. The house benefits from gas central heating and double glazing, ensuring year-round comfort. Off-road parking for two cars provides added convenience, while a garage located in a block and accessible from the rear garden offers secure storage space for vehicles, bicycles, or outdoor equipment.

The south-facing rear garden provides a private outdoor space for enjoying the sunshine, dining al fresco, or simply unwinding. With the potential to create a tranquil oasis, the garden presents opportunities for gardening enthusiasts or those seeking a peaceful retreat.