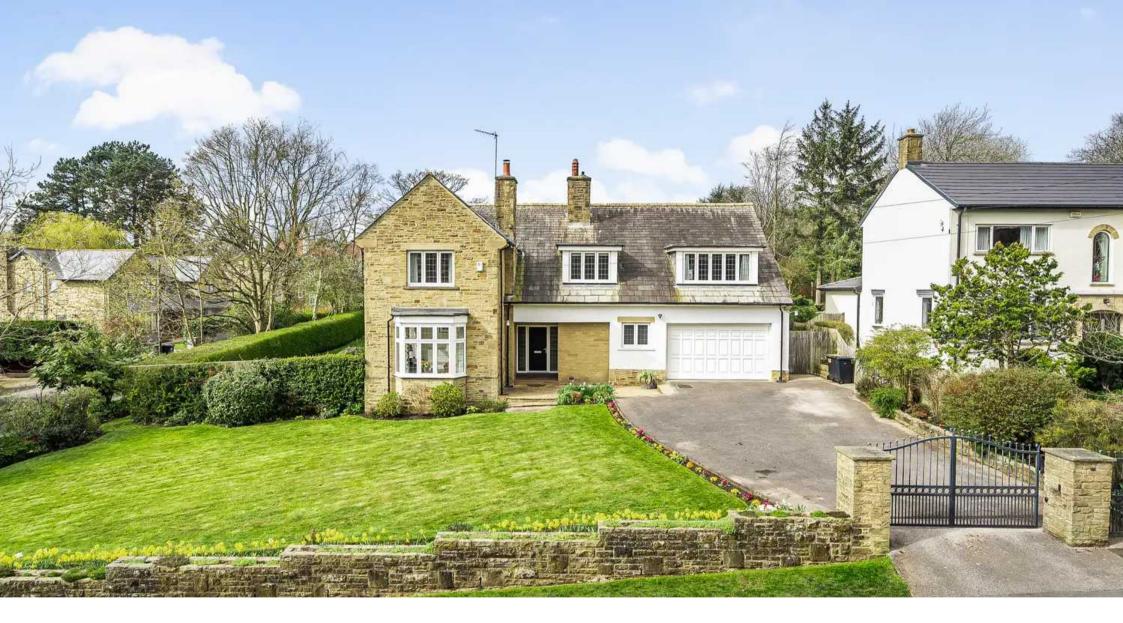

#### 24 Wheatlands Road East

HARROGATE, Harrogate

A stunning 4 bedroom stone built detached residence standing in wonderful deeply stocked corner plot gardens sitting behind double electric gates and located on a highly regarded road within a short walk of the Stray parkland and reputable schools.

Council Tax band: G

Tenure: Freehold

- LARGE CORNER PLOT GARDENS
- SOUGHT AFTER ADDRESS
- STUNNING LIVING KITCHEN WITH ISLAND & BI FOLD DOORS
- 3 MODERN BATHROOMS
- DOUBLE GARAGE

MYRINGS