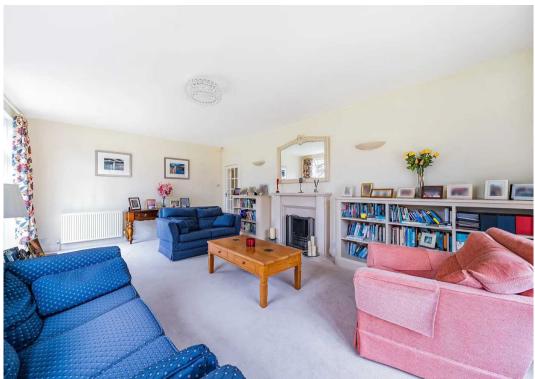

#### 24 Wheatlands Road East

HARROGATE, Harrogate

A stunning 4 bedroom stone built detached residence standing in wonderful deeply stocked corner plot gardens sitting behind double electric gates and located on a highly regarded road within a short walk of the Stray parkland and reputable schools.

Council Tax band: G

Tenure: Freehold

- LARGE CORNER PLOT GARDENS
- SOUGHT AFTER ADDRESS
- STUNNING LIVING KITCHEN WITH ISLAND & BI FOLD DOORS
- 3 MODERN BATHROOMS
- DOUBLE GARAGE

MYRINGS