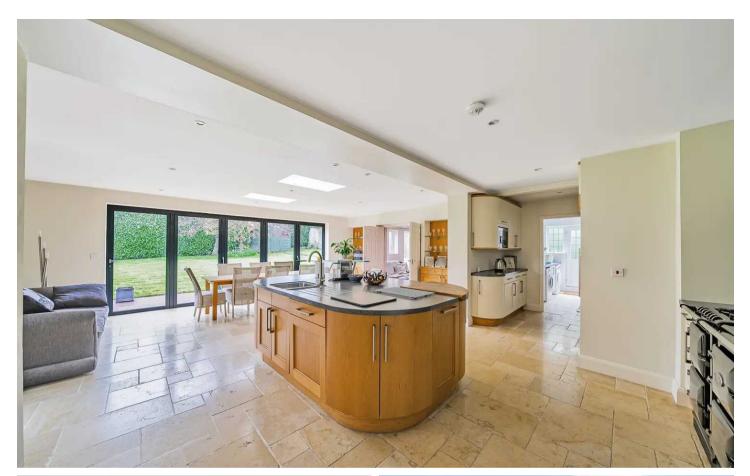

Council Tax band: G

Tenure: Freehold

- LARGE CORNER PLOT GARDENS
- SOUGHT AFTER ADDRESS
- STUNNING LIVING KITCHEN WITH ISLAND & BI FOLD DOORS
- 3 MODERN BATHROOMS
- DOUBLE GARAGE

MYRINGS