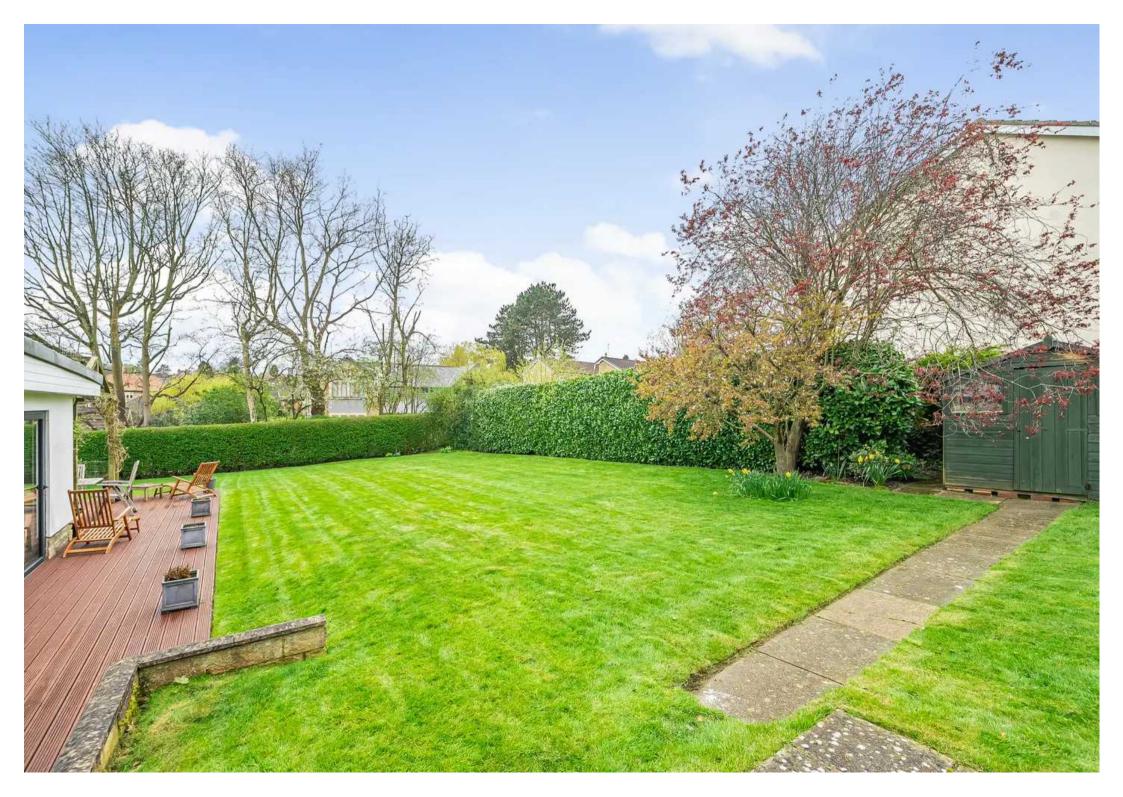

#### 24 Wheatlands Road East

HARROGATE, Harrogate

A stunning 4 bedroom stone built detached residence standing in wonderful deeply stocked corner plot gardens sitting behind double electric gates and located on a highly regarded road within a short walk of the Stray parkland and reputable schools.

Council Tax band: G

Tenure: Freehold

- LARGE CORNER PLOT GARDENS
- SOUGHT AFTER ADDRESS
- STUNNING LIVING KITCHEN WITH ISLAND & BI FOLD DOORS
- 3 MODERN BATHROOMS
- DOUBLE GARAGE

MYRINGS