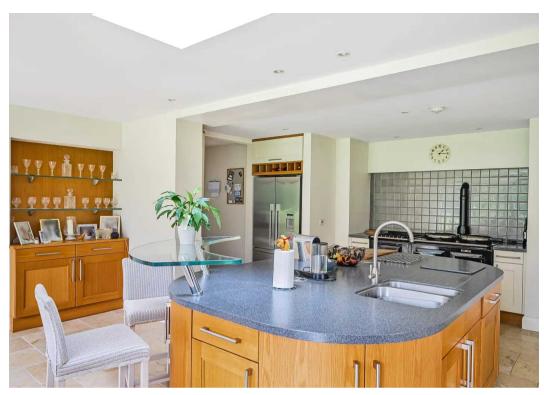

#### 24 Wheatlands Road East

HARROGATE, Harrogate

A stunning 4 bedroom stone built detached residence standing in wonderful deeply stocked corner plot gardens sitting behind double electric gates and located on a highly regarded road within a short walk of the Stray parkland and reputable schools.

Council Tax band: G

Tenure: Freehold

- LARGE CORNER PLOT GARDENS
- SOUGHT AFTER ADDRESS
- STUNNING LIVING KITCHEN WITH ISLAND & BI FOLD DOORS
- 3 MODERN BATHROOMS
- DOUBLE GARAGE

MYRINGS