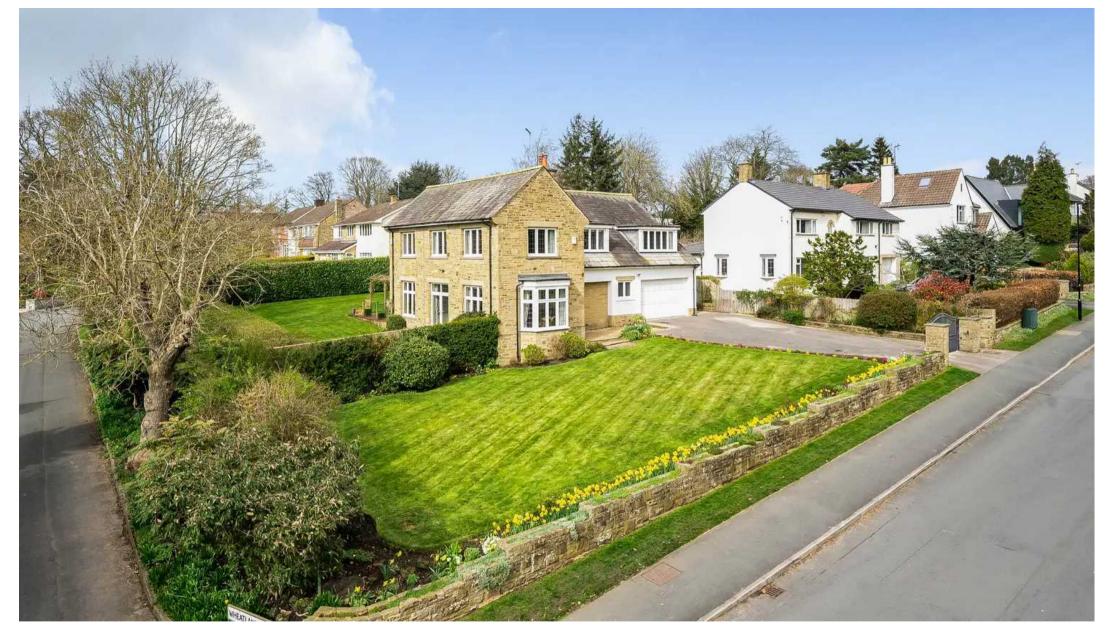

#### 24 Wheatlands Road East

HARROGATE, Harrogate

A stunning 4 bedroom stone built detached residence standing in wonderful deeply stocked corner plot gardens sitting behind double electric gates and located on a highly regarded road within a short walk of the Stray parkland and reputable schools.

Council Tax band: G

Tenure: Freehold

- LARGE CORNER PLOT GARDENS
- SOUGHT AFTER ADDRESS
- STUNNING LIVING KITCHEN WITH ISLAND & BI FOLD DOORS
- 3 MODERN BATHROOMS
- DOUBLE GARAGE

MYRINGS