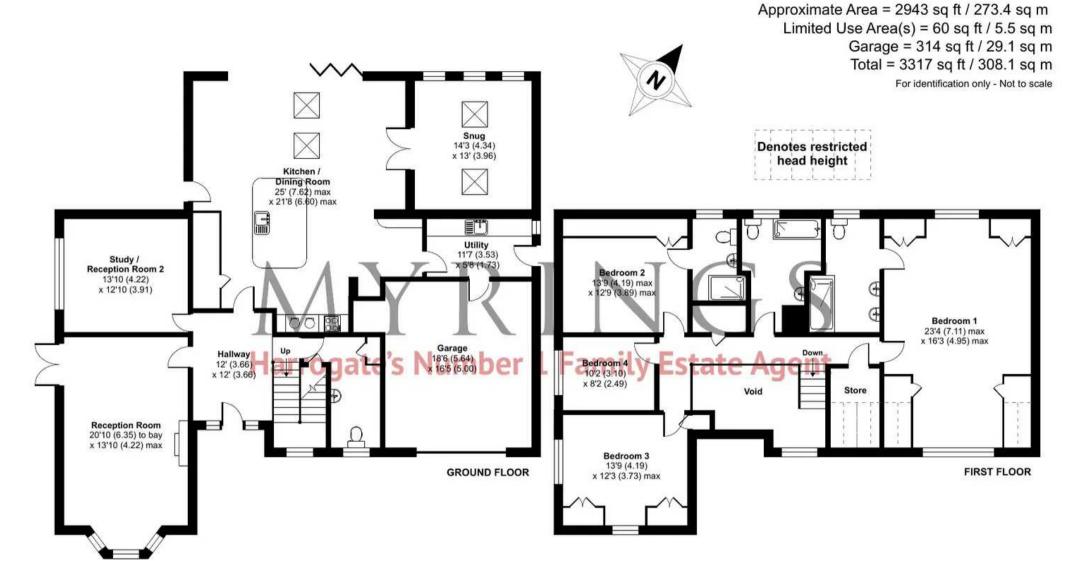

#### 24 Wheatlands Road East

HARROGATE, Harrogate

A stunning 4 bedroom stone built detached residence standing in wonderful deeply stocked corner plot gardens sitting behind double electric gates and located on a highly regarded road within a short walk of the Stray parkland and reputable schools.

Council Tax band: G

Tenure: Freehold

- LARGE CORNER PLOT GARDENS
- SOUGHT AFTER ADDRESS
- STUNNING LIVING KITCHEN WITH ISLAND & BI FOLD DOORS
- 3 MODERN BATHROOMS
- DOUBLE GARAGE

MYRINGS