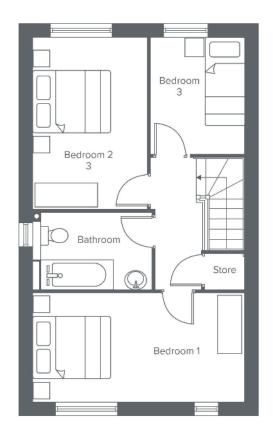

| First Floor | Metric    | Imperial       |
|-------------|-----------|----------------|
| Bedroom 1   | 2.5 x 4.7 | 8′2′′ x 15′5′′ |
| Bedroom 2   | 3.9 x 2.5 | 12'9'' x 8'2'' |
| Bedroom 3   | 2.6 x 2.1 | 8'6'' x 6'10'' |
| Bathroom    | 1.7 x 2.6 | 5′6′′ x 8′6′′  |
|             |           |                |