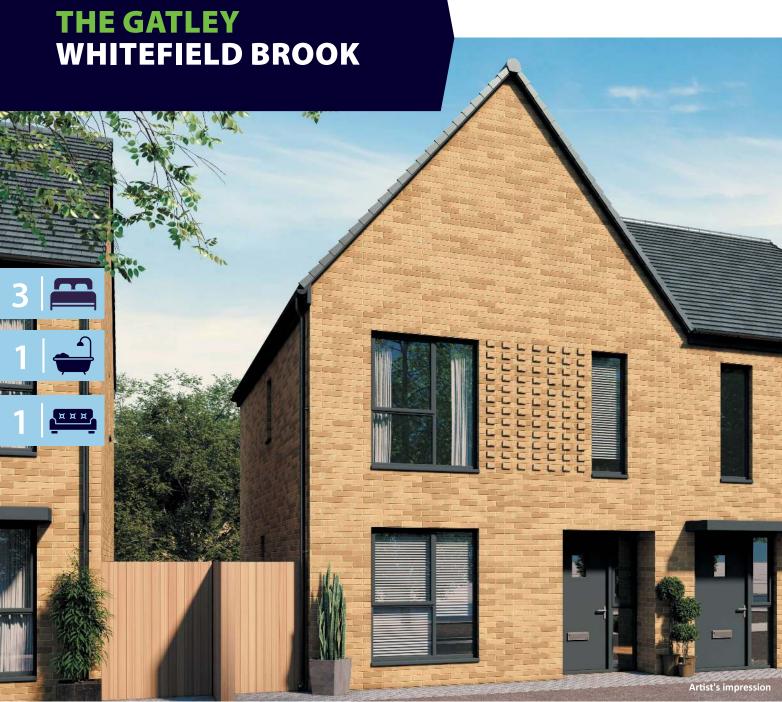

## **KEY FEATURES:**

- Two double bedrooms and one single bedroom
- Spacious lounge

- Patio doors to rear garden
- Driveway parking
- Integrated kitchen appliances

## The Gatley

Shared Ownership plots 117, 119, 121, 154, 156, 159, 161, 163, 165, 167

Rent to Buy plots 38

**WHITEFIELD DRIVE, KIRKBY, LIVERPOOL L32 4TD**A range of bespoke two, three and four-bedroom homes.