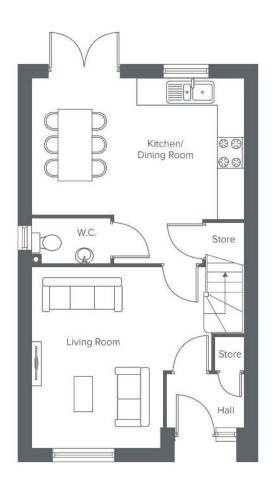

## THE GATLEY WHITEFIELD BROOK

| <b>Ground Floor</b> | Metric    | Imperial        |
|---------------------|-----------|-----------------|
| Kitchen / Dining    | 3.0 x 4.7 | 9'10'' x 15'5'' |
| Living Room         | 4.0 x 2.9 | 13'1 x 9'6''    |
| W.C.                | 1.0 x 1.8 | 3'3'' x 5'10''  |
|                     |           |                 |