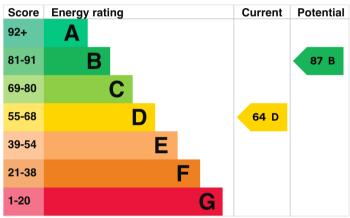

#### **PROPERTY CONSTRUCTION**

Standard construction, cavity wall, pitched roof with insulation. Fully double glazed.