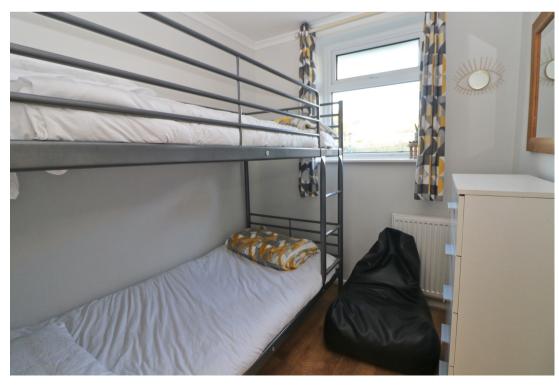

#### **BEDROOM ONE**

A range of built in wardrobes, double glazed window to the rear, ceiling light, radiator.

#### **BEDROOM TWO**

Double glazed window to the rear, ceiling light, radiator.

#### **BEDROOM THREE**

Double glazed window to the rear, ceiling light, radiator.