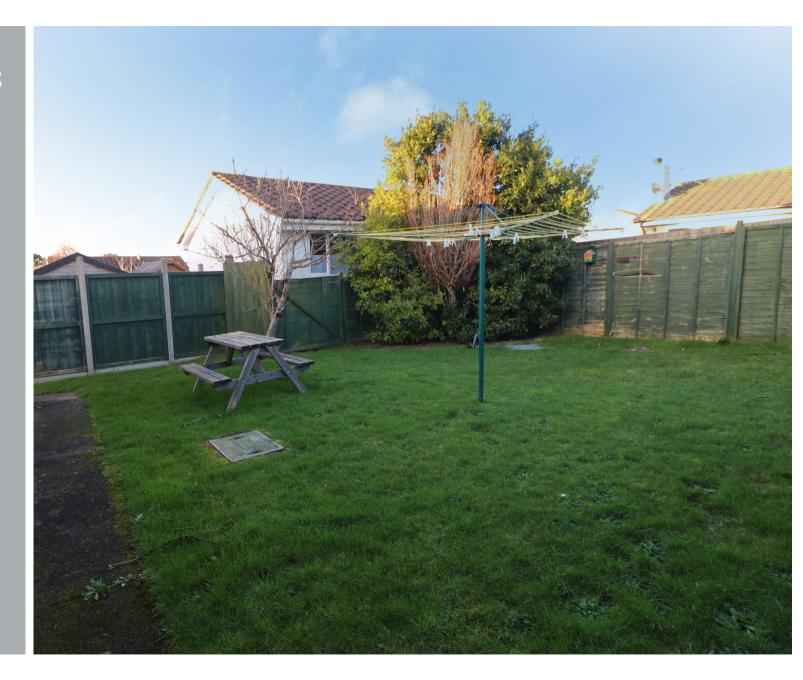

#### **OUTSIDE**

The rear garden is laid to lawn with timber fence and timber shed. Oil tank in concrete surround. To the front is a decked area with balustrade, small lawn area and Cornish Palm. Parking for two vehicles.