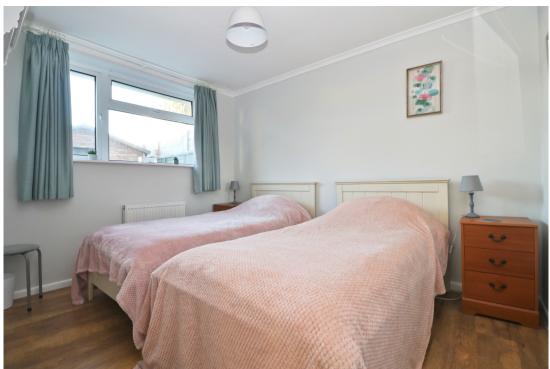

#### **BEDROOM ONE**

A range of built in wardrobes, double glazed window to the rear, ceiling light, radiator.

#### **BEDROOM TWO**

Double glazed window to the rear, ceiling light, radiator.

#### **BEDROOM THREE**

Double glazed window to the rear, ceiling light, radiator.