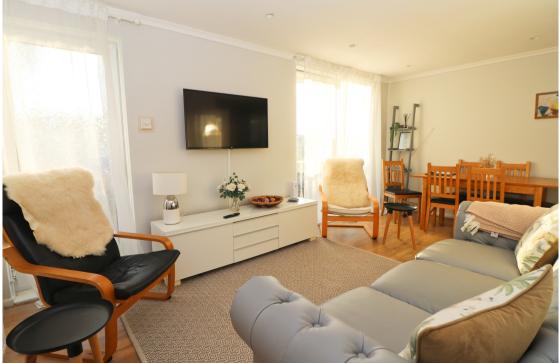

#### SITTING ROOM

Recessed spotlights, radiator glazed door to the front, sliding doors to the front, television point.