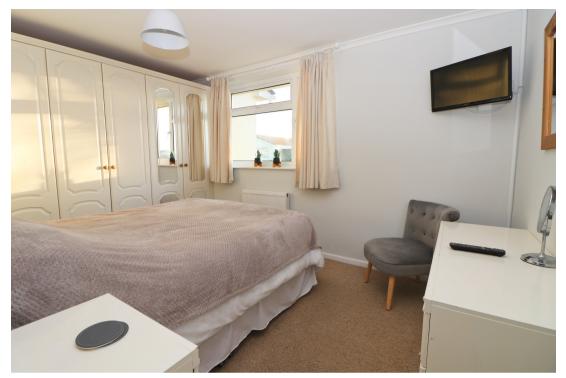

#### **BEDROOM ONE**

A range of built in wardrobes, double glazed window to the rear, ceiling light, radiator.

#### **BEDROOM TWO**

Double glazed window to the rear, ceiling light, radiator.

#### **BEDROOM THREE**

Double glazed window to the rear, ceiling light, radiator.