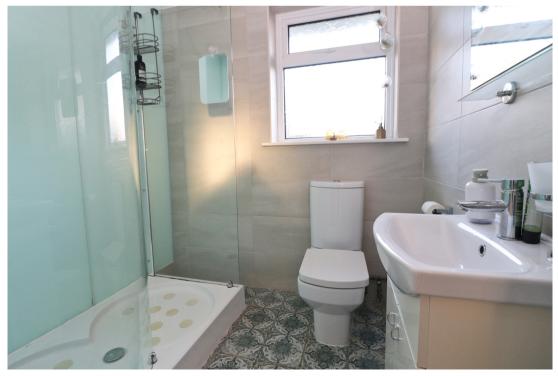

#### **SHOWER ROOM**

Double glazed window to the rear, shower enclosure, low level WC, pedestal wash hand basin, part tiled walls, ceiling light, heated towel rail.