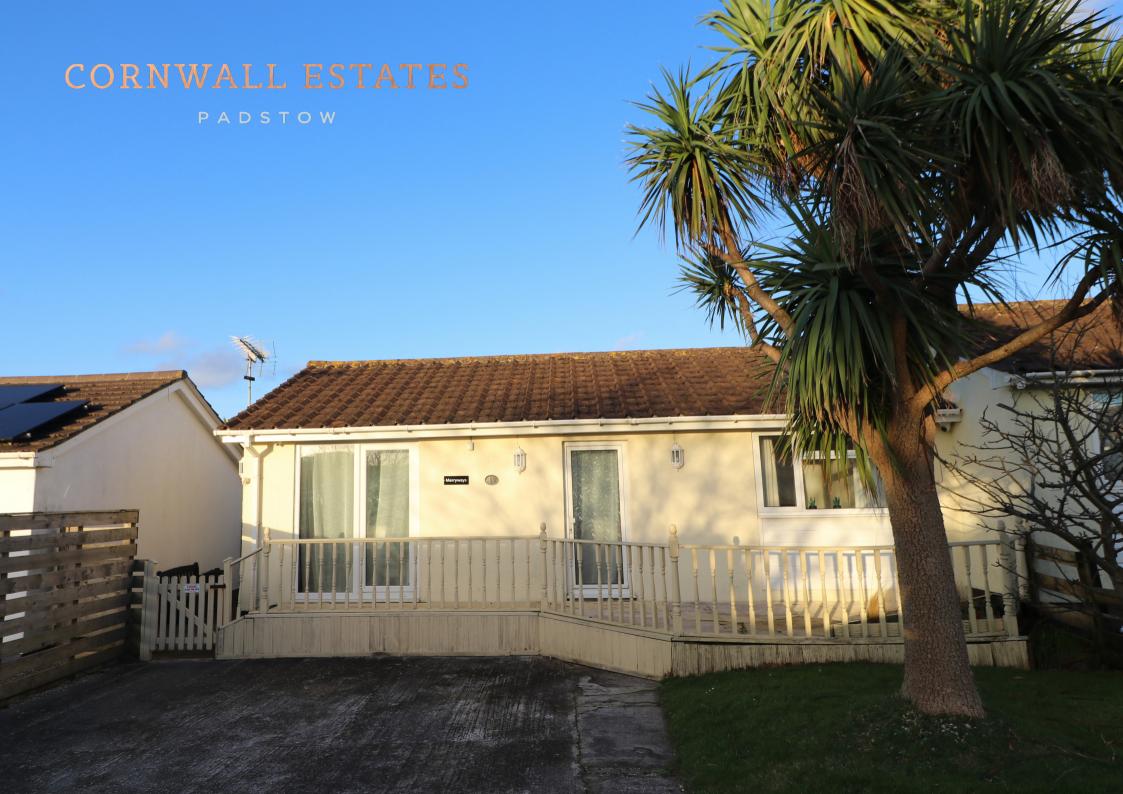

## Merryways, 11 Primrose Drive, St Merryn Park, PL28 8TE £245,000

- SEMI-DETACHED BUNGALOW
- FULLY RESIDENTIAL
- PARKING FOR TWO CARS
- ENCLOSED GARDENS
- THREE BEDROOMS
- GOOD CONDITION

Approximate total floor area 57 square metres

11 Primrose Drive is set on a good-sized plot with private enclosed gardens at the rear and off-road parking for two vehicles at the front.

The bungalow offers three-bedroom accommodation with modern shower room and fitted kitchen. The bungalow has an open plan style which flows from the kitchen to dining room and sitting area and is in good order throughout.

#### **OUTSIDE**

The rear garden is laid to lawn with timber fence and timber shed. Oil tank in concrete surround. To the front is a decked area with balustrade, small lawn area and Cornish Palm. Parking for two vehicles.