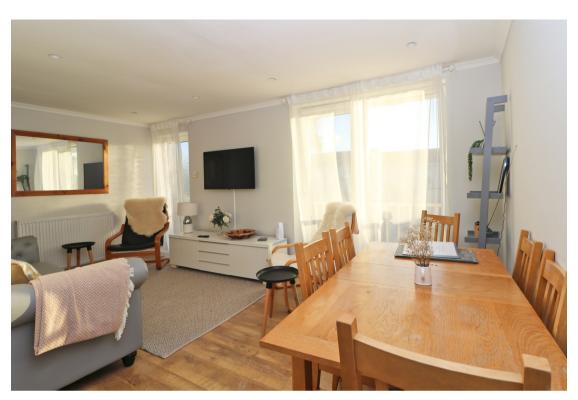

11 Primrose Drive is set on a good-sized plot with private enclosed gardens at the rear and off-road parking for two vehicles at the front.

The bungalow offers three-bedroom accommodation with modern shower room and fitted kitchen. The bungalow has an open plan style which flows from the kitchen to dining room and sitting area and is in good order throughout.

#### SITTING ROOM

Recessed spotlights, radiator glazed door to the front, sliding doors to the front, television point.