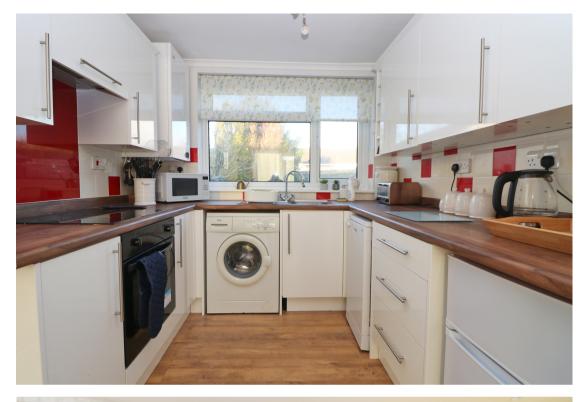

#### **KITCHEN**

A range of base & wall units incorporating a stainless-steel sink unit, built in oven and electric hob, tiled splashbacks, space for fridge, plumbing for automatic washing machine, double glazed window overlooking the rear garden. Ceiling spotlights.