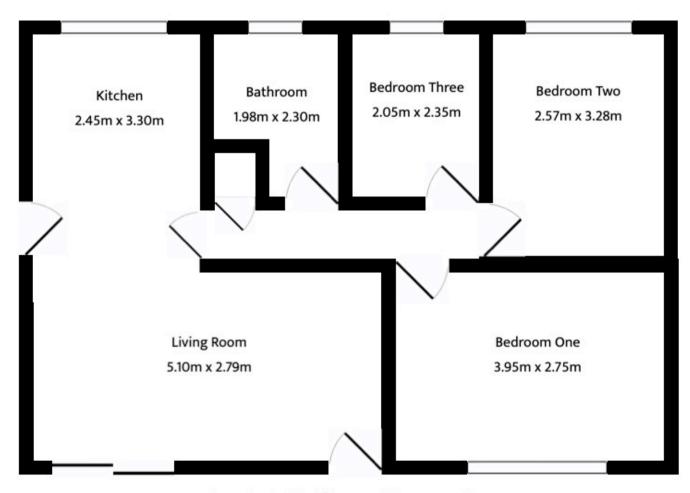

## Merryways, 11 Primrose Drive, St Merryn Park, PL28 8TE £245,000

- SEMI-DETACHED BUNGALOW
- FULLY RESIDENTIAL
- PARKING FOR TWO CARS
- ENCLOSED GARDENS
- THREE BEDROOMS
- GOOD CONDITION

Approximate total floor area 57 square metres

#### **KITCHEN**

A range of base & wall units incorporating a stainless-steel sink unit, built in oven and electric hob, tiled splashbacks, space for fridge, plumbing for automatic washing machine, double glazed window overlooking the rear garden. Ceiling spotlights.

#### SITTING ROOM

Recessed spotlights, radiator glazed door to the front, sliding doors to the front, television point.

#### **BEDROOM ONE**

A range of built in wardrobes, double glazed window to the rear, ceiling light, radiator.

#### **BEDROOM TWO**

Double glazed window to the rear, ceiling light, radiator.

#### **BEDROOM THREE**

Double glazed window to the rear, ceiling light, radiator.

#### **SHOWER ROOM**

Double glazed window to the rear, shower enclosure, low level WC, pedestal wash hand basin, part tiled walls, ceiling light, heated towel rail.