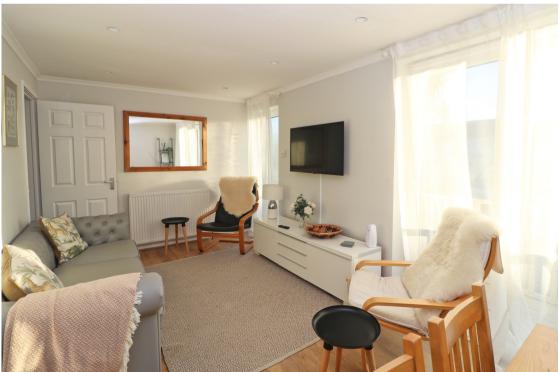

#### SITTING ROOM

Recessed spotlights, radiator glazed door to the front, sliding doors to the front, television point.