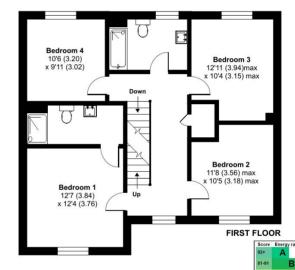

#### DESCRIPTION

Tucked away in a select development of four new residences. This spacious property features 5/6 bedrooms, including two with ensuite bathrooms, offering versatile accommodation to suit your family's needs.

### Bedroom 6 Bedroom 5 12'5 (3.78) max 11' (3.35) x 10'11 (3.33) x 9'9 (2.97)

SECOND FLOOR

Approximate Area = 2030 sq ft / 188.5 sq m

Garage = 380 sq ft / 35.3 sq m Total = 2410 sq ft / 223.8 sq m For identification only - Not to scale