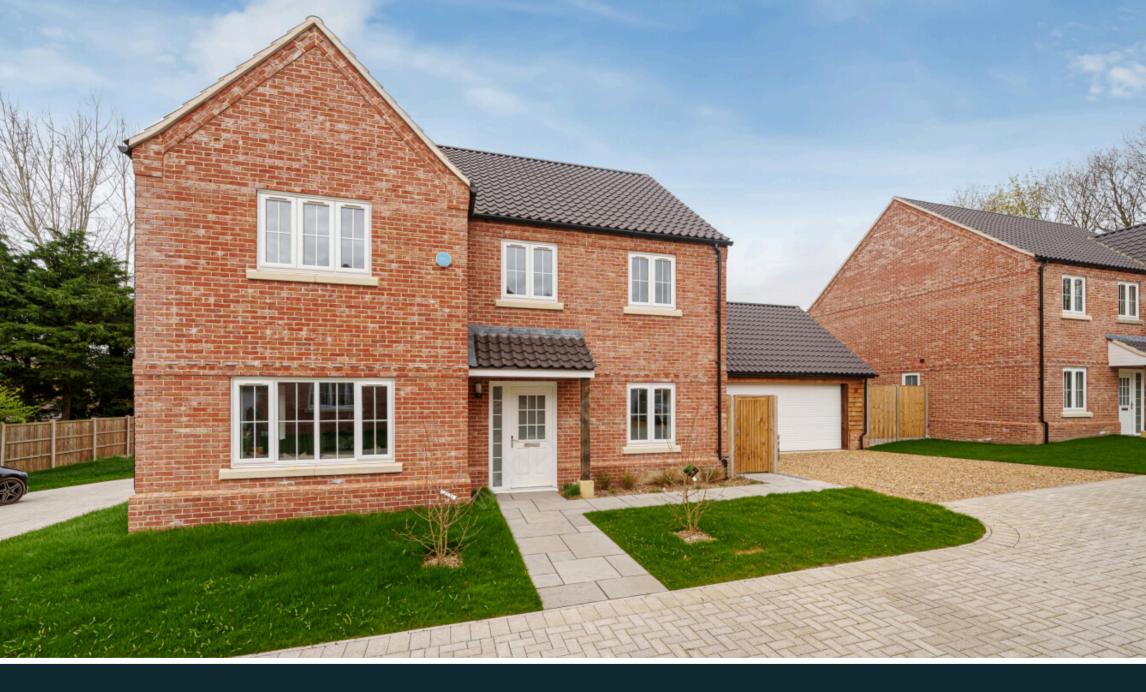

## Plot 1 Harebell Court

The Street, Garboldisham, Diss, Norfolk, IP22 2RS

## Plot 1 Harebell Court, The Street, Garboldisham, Diss, Norfolk, IP22 2RS

Description of property

GUIDE PRICE - £550,000

#### DESCRIPTION

Tucked away in a select development of four new residences. This spacious property features 5/6 bedrooms, including two with ensuite bathrooms, offering versatile accommodation to suit your family's needs.