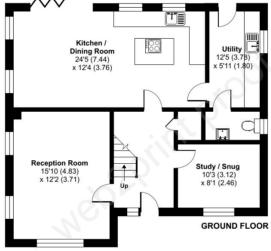

The ground floor boasts a modern kitchen/breakfast room with Bosch integrated appliances, a utility room, and a study, providing practical living spaces for daily activities and remote work.

Enjoy the convenience of super-fast fibre broadband and the peace of mind provided by an ICW 10-year build warranty. With its contemporary design and functional layout, this home offers the perfect blend of comfort and convenience for modern family living.