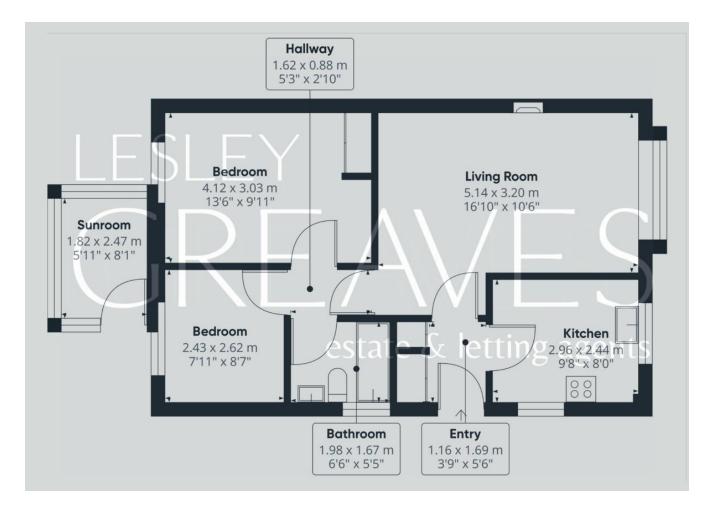

ENTRANCE HALL 5' 6" x 3' 9" plus cupboard recess' (1.68m x 1.14m)

KITCHEN/BREAKFAST ROOM 9' 8" x 8' 0" (2.95m x 2.44m)

LIVING ROOM 16' 10" x 10' 6" plus recess (5.13m x 3.2m)

INNER LOBBY 5' 3" x 2' 10" (1.6m x 0.86m)

BEDROOM ONE 13' 6" x 9' 11" into recess (4.11m x 3.02m)

BEDROOM TWO 8' 7" x 7' 11" (2.62m x 2.41m)

GARAGE 15' 5" x 8' 2" (4.7m x 2.49m)

GARDEN SUN ROOM 8' 1" x 5' 11" (2.46m x 1.8m)

COUNCIL TAXBAND: C

LOCAL AUTHORITY: Gedling Borough Council