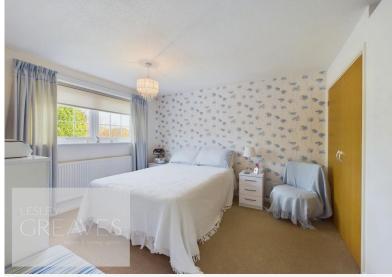

## GREAVES

Guide Price £250,000-£260,000 Morello Avenue, Carlton, Nottingham NG4 3BU EPC Rating E

A modern detached bungalow located in a cul-desac position and offered for sale with no upward chain.

In brief, the well presented accommodation comprises an entrance hall with built in boiler and cloaks cupboards, living room with a feature wood burning stove style electric fire, modern white shower room with an electric shower over the bath, two bedrooms and a re-fitted kitchen breakfast room. The bedrooms are located at the rear of the bungalow and the master bedroom has a built in wardrobe. The kitchen is fitted with an oven, breakfast bar and gas hob. There are spaces for a fridge freezer and for an under counter washing machine.

BEDROOM ONE 13' 6" x 9' 11" into recess (4.11m x 3.02m)

BEDROOM TWO 8' 7" x 7' 11" (2.62m x 2.41m)

GARAGE 15' 5" x 8' 2" (4.7m x 2.49m)

GARDEN SUN ROOM 8' 1" x 5' 11" (2.46m x 1.8m)

COUNCIL TAXBAND: C

LOCAL AUTHORITY: Gedling Borough Council