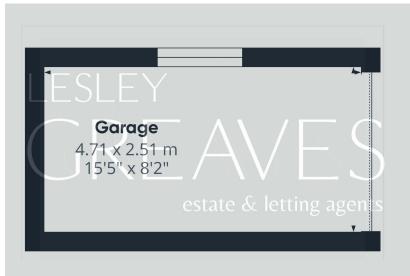

BEDROOM ONE 13' 6" x 9' 11" into recess (4.11m x 3.02m)

BEDROOM TWO 8' 7" x 7' 11" (2.62m x 2.41m)

GARAGE 15' 5" x 8' 2" (4.7m x 2.49m)

GARDEN SUN ROOM 8' 1" x 5' 11" (2.46m x 1.8m)

COUNCIL TAXBAND: C

LOCAL AUTHORITY: Gedling Borough Council