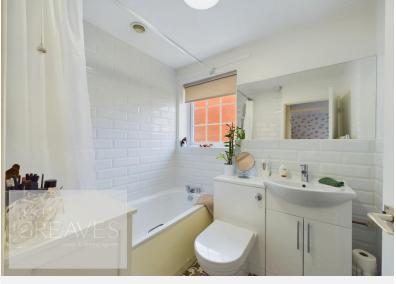

## GREAVES

Guide Price £250,000-£260,000 Morello Avenue, Carlton, Nottingham NG4 3BU EPC Rating E

A modern detached bungalow located in a cul-desac position and offered for sale with no upward chain.

In brief, the well presented accommodation comprises an entrance hall with built in boiler and cloaks cupboards, living room with a feature wood burning stove style electric fire, modern white shower room with an electric shower over the bath, two bedrooms and a re-fitted kitchen breakfast room. The bedrooms are located at the rear of the bungalow and the master bedroom has a built in wardrobe. The kitchen is fitted with an oven, breakfast bar and gas hob. There are spaces for a fridge freezer and for an under counter washing machine.

ENTRANCE HALL 5' 6" x 3' 9" plus cupboard recess' (1.68m x 1.14m)

KITCHEN/BREAKFAST ROOM 9' 8" x 8' 0" (2.95m x 2.44m)

LIVING ROOM 16' 10" x 10' 6" plus recess (5.13m x 3.2m)

INNER LOBBY 5' 3" x 2' 10" (1.6m x 0.86m)