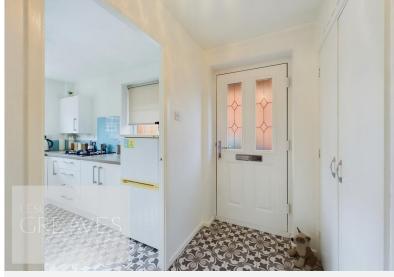

## GREAVES

Guide Price £250,000-£260,000 Morello Avenue, Carlton, Nottingham NG4 3BU EPC Rating E

A modern detached bungalow located in a cul-desac position and offered for sale with no upward chain.

In brief, the well presented accommodation comprises an entrance hall with built in boiler and cloaks cupboards, living room with a feature wood burning stove style electric fire, modern white shower room with an electric shower over the bath, two bedrooms and a re-fitted kitchen breakfast room. The bedrooms are located at the rear of the bungalow and the master bedroom has a built in wardrobe. The kitchen is fitted with an oven, breakfast bar and gas hob. There are spaces for a fridge freezer and for an under counter washing machine.

ENTRANCE HALL 5' 6" x 3' 9" plus cupboard recess' (1.68m x 1.14m)

KITCHEN/BREAKFAST ROOM 9' 8" x 8' 0" (2.95m x 2.44m)

LIVING ROOM 16' 10" x 10' 6" plus recess (5.13m x 3.2m)

INNER LOBBY 5' 3" x 2' 10" (1.6m x 0.86m)