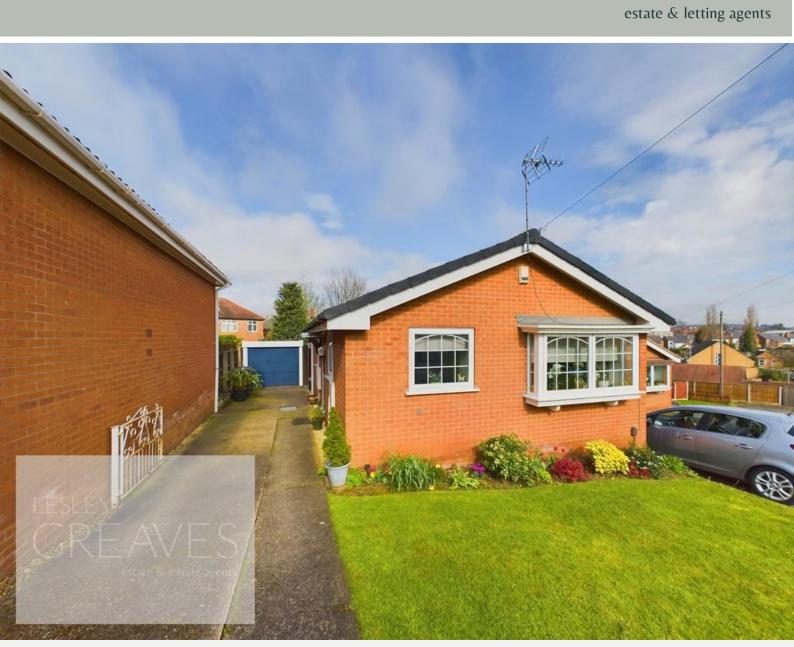

## GREAVES

Guide Price £250,000-£260,000 Morello Avenue, Carlton, Nottingham NG4 3BU EPC Rating E

A modern detached bungalow located in a cul-desac position and offered for sale with no upward chain.

In brief, the well presented accommodation comprises an entrance hall with built in boiler and cloaks cupboards, living room with a feature wood burning stove style electric fire, modern white shower room with an electric shower over the bath, two bedrooms and a re-fitted kitchen breakfast room. The bedrooms are located at the rear of the bungalow and the master bedroom has a built in wardrobe. The kitchen is fitted with an oven, breakfast bar and gas hob. There are spaces for a fridge freezer and for an under counter washing machine.

There is an open plan lawn garden at the front, a driveway at the side leading to the garage and gated access to the rear garden. The enclosed rear garden is landscaped with artificial grass, a paved patio area, borders for plants and shrubs and a garden sun room with a tiled floor. Please note that this room is not accessible directly from the property.