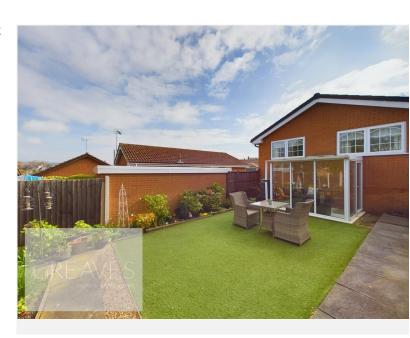

There is an open plan lawn garden at the front, a driveway at the side leading to the garage and gated access to the rear garden. The enclosed rear garden is landscaped with artificial grass, a paved patio area, borders for plants and shrubs and a garden sun room with a tiled floor. Please note that this room is not accessible directly from the property.