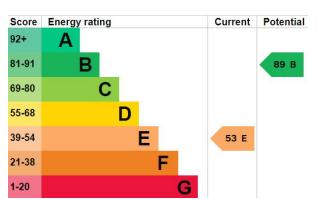

## GREAVES

Guide Price £250,000-£260,000 Morello Avenue, Carlton, Nottingham NG4 3BU EPC Rating E

A modern detached bungalow located in a cul-desac position and offered for sale with no upward chain.

In brief, the well presented accommodation comprises an entrance hall with built in boiler and cloaks cupboards, living room with a feature wood burning stove style electric fire, modern white shower room with an electric shower over the bath, two bedrooms and a re-fitted kitchen breakfast room. The bedrooms are located at the rear of the bungalow and the master bedroom has a built in wardrobe. The kitchen is fitted with an oven, breakfast bar and gas hob. There are spaces for a fridge freezer and for an under counter washing machine.