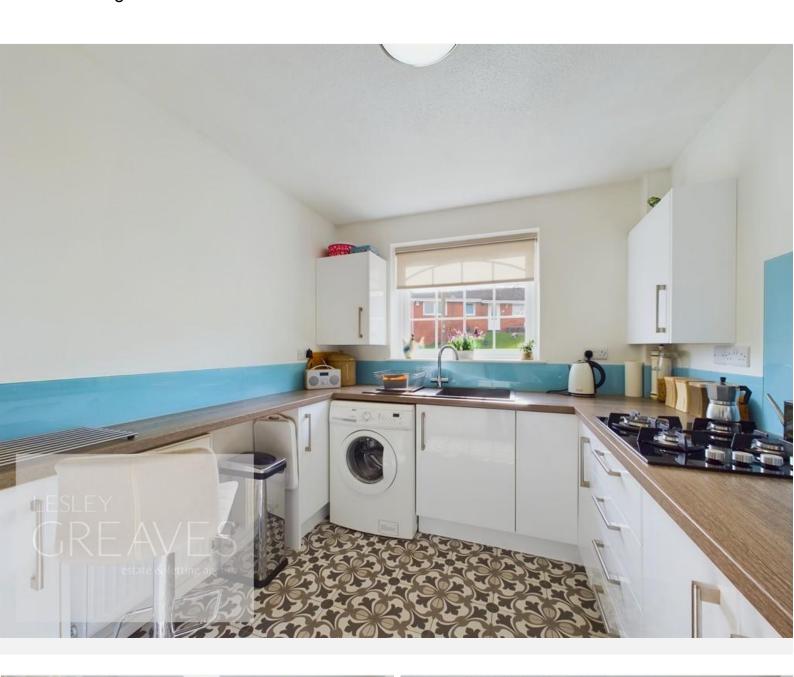

## GREAVES

Guide Price £250,000-£260,000 Morello Avenue, Carlton, Nottingham NG4 3BU EPC Rating E

A modern detached bungalow located in a cul-desac position and offered for sale with no upward chain.

In brief, the well presented accommodation comprises an entrance hall with built in boiler and cloaks cupboards, living room with a feature wood burning stove style electric fire, modern white shower room with an electric shower over the bath, two bedrooms and a re-fitted kitchen breakfast room. The bedrooms are located at the rear of the bungalow and the master bedroom has a built in wardrobe. The kitchen is fitted with an oven, breakfast bar and gas hob. There are spaces for a fridge freezer and for an under counter washing machine.

ENTRANCE HALL 5' 6" x 3' 9" plus cupboard recess' (1.68m x 1.14m)

KITCHEN/BREAKFAST ROOM 9' 8" x 8' 0" (2.95m x 2.44m)

LIVING ROOM 16' 10" x 10' 6" plus recess (5.13m x 3.2m)

INNER LOBBY 5' 3" x 2' 10" (1.6m x 0.86m)