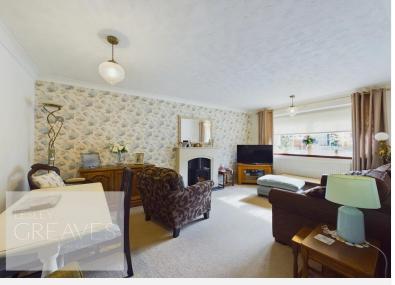

## GREAVES

Guide Price £250,000-£260,000 Morello Avenue, Carlton, Nottingham NG4 3BU EPC Rating E

A modern detached bungalow located in a cul-desac position and offered for sale with no upward chain.

In brief, the well presented accommodation comprises an entrance hall with built in boiler and cloaks cupboards, living room with a feature wood burning stove style electric fire, modern white shower room with an electric shower over the bath, two bedrooms and a re-fitted kitchen breakfast room. The bedrooms are located at the rear of the bungalow and the master bedroom has a built in wardrobe. The kitchen is fitted with an oven, breakfast bar and gas hob. There are spaces for a fridge freezer and for an under counter washing machine.

ENTRANCE HALL 5' 6" x 3' 9" plus cupboard recess' (1.68m x 1.14m)

KITCHEN/BREAKFAST ROOM 9' 8" x 8' 0" (2.95m x 2.44m)

LIVING ROOM 16' 10" x 10' 6" plus recess (5.13m x 3.2m)

INNER LOBBY 5' 3" x 2' 10" (1.6m x 0.86m)