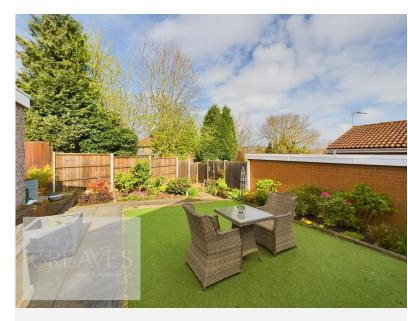

There is an open plan lawn garden at the front, a driveway at the side leading to the garage and gated access to the rear garden. The enclosed rear garden is landscaped with artificial grass, a paved patio area, borders for plants and shrubs and a garden sun room with a tiled floor. Please note that this room is not accessible directly from the property.