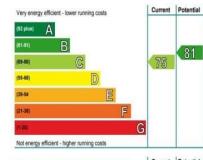

## **Energy Efficiency Rating**

This graph shows the current efficiency of your home, taking into account both energy efficiency and fuel costs. The higher this rating, the lower your fuel bills are likely to be.

Your current rating is **band C (75)**. The average rating for EPCs in Scotland is **band D (61)**.

The potential rating shows the effect of undertaking all of the improvement measures listed within your recommendations report.