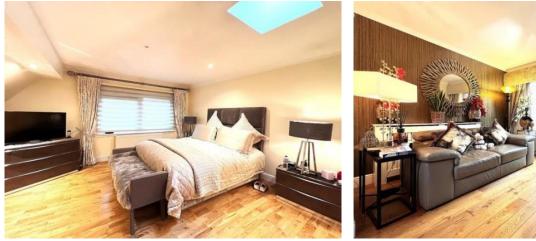

The upper floor is accessed via a wooden and impressive staircase leading to a good-sized landing and benefiting from generous natural light via full length and stained windows. The master bedroom with built in wardrobes and a stylish ensuite shower room with multi-function shower cubicle, three further generous sized double bedrooms, fifth bedroom that could be used as a home office and a beautifully presented fully tiled family bathroom with mains powered thermostatic shower and Jacuzzi bath concludes this accommodation. Further features include gas central heating, double glazing with privacy tint, stained glass feature windows throughout, large driveway, electric gates, security lighting, CCTV system, integrated garage with electric door, plenty of storage, private extensive garden to rear. Council Tax Band G.