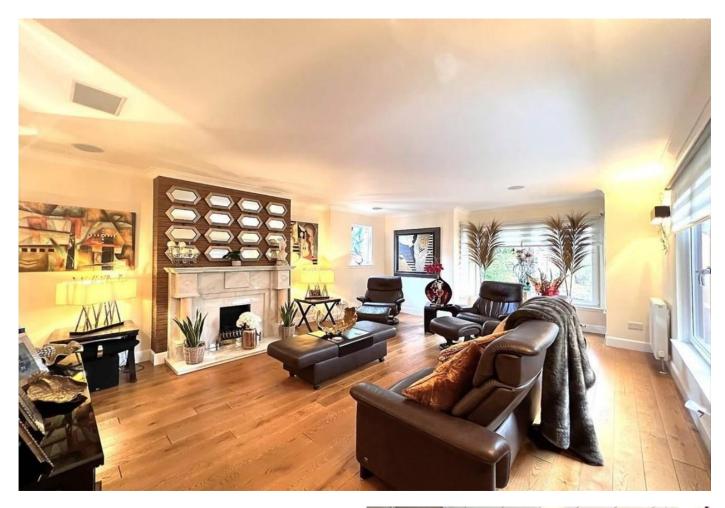

On entering this stunning five bedroom versatile home, you are met with a vestibule leading to an impressive high ceiling open hallway with excellent storage, stunning lounge with focal point fireplace and built in surround sound system, modern fitted kitchen with five ring gas hob, extractor hood, double electric oven and American style fridge freezer, utility room with rear door to a private large garden with spacious patio area, a dining room with access from either the kitchen or the hallway, a TV room with patio door to the rear garden, a downstairs WC completes the ground level.