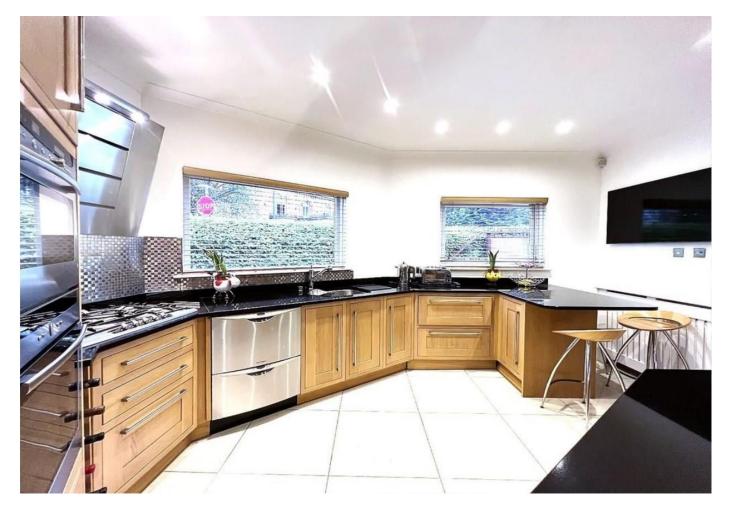

On entering this stunning five bedroom versatile home, you are met with a vestibule leading to an impressive high ceiling open hallway with excellent storage, stunning lounge with focal point fireplace and built in surround sound system, modern fitted kitchen with five ring gas hob, extractor hood, double electric oven and American style fridge freezer, utility room with rear door to a private large garden with spacious patio area, a dining room with access from either the kitchen or the hallway, a TV room with patio door to the rear garden, a downstairs WC completes the ground level.