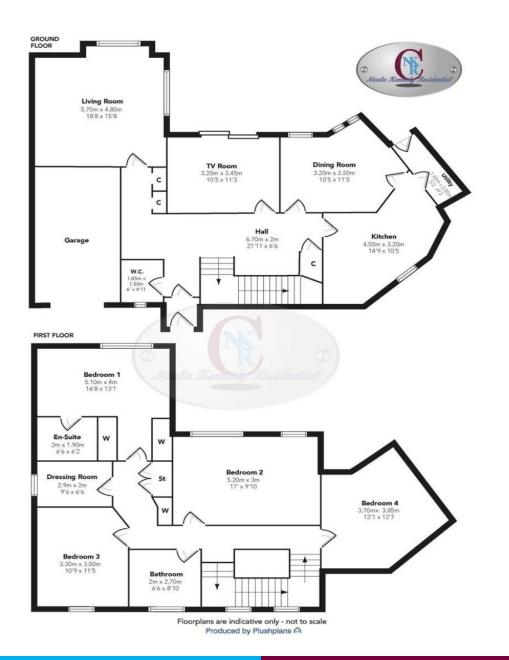

On entering this stunning five bedroom versatile home, you are met with a vestibule leading to an impressive high ceiling open hallway with excellent storage, stunning lounge with focal point fireplace and built in surround sound system, modern fitted kitchen with five ring gas hob, extractor hood, double electric oven and American style fridge freezer, utility room with rear door to a private large garden with spacious patio area, a dining room with access from either the kitchen or the hallway, a TV room with patio door to the rear garden, a downstairs WC completes the ground level.

The upper floor is accessed via a wooden and impressive staircase leading to a good-sized landing and benefiting from generous natural light via full length and stained windows. The master bedroom with built in wardrobes and a stylish ensuite shower room with multi-function shower cubicle, three further generous sized double bedrooms, fifth bedroom that could be used as a home office and a beautifully presented fully tiled family bathroom with mains powered thermostatic shower and Jacuzzi bath concludes this accommodation. Further features include gas central heating, double glazing with privacy tint, stained glass feature windows throughout, large driveway, electric gates, security lighting, CCTV system, integrated garage with electric door, plenty of storage, private extensive garden to rear. Council Tax Band G.