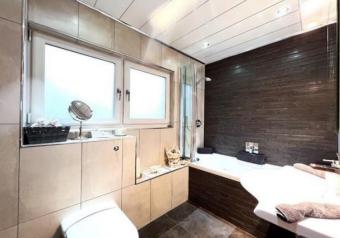

The upper floor is accessed via a wooden and impressive staircase leading to a good-sized landing and benefiting from generous natural light via full length and stained windows. The master bedroom with built in wardrobes and a stylish ensuite shower room with multi-function shower cubicle, three further generous sized double bedrooms, fifth bedroom that could be used as a home office and a beautifully presented fully tiled family bathroom with mains powered thermostatic shower and Jacuzzi bath concludes this accommodation. Further features include gas central heating, double glazing with privacy tint, stained glass feature windows throughout, large driveway, electric gates, security lighting, CCTV system, integrated garage with electric door, plenty of storage, private extensive garden to rear. Council Tax Band G.