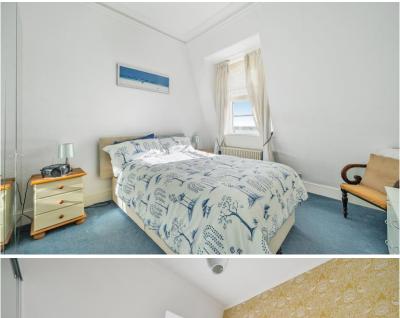

#### **STEP INSIDE**

As you walk through the front door there is a large hallway that greets you. The Hallway provides access to storage cupboards and doors to further rooms.

There is a spacious living area to the rear of the flat. A large lounge/diner with ample space for furniture including table and chairs. There is a feature electric fireplace with hearth and mantle. The lounge has a large window providing a stunning sea view. As you pass through the dining area there is a door to the kitchen. The kitchen has been replaced in the last ten years and has plenty of floor and wall mounted storage units. There is an integral oven and hob, integral microwave and space and plumbing for washing machine. The kitchen also benefits from having an integral fridge and freezer. It is a light and airy room and has plenty of work surface space for preparing those homely meals.

The two bedrooms in the property are both large doubles. One sits at the front of the flat whilst down the other end of the hallway sits the other. The bedroom at the back of the flat has a stunning sea view and there is more than enough space for wardrobes, chest of drawers and any further bedroom furniture. The other bedroom has a view across to Teignmouth Harbor. Again, there is room for a wardrobe and any further bedroom furniture.