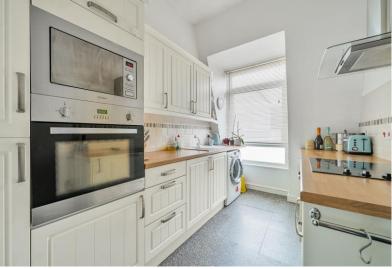

#### **STEP INSIDE**

As you walk through the front door there is a large hallway that greets you. The Hallway provides access to storage cupboards and doors to further rooms.

There is a spacious living area to the rear of the flat. A large lounge/diner with ample space for furniture including table and chairs. There is a feature electric fireplace with hearth and mantle. The lounge has a large window providing a stunning sea view. As you pass through the dining area there is a door to the kitchen. The kitchen has been replaced in the last ten years and has plenty of floor and wall mounted storage units. There is an integral oven and hob, integral microwave and space and plumbing for washing machine. The kitchen also benefits from having an integral fridge and freezer. It is a light and airy room and has plenty of work surface space for preparing those homely meals.