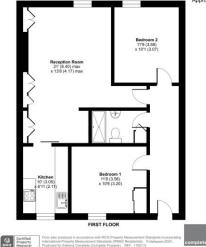

#### Dolphin Court, Powderham Terrace, Teignmouth, TQ14 Approximate Area = 769 sg ft / 71.4 sg m

Our note. For clarification we have prepared these sales particulars as a general guide and have not carried out a detailed survey nor tested the services, appliances or fittings. Room sizes should not be relied upon for carpets or furnishings. If there are any important matters which are likely to affect your decision to buy, please contact us before viewing this property. These particulars, whilst believed to be accurate, are set out as a general outline only for guidance and do not constitute any part of an offer or contract. Intending purchasers should not rely on them as statements of representation of fact, but must satisfy themselves by inspection or otherwise as to their accuracy. No person in the employment of Complete Property.

SKETCH PLAN FOR ILLUSTRATIVE PURPOSES ONLY. All measurements and sizes and locations of walls, doors, window fittings and appliances are shown conventionally and are approximate only and cannot be regarded as being a representation either by the Seller or his Agent. We hope that these plans will assist you by providing you with a general impression of the layout of the accommodation. The plans are not to scale nor accurate in detail. © Unauthorised reproduction prohibited. As part of the service we offer we may recommend ancillary services to you which we believe will help with your property transaction. We wish to make you aware that should you decide to proceed we will receive a referral fee. This could be a fee, commission, payment or other reward. We will not refer your details unless you have provided consent for us to do so. You are not under