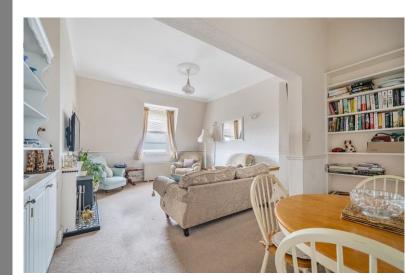

#### **STEP INSIDE**

As you walk through the front door there is a large hallway that greets you. The Hallway provides access to storage cupboards and doors to further rooms.

There is a spacious living area to the rear of the flat. A large lounge/diner with ample space for furniture including table and chairs. There is a feature electric fireplace with hearth and mantle. The lounge has a large window providing a stunning sea view. As you pass through the dining area there is a door to the kitchen. The kitchen has been replaced in the last ten years and has plenty of floor and wall mounted storage units. There is an integral oven and hob, integral microwave and space and plumbing for washing machine. The kitchen also benefits from having an integral fridge and freezer. It is a light and airy room and has plenty of work surface space for preparing those homely meals.