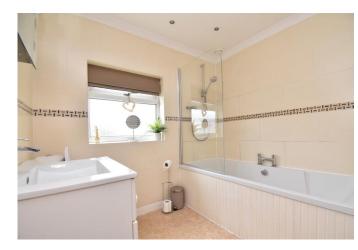

The landing provides access to all upstairs rooms, a storage cupboard and also the part boarded loft space with pulldown ladder and light. There are two double bedrooms, one with a bank of fitted wardrobes. The third bedroom is a single with further fitted wardrobe space. The neutral family bathroom comprises a mid-fill bath with shower with shower over, WC and wash hand basin with vanity unit below.