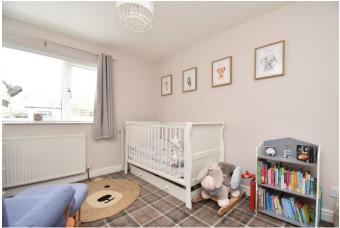

The landing provides access to all upstairs rooms, a storage cupboard and also the part boarded loft space with pulldown ladder and light. There are two double bedrooms, one with a bank of fitted wardrobes. The third bedroom is a single with further fitted wardrobe space. The neutral family bathroom comprises a mid-fill bath with shower with shower over, WC and wash hand basin with vanity unit below.