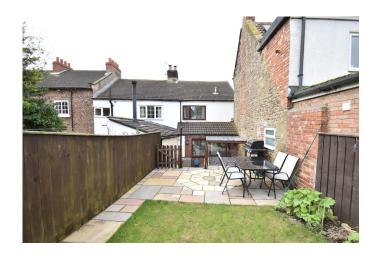

The south facing rear garden is laid mainly to lawn, enclosed in timber fencing, with Indian stone paving and path. Oil central heating has been installed in recent years and the boiler and tank can be found in the garden. A timber gate leads to a single garage

with up and over door, electric power, and light. There is offstreet parking for two vehicles accessed via a shared lane from Hunters Ride.

LOCATION Appleton Wiske is a popular village located approximately 9 miles from both the market town of Northallerton to the south & Darlington to the North, both of which have mainline train stations & are within easy access of the A1 & a19 trunk roads & plenty of shops & amenities. The village itself has a village inn, shop, primary school, church & regular bus service.