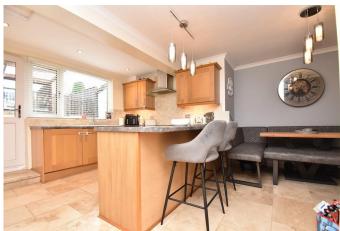

- Characterful Cottage
- Three Bedrooms
- Fabulous Kitchen/Dining Room
- Attractive Rear Garden
- Single Garage and Off Street Parking

Youngs - Northallerton 01609 773004

This characterful cottage has been tastefully updated in recent years and is located in the sought after village of Appleton Wiske. A composite front door leads into a spacious hallway with stairs rising to the first floor and under stairs cupboard. To the right is a cosy living room with bright bay window to the front, feature fireplace, stove, and slate hearth. to the rear of the property is a fabulous open plan kitchen/dining room comprising oak wall and floor units, laminate worktops and a one and a half bowl sink and drainer. Integrated appliances include electric oven, electric hob with extractor over, fridge, freezer, washing machine and dishwasher. There is a sociable breakfast, bar and plenty of space for a dining table and chairs. A door leads out to a covered porch with steps up to the rear garden.