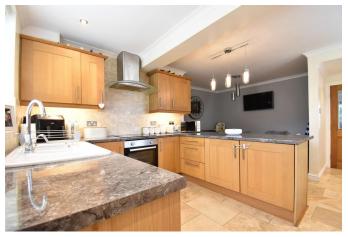

- Characterful Cottage
- Three Bedrooms
- Fabulous Kitchen/Dining Room
- Attractive Rear Garden
- Single Garage and Off Street Parking

Youngs - Northallerton 01609 773004

This characterful cottage has been tastefully updated in recent years and is located in the sought after village of Appleton Wiske. A composite front door leads into a spacious hallway with stairs rising to the first floor and under stairs cupboard. To the right is a cosy living room with bright bay window to the front, feature fireplace, stove, and slate hearth. to the rear of the property is a fabulous open plan kitchen/dining room comprising oak wall and floor units, laminate worktops and a one and a half bowl sink and drainer. Integrated appliances include electric oven, electric hob with extractor over, fridge, freezer, washing machine and dishwasher. There is a sociable breakfast, bar and plenty of space for a dining table and chairs. A door leads out to a covered porch with steps up to the rear garden.