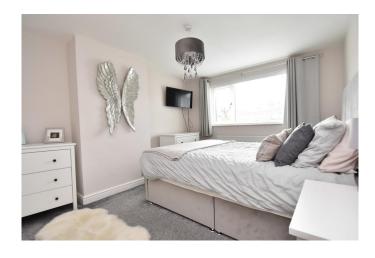

The landing provides access to all upstairs rooms, a storage cupboard and also the part boarded loft space with pulldown ladder and light. There are two double bedrooms, one with a bank of fitted wardrobes. The third bedroom is a single with further fitted wardrobe space. The neutral family bathroom comprises a mid-fill bath with shower with shower over, WC and wash hand basin with vanity unit below.