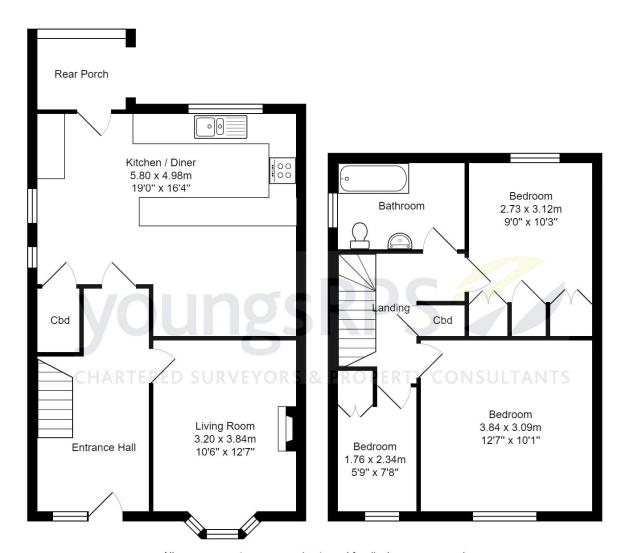

- Characterful Cottage
- Three Bedrooms
- Fabulous Kitchen/Dining Room
- Attractive Rear Garden
- Single Garage and Off Street Parking

Youngs - Northallerton 01609 773004

This characterful cottage has been tastefully updated in recent years and is located in the sought after village of Appleton Wiske. A composite front door leads into a spacious hallway with stairs rising to the first floor and under stairs cupboard. To the right is a cosy living room with bright bay window to the front, feature fireplace, stove, and slate hearth. to the rear of the property is a fabulous open plan kitchen/dining room comprising oak wall and floor units, laminate worktops and a one and a half bowl sink and drainer. Integrated appliances include electric oven, electric hob with extractor over, fridge, freezer, washing machine and dishwasher. There is a sociable breakfast, bar and plenty of space for a dining table and chairs. A door leads out to a covered porch with steps up to the rear garden.

The landing provides access to all upstairs rooms, a storage cupboard and also the part boarded loft space with pulldown ladder and light. There are two double bedrooms, one with a bank of fitted wardrobes. The third bedroom is a single with further fitted wardrobe space. The neutral family bathroom comprises a mid-fill bath with shower with shower over, WC and wash hand basin with vanity unit below.

The south facing rear garden is laid mainly to lawn, enclosed in timber fencing, with Indian stone paving and path. Oil central heating has been installed in recent years and the boiler and tank can be found in the garden. A timber gate leads to a single garage

with up and over door, electric power, and light. There is offstreet parking for two vehicles accessed via a shared lane from Hunters Ride.

LOCATION Appleton Wiske is a popular village located approximately 9 miles from both the market town of Northallerton to the south & Darlington to the North, both of which have mainline train stations & are within easy access of the A1 & a19 trunk roads & plenty of shops & amenities. The village itself has a village inn, shop, primary school, church & regular bus service.