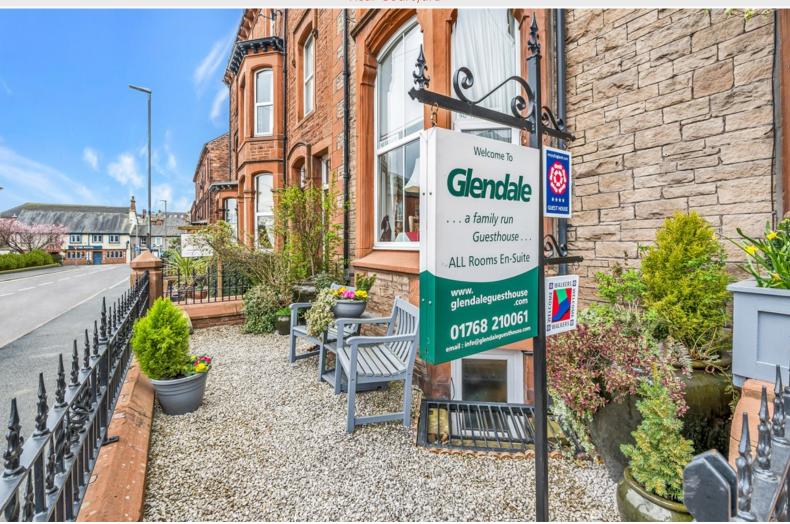

# **Penrith**

4 Portland Place, Penrith, Cumbria, CA11 7QN

A most substantial ten bedroom Victorian terrace house successfully trading as an established guest house and equally suitable as a large private residence.

Offering generously proportioned, impeccably maintained and immaculately presented accommodation throughout, Glendale enjoys a prime side street location within Penrith town centre.

Situated in the Eden Valley at the gateway to the northern Lake District and only six miles from Ullswater at Pooley Bridge, Penrith is well connected with major national road and rail links. The A66, A6 and M6 bypass the town centre and the railway station is served by the West Coast main line with direct travel to London and other major cities.

## Directions

From the A6 Stricklandgate in Penrith town centre proceed and turn left onto Portland Place and Glendale is located in the row of terrace houses on the left.