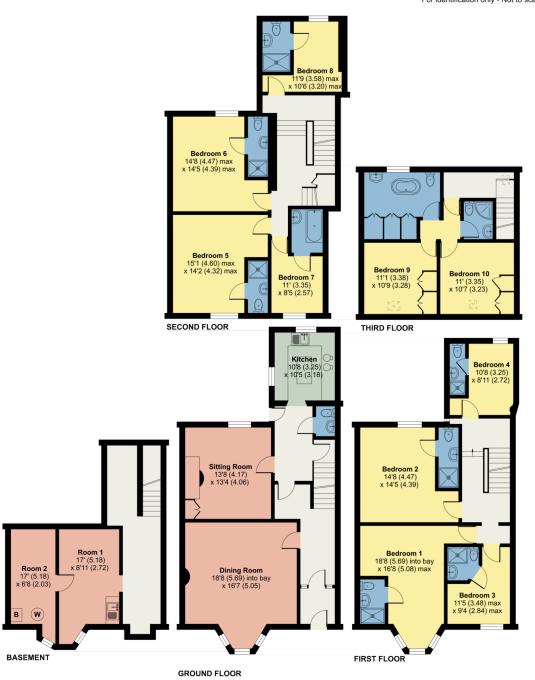

### Accommodation

### Ground Floor:

Vestibule | Hall | Dining Room | Sitting Room | Rear Hall | WC | Kitchen

### First Floor:

En-suite Bedroom 1 | En-suite Bedroom 2 | Ensuite Bedroom 3 | En-suite Bedroom 4

### Second Floor:

En-suite Bedroom 5 | En-suite Bedroom 6 | Ensuite Bedroom 7 | En-suite Bedroom 8

## Third Floor:

En-suite Bedroom 9 | En-suite Bedroom 10

## Basement

Room 1 | Room 2

Bedroom Five

Bedroom Six

Bedroom Seven

Bedroom Eight

Bedroom Nine

Bedroom Ten

## 4 Portland Place, Penrith, CA11 7QN

Approximate Area = 3345 sq ft / 310.7 sq m
For identification only - Not to scale

Floor plan produced in accordance with RICS Property Measurement Standards incorporating International Property Measurement Standards (IPMS2 Residential). © nichecom 2024. Produced for Hackney & Leigh. REF: 1102339