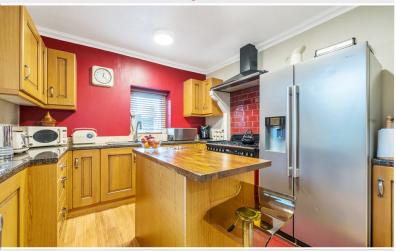

Property Reference: P0290

Sitting Room

**Dining Room** 

Kitchen

Bedroom One

A most substantial ten bedroom Victorian terrace house successfully trading as an established guest house and equally suitable as a large private residence.

### Ground Floor:

Vestibule | Hall | Dining Room | Sitting Room | Rear Hall | WC | Kitchen