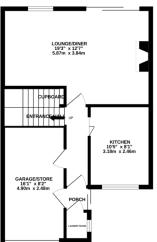

## Phillips George

GROUND FLOOR 521 sq.ft. (48.4 sq.m.) approx.

1ST FLOOR 449 sq.ft. (41.7 sq.m.) approx.

Whilst every attempt has been made to ensure the occursor of the foundament northaneous reductions of the companion of the foundament of doors, windows, rooms and any other items are approximate and no responsibility is taken for any error omission or rest-settement. This plant is not illustrative propose only and should be used as such by any prospective purchaser. The services, systems and appliances shown have not been tristed and no guarant as to their operations of the foundament of the companion of the co