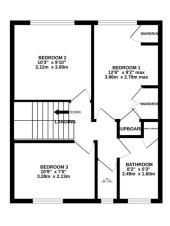

## Phillips George

GROUND FLOOR 521 sq.ft. (48.4 sq.m.) approx.

1ST FLOOR 449 sq.ft. (41.7 sq.m.) approx.

Whilst every attempt has been made to ensure the occursor of the foundament northaneous reductions of the companion of the foundament of doors, windows, rooms and any other items are approximate and no responsibility is taken for any error omission or rest-settement. This plant is not illustrative propose only and should be used as such by any prospective purchaser. The services, systems and appliances shown have not been tristed and no guarant as to their operations of the foundament of the companion of the co