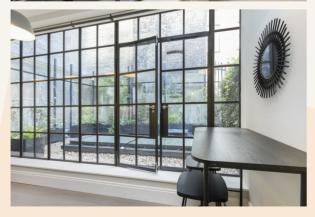

#### Overview

This spacious apartment has wooden floors throughout and large windows allowing plenty of natural light. There is a modern shower room, large living room with semi-open plan kitchen that features an impressive large glass window that spans the length of the kitchen.