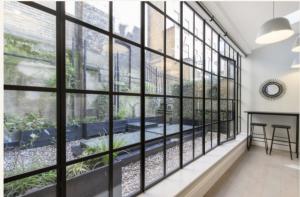

#### Overview

This spacious apartment has wooden floors throughout and large windows allowing plenty of natural light. There is a modern shower room, large living room with semi-open plan kitchen that features an impressive large glass window that spans the length of the kitchen.