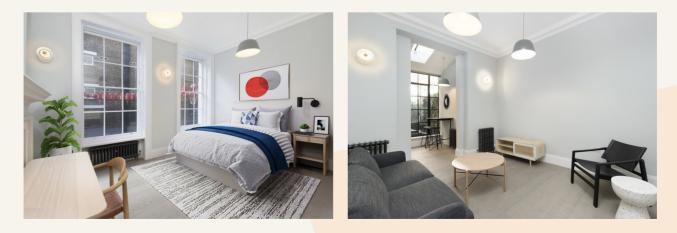

#### Overview

This spacious apartment has wooden floors throughout and large windows allowing plenty of natural light. There is a modern shower room, large living room with semi-open plan kitchen that features an impressive large glass window that spans the length of the kitchen.