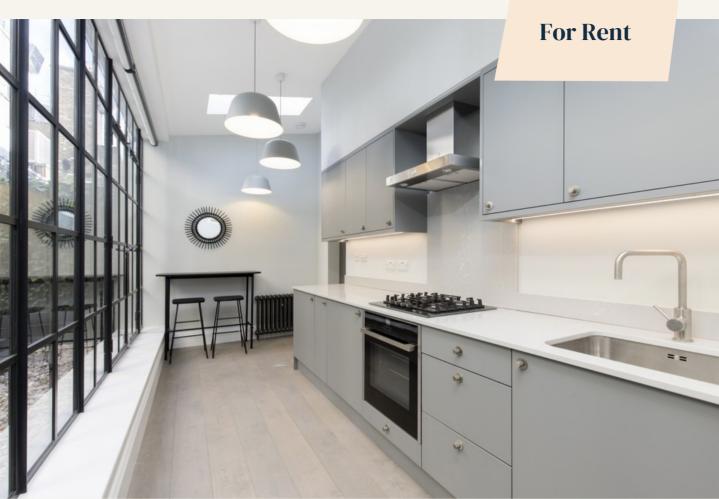

#### Overview

This spacious apartment has wooden floors throughout and large windows allowing plenty of natural light. There is a modern shower room, large living room with semi-open plan kitchen that features an impressive large glass window that spans the length of the kitchen.