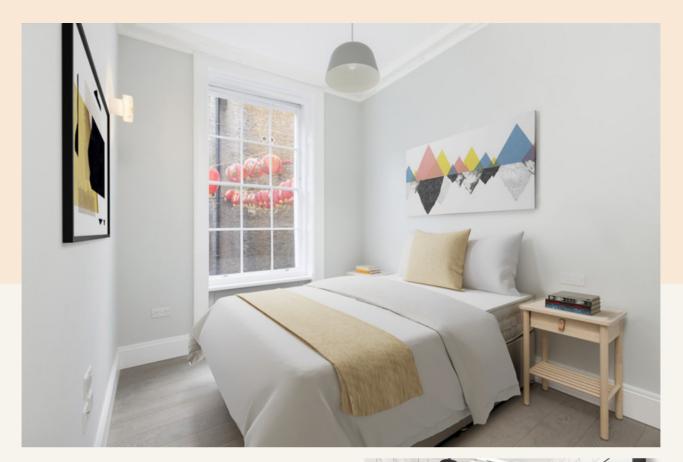

#### Overview

This spacious apartment has wooden floors throughout and large windows allowing plenty of natural light. There is a modern shower room, large living room with semi-open plan kitchen that features an impressive large glass window that spans the length of the kitchen.