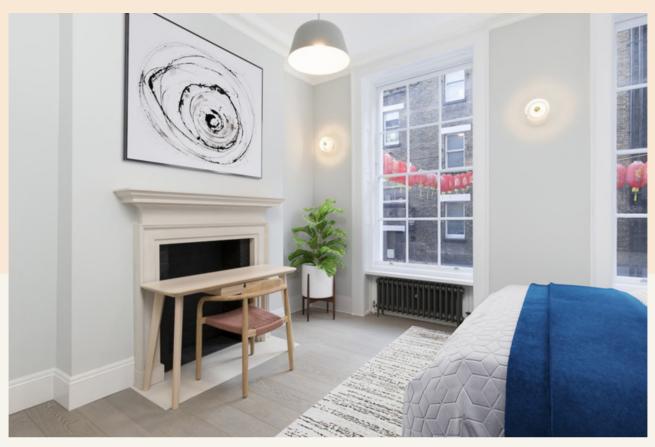

#### Overview

This spacious apartment has wooden floors throughout and large windows allowing plenty of natural light. There is a modern shower room, large living room with semi-open plan kitchen that features an impressive large glass window that spans the length of the kitchen.

#### What you need to know

- Two bedrooms
- One shower room
- First floor (no lift)
- Wooden floors throughout
- Semi-open plan kitchen
- Furnished
- Central Chinatown
- Refurbished
- Short walk to Leicester Square station
- Available January