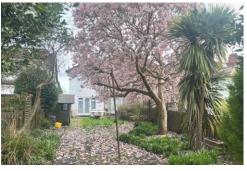

Outside the home you will find a block paved driveway ideal for parking with a side door leading to the rear garden. The rear garden offers a paved patio with the remainder laid to lawn. A range of plants, trees and shrubbery also offer privacy to the rear.