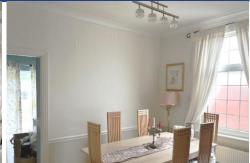

#### **DINING ROOM**

Woodblock flooring, original coving. Window to side and door leading into kitchen.