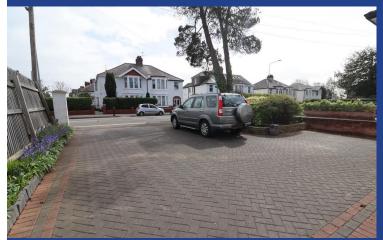

Outside the home you will find a block paved driveway ideal for parking with a side door leading to the rear garden. The rear garden offers a paved patio with the remainder laid to lawn. A range of plants, trees and shrubbery also offer privacy to the rear.