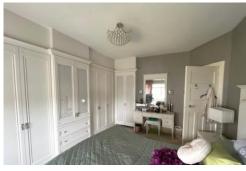

#### **BEDROOM ONE**

Bay window to front. Fitted wardrobes with hanging space. Door leading into ensuite shower room.