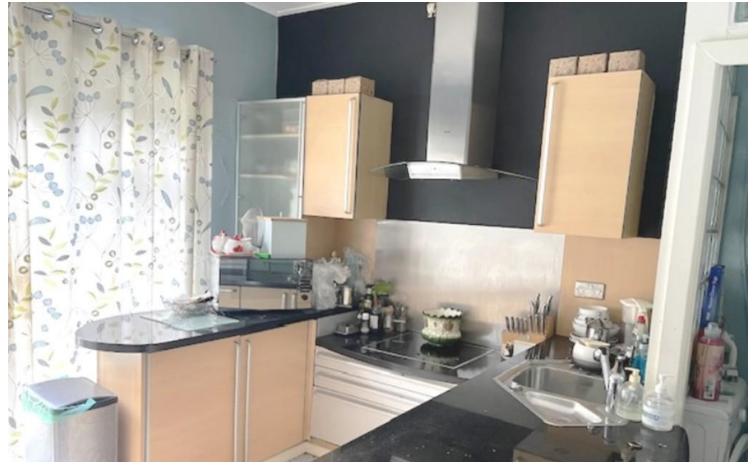

#### KITCHEN

fitted with a range of base and eye level

units with granite worktops over. Inset sink unit plus drainer. Built in oven, grill, hob and cooker hood. Built in under counter fridge and freezer. Enclosed glass brick utility area housing washing machine and central heating boiler. Tiled flooring with paneled ceiling. Door leading to rear garden.