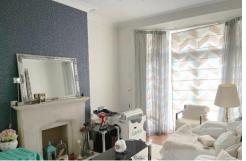

#### LOUNGE

Bay window to front with original stained glass window. Feature fire place with marble hart. Glazed panel doors between the lounge and sitting room. Original coving to ceiling.

#### SITTING ROOM

Feature fireplace and surround. Window to rear with French doors leading to rear garden. Originally restored flooring and original coving.