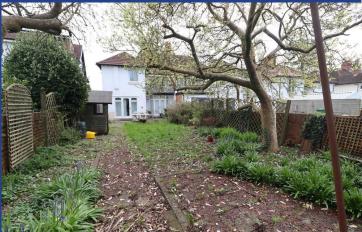

Outside the home you will find a block paved driveway ideal for parking with a side door leading to the rear garden. The rear garden offers a paved patio with the remainder laid to lawn. A range of plants, trees and shrubbery also offer privacy to the rear.