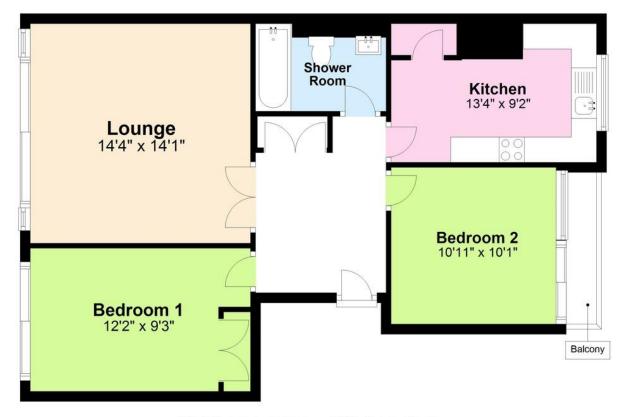

#### **Ground Floor**

Approx. 733.9 sq. feet

**Useful Information** 

**Council Tax:** C - £2,053.69 per annum (2024/2025)

Tenure: Share of Freehold

Local Authority: Adur District

Council

Total area: approx. 733.9 sq. feet

For illustrative purposes only. Not to scale. Plan produced using PlanUp.