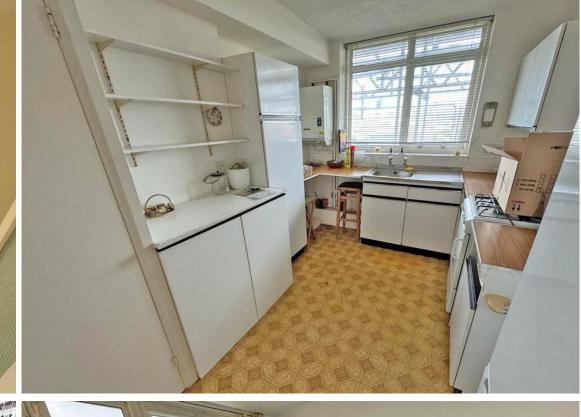

The property benefits from a good-sized lounge diner, two double bedrooms one having access to a large communal patio area, balcony, kitchen, and bathroom.

The property is being sold with NO CHAIN and a new lease on completion.