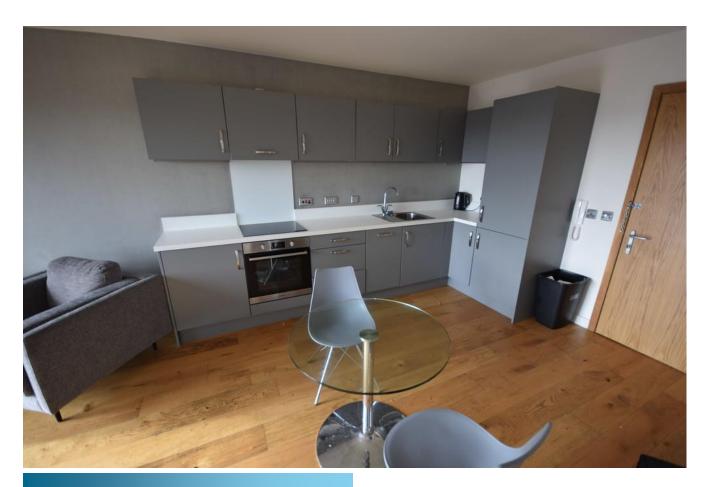

## Clayworks, Hanley

Apartment,
1 bedroom, 1 bathroom

£800 pcm

Date available: 11th May 2024

Deposit: £923

**Furnished** 

Council Tax band: A

- Furnished 1 bedroom flat
- Open plan lounge and kitchen
- Double bedroom
- Bathroom
- daytime residential service manager
- Town centre location
- Council tax band A