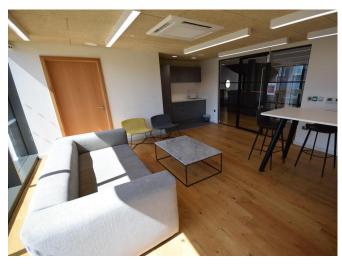

## Clayworks, Hanley

Apartment,
1 bedroom, 1 bathroom

£800 pcm

Date available: 11th May 2024

Deposit: £923

**Furnished** 

Council Tax band: A

- Furnished 1 bedroom flat
- Open plan lounge and kitchen
- Double bedroom
- Bathroom
- daytime residential service manager
- Town centre location
- Council tax band A