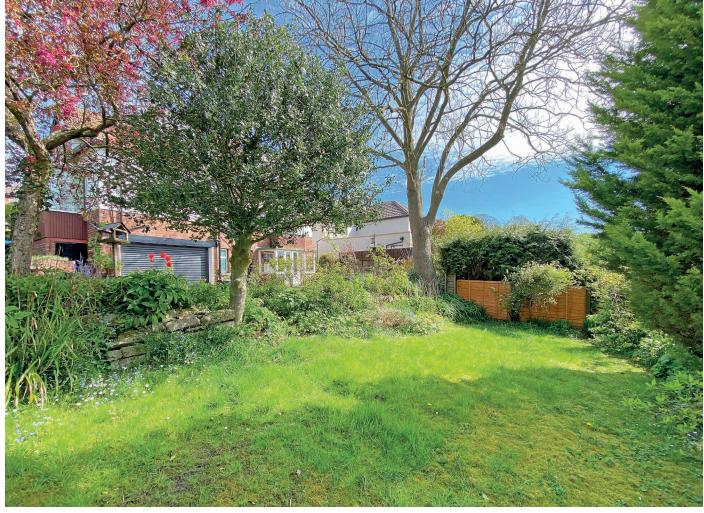

# Outside

Double gates accessed from Yew Tree Lane lead onto an extensive driveway. South-facing lawned gardens with established planting.

Good-sized integral garage and additional workshop.