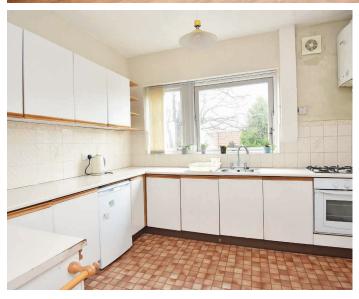

#### **KITCHEN**

A bright kitchen with views over the countryside. Stainless-steel sink and gas hob.