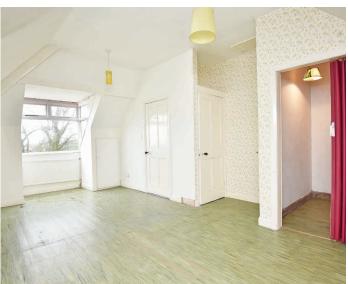

# LIVING ROOM

A generous living room to the front of the property with bay window.

#### **DINING ROOM**

A good-sized dining room with fitted cupboards. Bay window to the front.