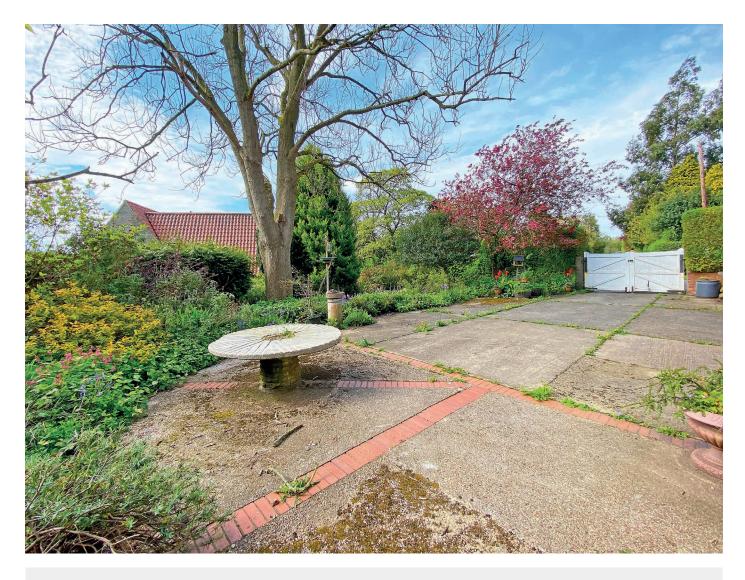

# Outside

Double gates accessed from Yew Tree Lane lead onto an extensive driveway. South-facing lawned gardens with established planting.

Good-sized integral garage and additional workshop.