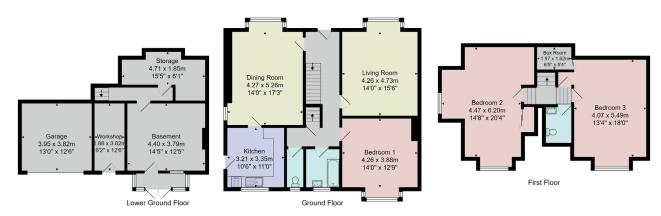

# FLOOR PLAN

Total Area: 215.4 m<sup>2</sup> ... 2319 ft<sup>2</sup>

All measurements are approximate and for display purposes only.

No liability is accepted by either the agency or 80x Property Solutions Ltd as to the exact measurements of the rooms.

Box Property Solutions Ltd retains the copyright on this plan and allows agents to use it with agreed permission.