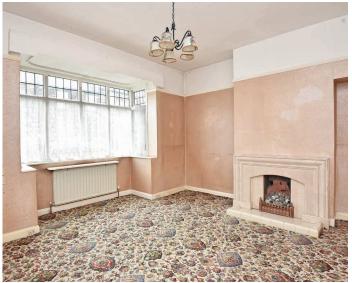

#### **DINING ROOM**

A good-sized dining room with fitted cupboards. Bay window to the front.