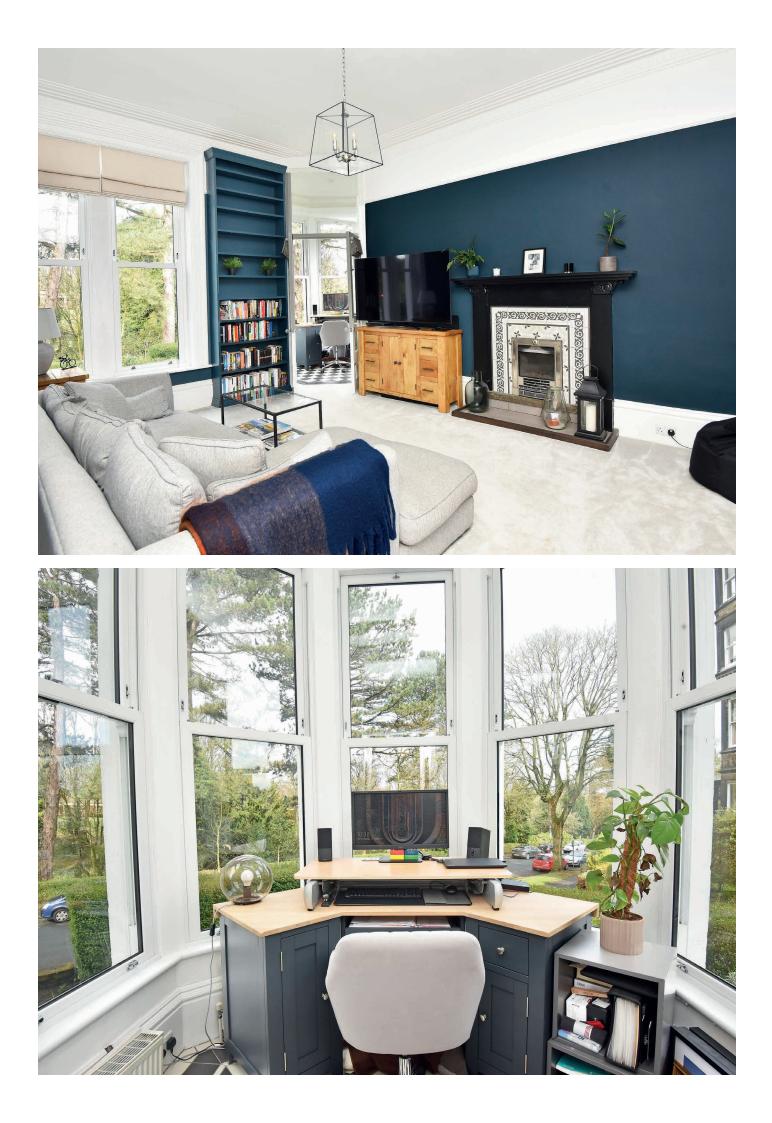

#### SITTING ROOM

A spacious reception room with an attractive fireplace with living-flame gas fire. Window to front enjoying a delightful outlook directly towards the Valley Gardens.

#### OFFICE

Providing a useful workspace with stunning views over the Valley Gardens.