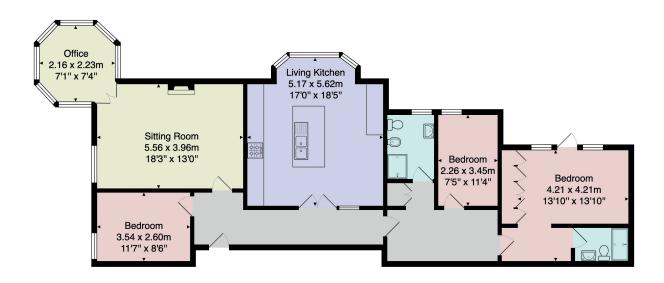

# FLOOR PLAN

Total Area: 115.1 m<sup>2</sup> ... 1239 ft<sup>2</sup> All measurements are approximate and for display purposes only. No liability is accepted by either the agency or Box Property Solutions Ltd as to the exact measurements of the rooms. Box Property Solutions Ltd retains the copyright on this plan and allows agents to use it with agreed permission.