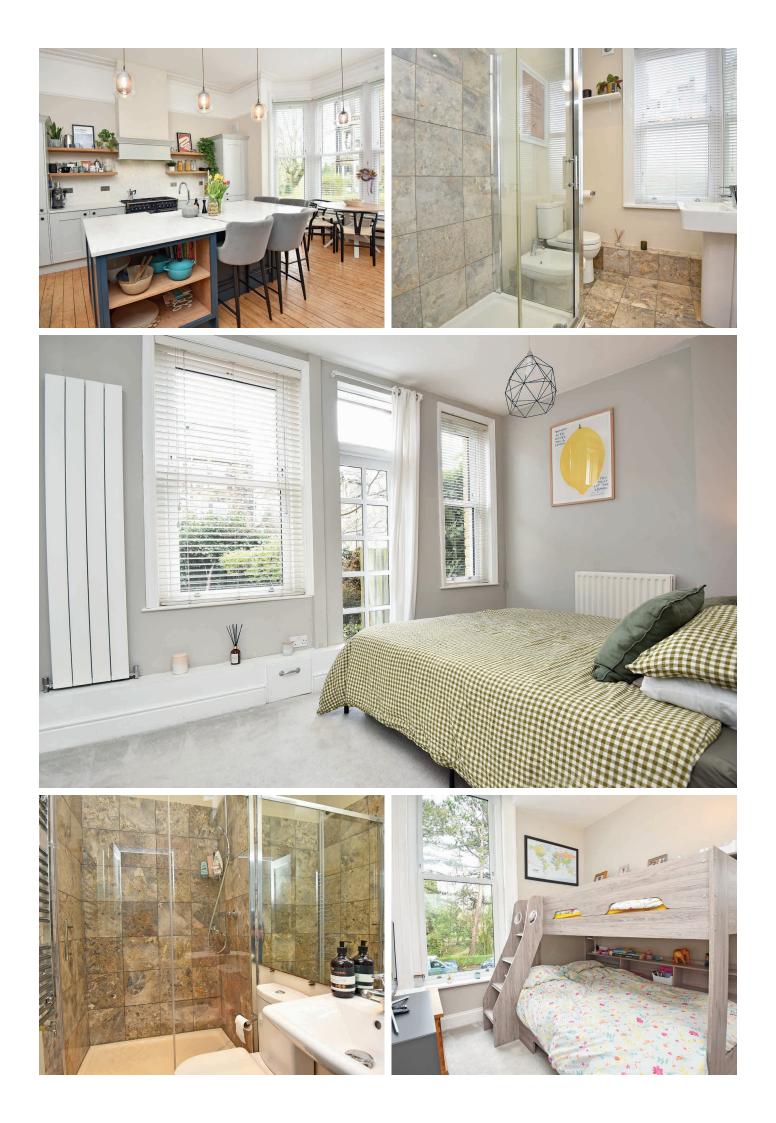

#### LIVING KITCHEN

An impressive open-plan kitchen, living and dining area. The modern kitchen comprises a range of stylish fitted units with quartz worktops, island, and breakfast bar. Range cooker and integrated appliances and direct access to the communal garden. Wood-burning stove.

#### BEDROOMS

There are three bedrooms within the apartment, including the main bedroom which has fitted wardrobes and an en-suite shower room.

#### SHOWER ROOM

A white modern suite comprising WC, bidet, washbasin and shower.

#### **EN-SUITE SHOWER ROOM**

A white modern suite comprising WC, washbasin and shower.