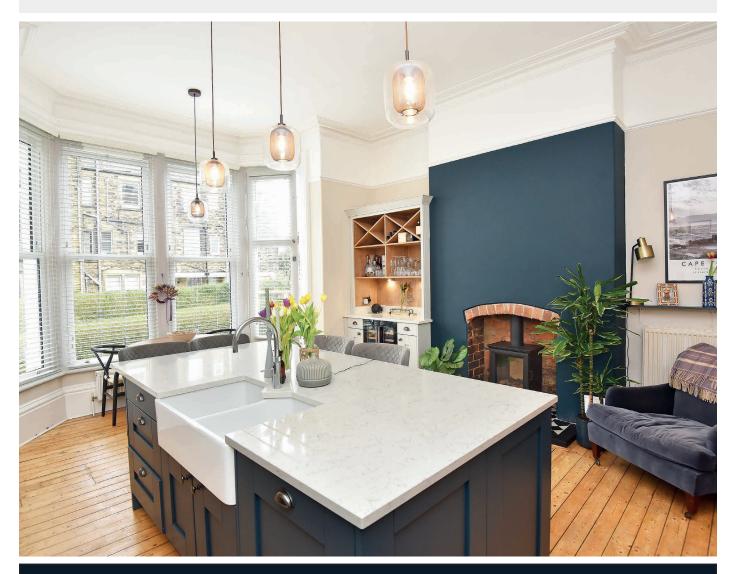

#### LIVING KITCHEN

An impressive open-plan kitchen, living and dining area. The modern kitchen comprises a range of stylish fitted units with quartz worktops, island, and breakfast bar. Range cooker and integrated appliances and direct access to the communal garden. Wood-burning stove.