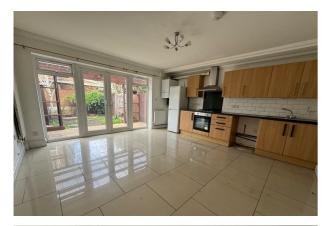

Step inside to find a downstairs bedroom, a large open plan kitchen/lounge, and a cloakroom. The first floor is extremely well laid out, consisting of two larger than average bedrooms with en-suites. Upstairs to the loft, you have the final bedroom with an ensuite.