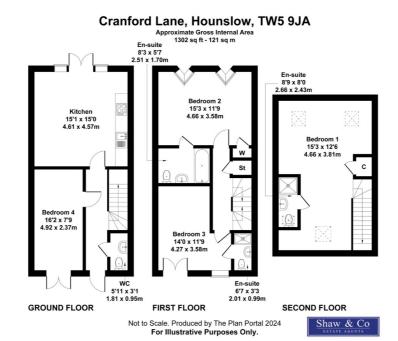

Step inside to find a downstairs bedroom, a large open plan kitchen/lounge, and a cloakroom. The first floor is extremely well laid out, consisting of two larger than average bedrooms with en-suites. Upstairs to the loft, you have the final bedroom with an ensuite.

Outside to the rear you have well sized garden. This home is also conveniently located near highly-regarded schools and within walking distance to bus stops, ensuring easy commuting.