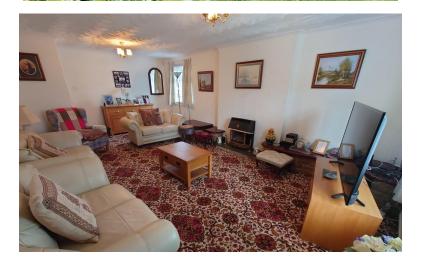

#### LOUNGE/DINING ROOM

21' 10" x 13' 1" (6.65m x 3.99m)

With a large window to the front, feature fireplace, window to the side, two radiators. Door to;