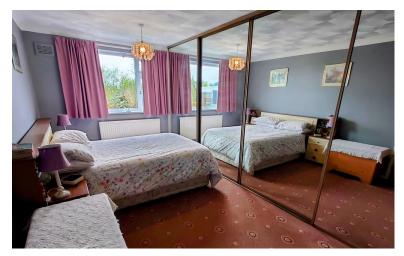

#### BEDROOM ONE

16' 3" x 7' 10 plus wardrobes" (4.95m x 2.39m) Window to the rear, fitted wardrobes.

#### **BEDROOM TWO**

10' 2" x 8' 3" (3.1m x 2.51m)

Window to the rear, fitted wardrobes, radiator.

#### BEDROOM THREE

9' 8" x 8' 10" (2.95m x 2.69 m)

Window to the side, radiator.

### SHOWER ROOM

Comprising an updated well presented suite, a large shower cubicle, low level w.c, wash hand basin cabinet, chrome radiator, window to the side, shower screen walls.