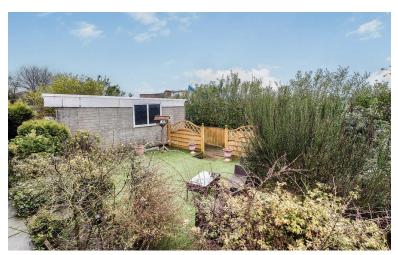

#### **EXTERNALLY**

A landscaped front garden area and driveway provides lots of parking spaces.

#### **REAR GARDEN**

A landscaped garden area, attracts the afternoon sun, decking area.