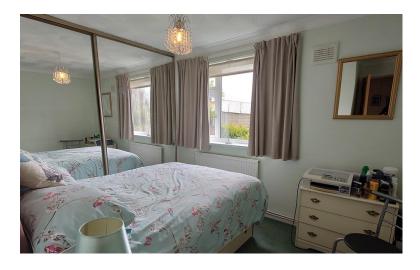

#### BEDROOM ONE

16' 3" x 7' 10 plus wardrobes" (4.95m x 2.39m) Window to the rear, fitted wardrobes.

#### **BEDROOM TWO**

10' 2" x 8' 3" (3.1m x 2.51m)

Window to the rear, fitted wardrobes, radiator.