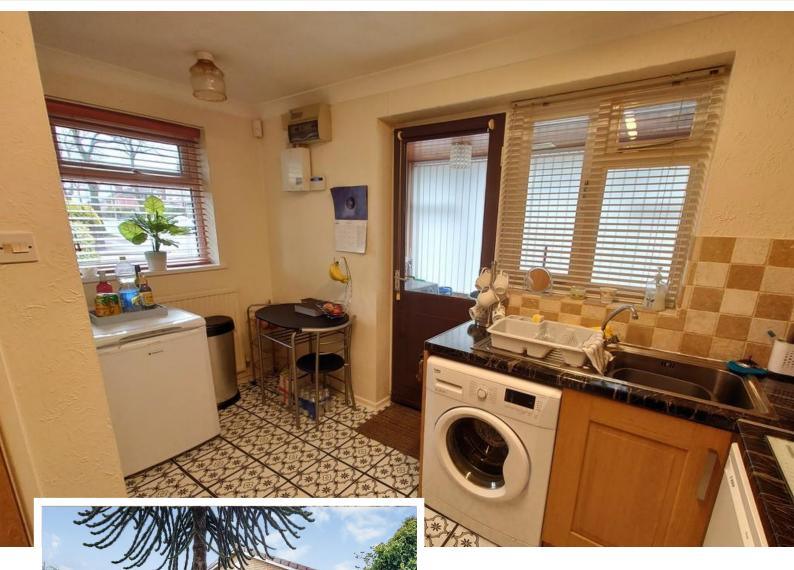

#### KITCHEN/BREAKFAST ROOM

12' x 8' (3.66m x 2.44m)

Comprising fitted base and wall units, work surfaces, single drainer sink, built in oven and hob, tiled floor, window to the side and front, space for a fridge freezer and washing machine.