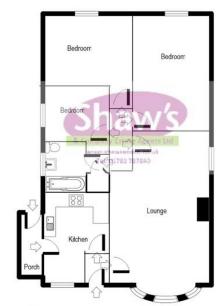

#### **ENTRANCE AREA**

With a UPVC front door, internal doors to the lounge/dining room and kitchen.

#### KITCHEN/BREAKFAST ROOM

12' x 8' (3.66m x 2.44m)

Comprising fitted base and wall units, work surfaces, single drainer sink, built in oven and hob, tiled floor, window to the side and front, space for a fridge freezer and washing machine.

#### SIDE ENTRANCE PORCH

#### LOUNGE/DINING ROOM

21' 10" x 13' 1" (6.65m x 3.99m)

With a large window to the front, feature fireplace, window to the side, two radiators. Door to;

#### **INNER HALL**

#### BEDROOM ONE

16' 3" x 7' 10 plus wardrobes" (4.95m x 2.39m) Window to the rear, fitted wardrobes.

#### **BEDROOM TWO**

10' 2" x 8' 3" (3.1m x 2.51m)

Window to the rear, fitted wardrobes, radiator.

#### BEDROOM THREE

9' 8" x 8' 10" (2.95m x 2.69 m)

Window to the side, radiator.

### SHOWER ROOM

Comprising an updated well presented suite, a large shower cubicle, low level w.c, wash hand basin cabinet, chrome radiator, window to the side, shower screen walls.

LOCAL AUTHORITY
Stoke on Trent City Council.

COUNCIL TAX BAND D

EPC RATING (PDF available online)
Current: 69C Potential: 85B

White every attempt has been made to ensure the accuracy of the foor plan contained here, measurements of doors, sendousr, some and any other items are approximate. The plan is not illustrative organization consists, or misestatement and the foor plan is an illustration only as in a faustration only as in a faustrative only as measurements. The services, systems, acquisitiones, shown have not given the plan and apparents as to the exception or discours, can be given.