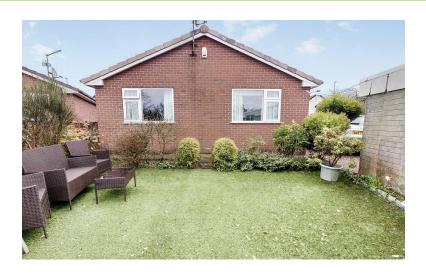

#### **REAR GARDEN**

A landscaped garden area, attracts the afternoon sun, decking area.