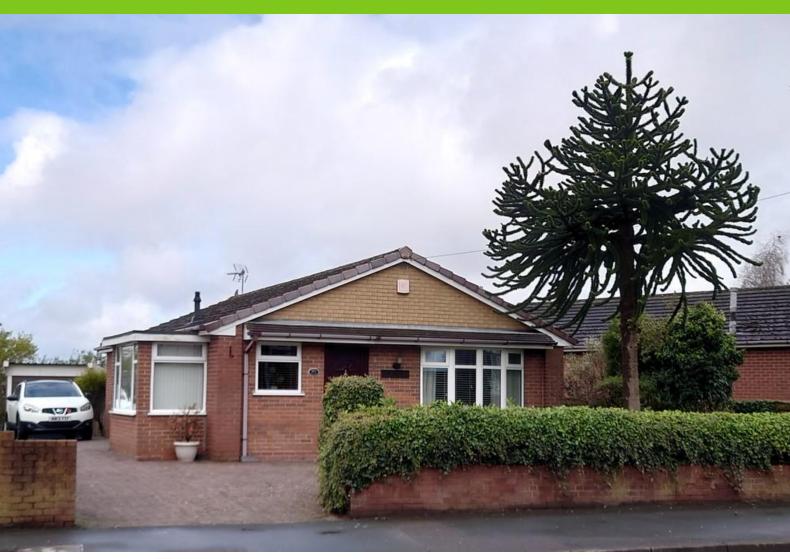

### BEAUTIFULLY PRESENTED

- A DETACHED BUNGALOW
- SPACIOUS RESIDENCE
- LANDSCAPED GARDENS

# **High Lane**

, ST6 7AA

- SPACIOUS LOUNGE/DINING ROOM
- BREAKFAST KITCHEN, PORCH
- THREE BEDROOMS & SHOWER ROOM
- UPVC D/GLAZING & GAS C/HEATING

5.7.6.6 55 <u>25 5.7.52</u>, 2.7.4.7.5 1.6 5.7.

£210,000

#### INTRO

Shaw's & Co are delighted to offer For Sale a beautifully presented good sized detached bungalow within an established location, comprising entrance area, breakfast kitchen, side entrance porch, a spacious 21'lounge/dining room, inner hall, three bedrooms, an updated shower room. Externally landscaped gardens to the front and rear, a driveway provides parking spaces, a garage. UPVC double glazing & gas central heating. The property is located with easy access to all amenities, A500 road links, rail and public transport. Viewing essential without further delay.

#### **EXTERNALLY**

A landscaped front garden area and driveway provides lots of parking spaces.