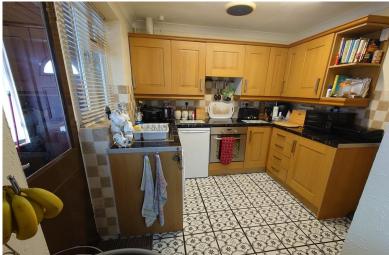

#### KITCHEN/BREAKFAST ROOM

12' x 8' (3.66m x 2.44m)

Comprising fitted base and wall units, work surfaces, single drainer sink, built in oven and hob, tiled floor, window to the side and front, space for a fridge freezer and washing machine.