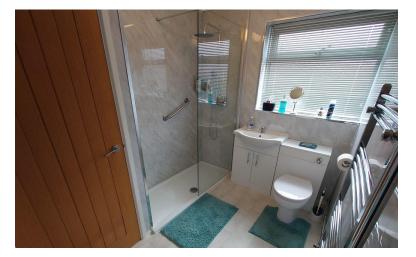

### SHOWER ROOM

Comprising an updated well presented suite, a large shower cubicle, low level w.c, wash hand basin cabinet, chrome radiator, window to the side, shower screen walls.