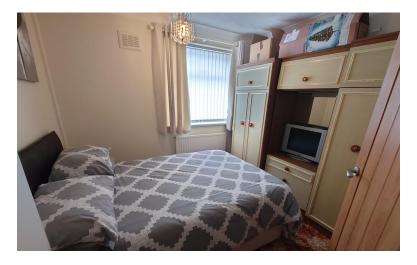

#### BEDROOM THREE

9' 8" x 8' 10" (2.95m x 2.69 m)

Window to the side, radiator.