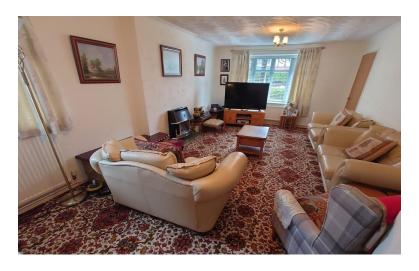

#### LOUNGE/DINING ROOM

21' 10" x 13' 1" (6.65m x 3.99m)

With a large window to the front, feature fireplace, window to the side, two radiators. Door to;