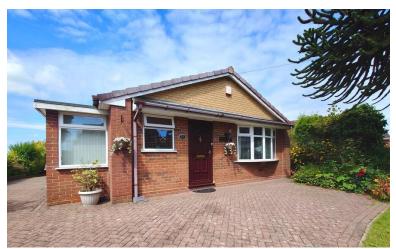

# **High Lane**

Burslem, ST6 7AA

- BEAUTIFULLY PRESENTED
- A DETACHED BUNGALOW
- SPACIOUS RESIDENCE
- LANDSCAPED GARDENS

- SPACIOUS LOUNGE/DINING ROOM
- BREAKFAST KITCHEN, PORCH
- THREE BEDROOMS & SHOWER ROOM
- UPVC D/GLAZING & GAS C/HEATING

#### INTRO

NEW PRICE! Shaw's & Co are delighted to offer For Sale a beautifully presented good sized detached bungalow within an established location, set back from the road. Comprising entrance area, breakfast kitchen, side entrance porch, a spacious 21'lounge/dining room, inner hall, three bedrooms, an updated shower room. Externally landscaped gardens to the front and rear, a driveway provides parking spaces, a garage. UPVC double glazing & gas central heating. The property is located with easy access to all amenities, A500 road links, rail and public transport. Viewing essential without further delay!

### **EXTERNALLY**

A landscaped front garden area and driveway provides lots of parking spaces.