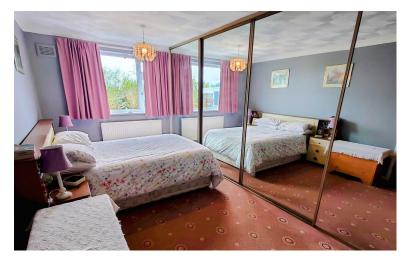

#### LOUNGE/DINING ROOM

21' 10" x 13' 1" (6.65m x 3.99m)

With a large window to the front, feature fireplace, window to the side, two radiators. Door to;

#### **BEDROOM ONE**

16' 3" x 7' 10 plus wardrobes" (4.95m x 2.39m) Window to the rear, fitted wardrobes.