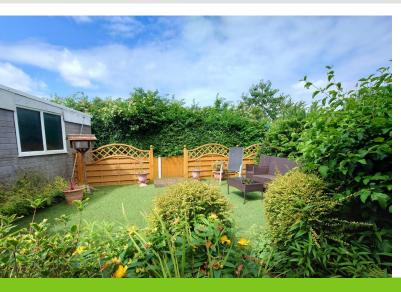

#### REAR GARDEN

A landscaped, private and enclosed garden area, attracting the afternoon sun. Decking area.