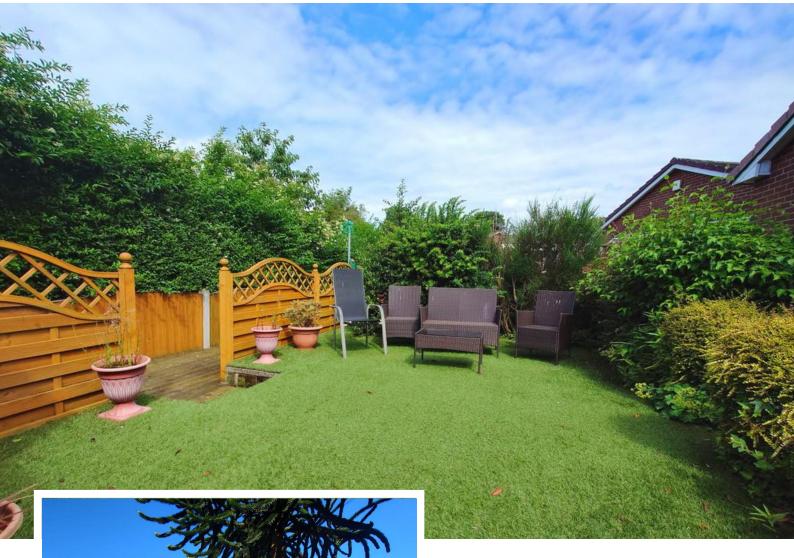

#### REAR GARDEN

A landscaped, private and enclosed garden area, attracting the afternoon sun. Decking area.