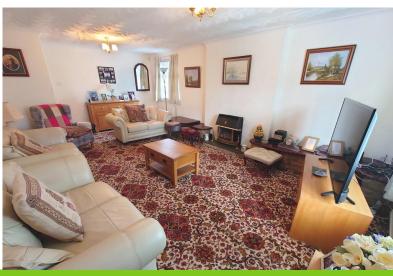

#### LOUNGE/DINING ROOM

21' 10" x 13' 1" (6.65m x 3.99m)

With a large window to the front, feature fireplace, window to the side, two radiators. Door to;