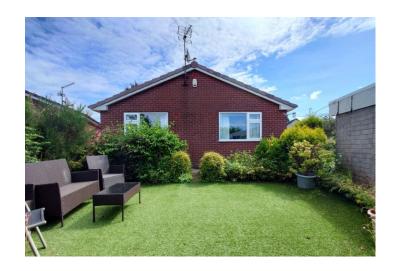

#### REAR GARDEN

A landscaped, private and enclosed garden area, attracting the afternoon sun. Decking area.