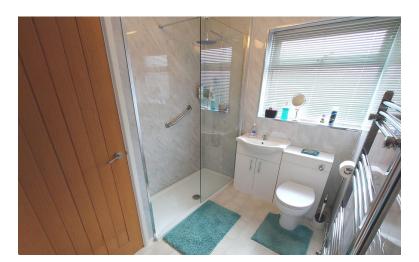

#### **SHOWER ROOM**

Comprising an updated well presented suite, a large shower cubicle, low level w.c, wash hand basin cabinet, chrome radiator, window to the side, shower screen walls.