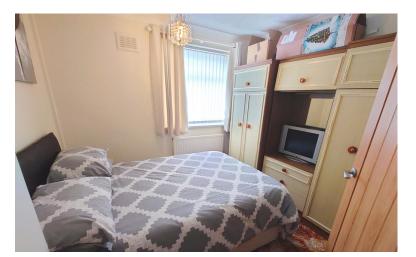

#### **BEDROOM TWO**

10' 2" x 8' 3" (3.1m x 2.51m)

Window to the rear, fitted wardrobes, radiator.

#### BEDROOM THREE

9' 8" x 8' 10" (2.95m x 2.69 m)

Window to the side, radiator.