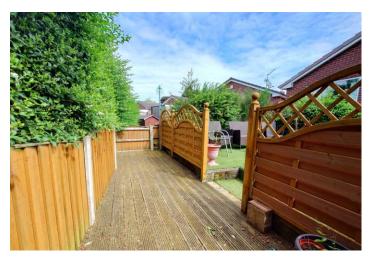

#### REAR GARDEN

A landscaped, private and enclosed garden area, attracting the afternoon sun. Decking area.