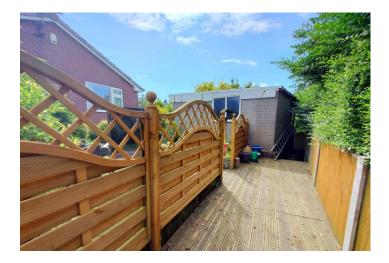

#### REAR GARDEN

A landscaped, private and enclosed garden area, attracting the afternoon sun. Decking area.