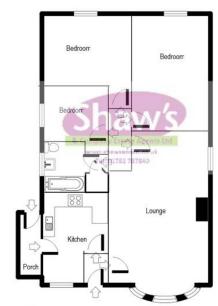

#### KITCHEN/BREAKFAST ROOM

12' x 8' (3.66m x 2.44m)

Comprising fitted base and wall units, work surfaces, single drainer sink, built in oven and hob, tiled floor, window to the side and front, space for a fridge freezer and washing machine.

#### LOUNGE/DINING ROOM

21' 10" x 13' 1" (6.65m x 3.99m)

With a large window to the front, feature fireplace, window to the side, two radiators. Door to;

### **INNER HALL**

#### **BEDROOM ONE**

16' 3" x 7' 10 plus wardrobes" (4.95m x 2.39m) Window to the rear, fitted wardrobes.

#### **BEDROOM TWO**

10' 2" x 8' 3" (3.1m x 2.51m)

Window to the rear, fitted wardrobes, radiator.

#### BEDROOM THREE

9' 8" x 8' 10" (2.95m x 2.69 m)

Window to the side, radiator.

#### **SHOWER ROOM**

Comprising an updated well presented suite, a large shower cubicle, low level w.c, wash hand basin cabinet, chrome radiator, window to the side, shower screen walls.