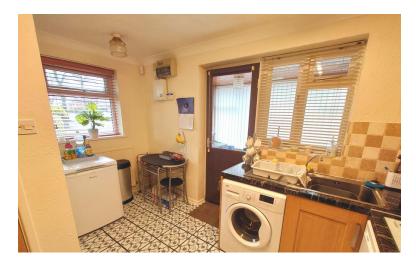

#### KITCHEN/BREAKFAST ROOM

12' x 8' (3.66m x 2.44m)

Comprising fitted base and wall units, work surfaces, single drainer sink, built in oven and hob, tiled floor, window to the side and front, space for a fridge freezer and washing machine.

#### SIDE ENTRANCE PORCH