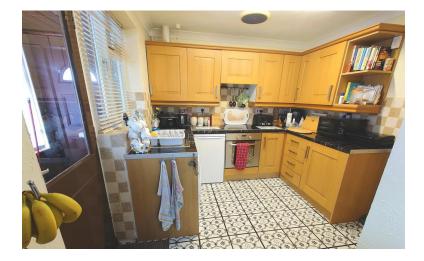

#### KITCHEN/BREAKFAST ROOM

12' x 8' (3.66m x 2.44m)

Comprising fitted base and wall units, work surfaces, single drainer sink, built in oven and hob, tiled floor, window to the side and front, space for a fridge freezer and washing machine.