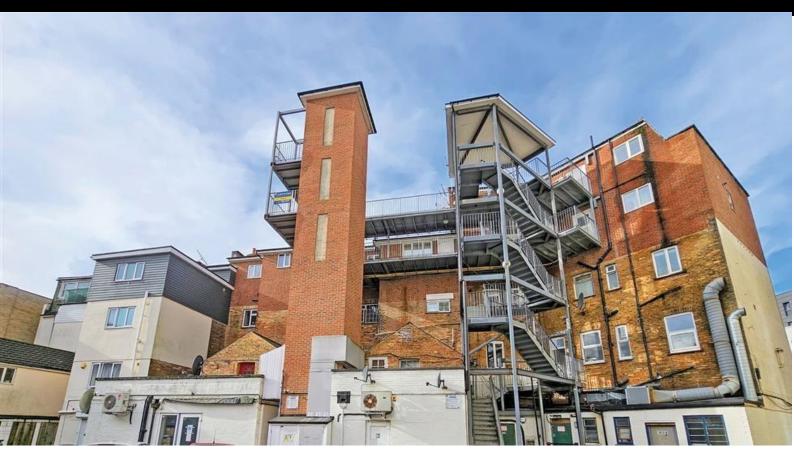

## **Description:**

LANSDOWNE – An UNFURNISHED two bedroom 2<sup>nd</sup> floor (no lift) flat located in close proximity to both the Town Centre and cliff top. ONE DOUBLE BEDROOM and one single bedroom; LARGE LOUNGE/DINER; kitchen with electric oven/gas hob, and space for both a fridge-freezer and washing machine; bathroom with shower facility, basin, and W/C. Property also benefits from both GAS CENTRAL HEATING and a RESIDENTS' PARKING FACILITY (restricted). A good size apartment in a convenient location. FULLY MANAGED. AVAILABLE 22/04/2024.