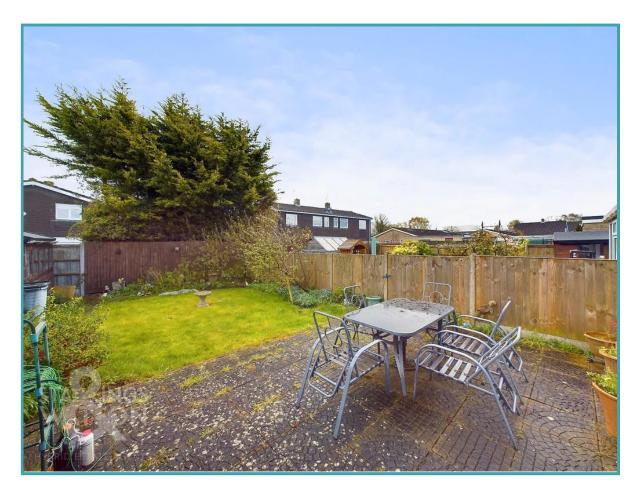

### THE GREAT OUTDOORS

Accessed via the conservatory you will find a private rear garden. The garden has a large paved patio ideal for outside dining as well as lawns surrounded by planted borders and paving. The borders are well stocked with mature shrubs and planting. There is also a timber shed and access to the garage from the garden as well as the oil tank.