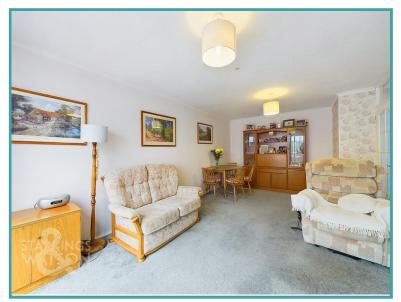

### THE GRAND TOUR

Entering via the main entrance door to the side you will find the hallway with storage cupboard. The first room is the kitchen which has been recently re-fitted. The kitchen offers a range of storage with wood effect worktops over. The kitchen offers integrated fridge/freezer, double oven/grill, electric hob and space for washing machine as well as cupboard housing the boiler. To the front of the bungalow there are two double bedrooms overlooking the frontage with the bathroom adjacent which is actually set out as a wet room. The sitting/dining room is a lovely room with plenty of light offering space for both sitting and dining with access to the extended conservatory to the rear overlooking the garden. The conservatory provides access via double doors to the garden and is a flexible reception space.