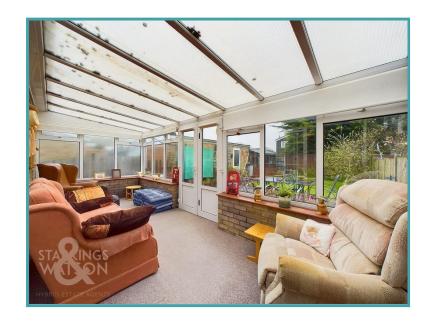

### **IN SUMMARY**

NO CHAIN! Found on a QUIET CUL-DE-SAC within the ever popular town of WYMONDHAM is this SEMI-DETACHED BUNGALOW presented in good order and ready to be moved straight into! Internally you will find TWO DOUBLE BEDROOMS to the front as well as a WET ROOM/BATHROOM off the central hallway. There is a RECENTLY FITTED KITCHEN with integrated appliances and wood effect worktops as well as a large main sitting/dining room providing access to the CONSERVATORY beyond. Externally you will find private and well kept rear gardens, with DRIVEWAY PARKING to the front and access to the single GARAGE. The property benefits from uPVC double glazing and oil fired central heating.

### THE GRAND TOUR

Entering via the main entrance door to the side you will find the hallway with storage cupboard. The first room is the kitchen which has been recently re-fitted. The kitchen offers a range of storage with wood effect worktops over. The kitchen offers integrated fridge/freezer, double oven/grill, electric hob and space for washing machine as well as cupboard housing the boiler. To the front of the bungalow there are two double bedrooms overlooking the frontage with the bathroom adjacent which is actually set out as a wet room. The sitting/dining room is a lovely room with plenty of light offering space for both sitting and dining with access to the extended conservatory to the rear overlooking the garden. The conservatory provides access via double doors to the garden and is a flexible reception space.