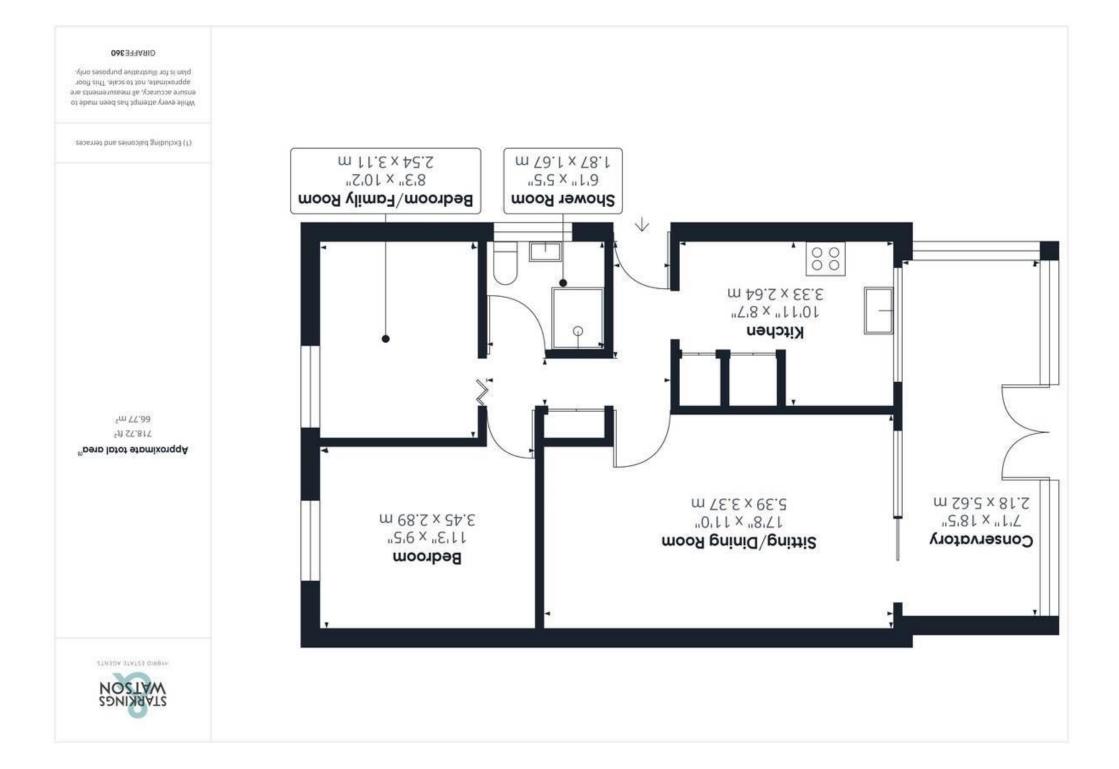

### **IN SUMMARY**

NO CHAIN! Found on a QUIET CUL-DE-SAC within the ever popular town of WYMONDHAM is this SEMI-DETACHED BUNGALOW presented in good order and ready to be moved straight into! Internally you will find TWO DOUBLE BEDROOMS to the front as well as a WET ROOM/BATHROOM off the central hallway. There is a RECENTLY FITTED KITCHEN with integrated appliances and wood effect worktops as well as a large main sitting/dining room providing access to the CONSERVATORY beyond. Externally you will find private and well kept rear gardens, with DRIVEWAY PARKING to the front and access to the single GARAGE. The property benefits from uPVC double glazing and oil fired central heating.

### THE GRAND TOUR

Entering via the main entrance door to the side you will find the hallway with storage cupboard. The first room is the kitchen which has been recently re-fitted. The kitchen offers a range of storage with wood effect worktops over. The kitchen offers integrated fridge/freezer, double oven/grill, electric hob and space for washing machine as well as cupboard housing the boiler. To the front of the bungalow there are two double bedrooms overlooking the frontage with the bathroom adjacent which is actually set out as a wet room. The sitting/dining room is a lovely room with plenty of light offering space for both sitting and dining with access to the extended conservatory to the rear overlooking the garden. The conservatory provides access via double doors to the garden and is a flexible reception space.