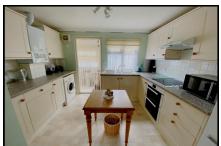

#### 2-Bedroom Park Home - approx 36' x 20'

Accommodation & approximate room dimensions:

- Wessex Park Home approx 1998
- Hall: Linen cupboard. Hatch to loft space.
- Lounge: approx 19'5" x 11'2". Feature fireplace. Bay window with farmland views.
- Dining Area: approx 9'9" x 6'9"
- Kitchen: approx 10'3" x 9'4". Range of floor and wall cupboards. Built-in oven, hob & cooker hood. Space for fridge/ freezer & washing machine. Door to Side Porch.
- Bedroom 1: approx 10'2" x 9'6". Fitted wardrobes.
- En-Suite Shower Room
- Bedroom 2: approx 9'6" x 8' Built-in wardrobes.
- Bathroom: Panelled bath, wash basin & WC.
- Gas Central Heating (system untested)
- PVCu Double-Glazing
- Private Patio Garden with farmland views.
- Parking on Plot
- Age Restriction 45+ Pets Considered
- Popular Residential Park in semi-rural location near to local amenities and within a short drive to Fordingbridge town centre.