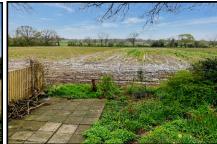

#### 2-Bedroom Park Home - approx 36' x 20'

Accommodation & approximate room dimensions:

- Wessex Park Home approx 1998
- Hall: Linen cupboard. Hatch to loft space.
- Lounge: approx 19'5" x 11'2". Feature fireplace. Bay window with farmland views.
- Dining Area: approx 9'9" x 6'9"
- Kitchen: approx 10'3" x 9'4". Range of floor and wall cupboards. Built-in oven, hob & cooker hood. Space for fridge/ freezer & washing machine. Door to Side Porch.
- Bedroom 1: approx 10'2" x 9'6". Fitted wardrobes.
- En-Suite Shower Room
- Bedroom 2: approx 9'6" x 8' Built-in wardrobes.
- Bathroom: Panelled bath, wash basin & WC.
- Gas Central Heating (system untested)
- PVCu Double-Glazing
- Private Patio Garden with farmland views.
- Parking on Plot
- Age Restriction 45+ Pets Considered
- Popular Residential Park in semi-rural location near to local amenities and within a short drive to Fordingbridge town centre.