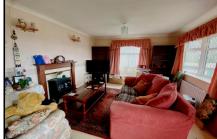

#### 2-Bedroom Park Home - approx 36' x 20'

Accommodation & approximate room dimensions:

- Wessex Park Home approx 1998
- Hall: Linen cupboard. Hatch to loft space.
- Lounge: approx 19'5" x 11'2". Feature fireplace. Bay window with farmland views.
- Dining Area: approx 9'9" x 6'9"
- Kitchen: approx 10'3" x 9'4". Range of floor and wall cupboards. Built-in oven, hob & cooker hood. Space for fridge/ freezer & washing machine. Door to Side Porch.
- Bedroom 1: approx 10'2" x 9'6". Fitted wardrobes.
- En-Suite Shower Room
- Bedroom 2: approx 9'6" x 8' Built-in wardrobes.
- Bathroom: Panelled bath, wash basin & WC.
- Gas Central Heating (system untested)
- PVCu Double-Glazing
- Private Patio Garden with farmland views.
- Parking on Plot
- Age Restriction 45+ Pets Considered
- Popular Residential Park in semi-rural location near to local amenities and within a short drive to Fordingbridge town centre.