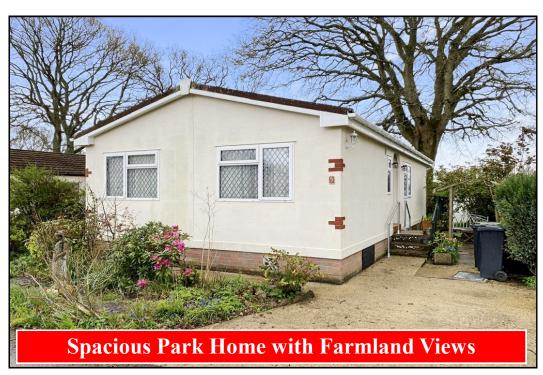

# 5 Hillbury Park, Hillbury Road, Alderholt, Fordingbridge. SP6 3BW

This drawing has been prepared for diagrammatic purpose only. Not to scale.

#### 2-Bedroom Park Home - approx 36' x 20'

Accommodation & approximate room dimensions:

- Wessex Park Home approx 1998
- Hall: Linen cupboard. Hatch to loft space.
- Lounge: approx 19'5" x 11'2". Feature fireplace. Bay window with farmland views.
- Dining Area: approx 9'9" x 6'9"
- Kitchen: approx 10'3" x 9'4". Range of floor and wall cupboards. Built-in oven, hob & cooker hood. Space for fridge/ freezer & washing machine. Door to Side Porch.
- Bedroom 1: approx 10'2" x 9'6". Fitted wardrobes.
- En-Suite Shower Room
- Bedroom 2: approx 9'6" x 8' Built-in wardrobes.
- Bathroom: Panelled bath, wash basin & WC.
- Gas Central Heating (system untested)
- PVCu Double-Glazing
- Private Patio Garden with farmland views.
- Parking on Plot
- Age Restriction 45+ Pets Considered
- Popular Residential Park in semi-rural location near to local amenities and within a short drive to Fordingbridge town centre.

# 'Pet Friendly' Park

Pitch Fee: approx £tbc per month Subject to Annual Review Council Tax Band: 'A' Tenu

**Tenure: 1983 Mobile Homes Act Agreement** 

Price: £148,000