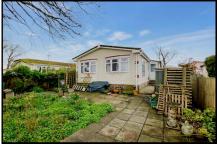

#### 2-Bedroom Park Home - approx 36' x 20'

Accommodation & approximate room dimensions:

- Wessex Park Home approx 1998
- Hall: Linen cupboard. Hatch to loft space.
- Lounge: approx 19'5" x 11'2". Feature fireplace. Bay window with farmland views.
- Dining Area: approx 9'9" x 6'9"
- Kitchen: approx 10'3" x 9'4". Range of floor and wall cupboards. Built-in oven, hob & cooker hood. Space for fridge/ freezer & washing machine. Door to Side Porch.
- Bedroom 1: approx 10'2" x 9'6". Fitted wardrobes.
- En-Suite Shower Room
- Bedroom 2: approx 9'6" x 8' Built-in wardrobes.
- Bathroom: Panelled bath, wash basin & WC.
- Gas Central Heating (system untested)
- PVCu Double-Glazing
- Private Patio Garden with farmland views.
- Parking on Plot
- Age Restriction 45+ Pets Considered
- Popular Residential Park in semi-rural location near to local amenities and within a short drive to Fordingbridge town centre.

# 'Pet Friendly' Park

Pitch Fee: approx £tbc per month Subject to Annual Review Council Tax Band: 'A' Tenu

**Tenure: 1983 Mobile Homes Act Agreement** 

Price: £148,000