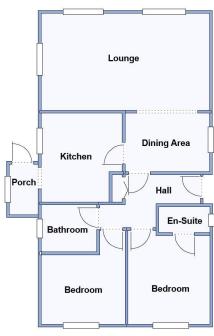

# 5 Hillbury Park, Hillbury Road, Alderholt, Fordingbridge. SP6 3BW

This drawing has been prepared for diagrammatic purpose only. Not to scale.

#### 2-Bedroom Park Home - approx 36' x 20'

Accommodation & approximate room dimensions:

- Wessex Park Home approx 1998
- Hall: Linen cupboard. Hatch to loft space.
- Lounge: approx 19'5" x 11'2". Feature fireplace. Bay window with farmland views.
- Dining Area: approx 9'9" x 6'9"
- Kitchen: approx 10'3" x 9'4". Range of floor and wall cupboards. Built-in oven, hob & cooker hood. Space for fridge/ freezer & washing machine. Door to Side Porch.
- Bedroom 1: approx 10'2" x 9'6". Fitted wardrobes.
- En-Suite Shower Room
- Bedroom 2: approx 9'6" x 8' Built-in wardrobes.
- Bathroom: Panelled bath, wash basin & WC.
- Gas Central Heating (system untested)
- PVCu Double-Glazing
- Private Patio Garden with farmland views.
- Parking on Plot
- Age Restriction 45+ Pets Considered
- Popular Residential Park in semi-rural location near to local amenities and within a short drive to Fordingbridge town centre.