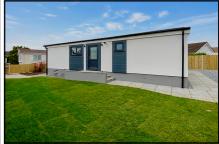

#### 2-Bedroom Park Home - approx 36' x 20'

Accommodation & approximate room dimensions:

- Originally an Omar 'Ashdale'
- Hall: Storage cupboard & LED lighting.
- Kitchen/Diner: 16'2" x 7'7". Newly installed luxury kitchen with high level oven, microwave, hob & hood. LED lighting. Laminate flooring.
- Lounge: approx 16'2" x 10'4". Laminate flooring & double doors to garden. LED lighting.
- Bedroom 1: approx 11'9" x 10'6". Built-in double wardrobe. LED lighting.
- Bedroom 2: approx 8' x 7'4". Built-in wardrobe.
- Bath/Shower Room: Newly installed luxury suite.
- Utility: Plumbing for washing machine. Wall mounted combination gas boiler.
- Gas Central Heating & PVCu Double-Glazing
- New Electrics & Plumbing throughout.
- Good-sized Landscaped Plot enjoying a sunny aspect & privacy.
- Parking for 1 car
- Age Restriction 45+ Pets considered
- Small, Popular Residential Park in near to local amenities & New Forest National Park

## Delightful Private Garden

Pitch Fee approx £263.56 per cal month Subject to Annual Review Council Tax Band: 'A' Tenure: 183 Mobile Homes Act Agreement