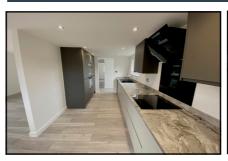

#### 2-Bedroom Park Home - approx 36' x 20'

Accommodation & approximate room dimensions:

- Originally an Omar 'Ashdale'
- Hall: Storage cupboard & LED lighting.
- Kitchen/Diner: 16'2" x 7'7". Newly installed luxury kitchen with high level oven, microwave, hob & hood. LED lighting. Laminate flooring.
- Lounge: approx 16'2" x 10'4". Laminate flooring & double doors to garden. LED lighting.
- Bedroom 1: approx 11'9" x 10'6". Built-in double wardrobe. LED lighting.
- Bedroom 2: approx 8' x 7'4". Built-in wardrobe.
- Bath/Shower Room: Newly installed luxury suite.
- Utility: Plumbing for washing machine. Wall mounted combination gas boiler.
- Gas Central Heating & PVCu Double-Glazing
- New Electrics & Plumbing throughout.
- Good-sized Landscaped Plot enjoying a sunny aspect & privacy.
- Parking for 1 car
- Age Restriction 45+ Pets considered
- Small, Popular Residential Park in near to local amenities & New Forest National Park