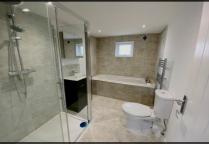

#### 2-Bedroom Park Home - approx 36' x 20'

Accommodation & approximate room dimensions:

- Originally an Omar 'Ashdale'
- Hall: Storage cupboard & LED lighting.
- Kitchen/Diner: 16'2" x 7'7". Newly installed luxury kitchen with high level oven, microwave, hob & hood. LED lighting. Laminate flooring.
- Lounge: approx 16'2" x 10'4". Laminate flooring & double doors to garden. LED lighting.
- Bedroom 1: approx 11'9" x 10'6". Built-in double wardrobe. LED lighting.
- Bedroom 2: approx 8' x 7'4". Built-in wardrobe.
- Bath/Shower Room: Newly installed luxury suite.
- Utility: Plumbing for washing machine. Wall mounted combination gas boiler.
- Gas Central Heating & PVCu Double-Glazing
- New Electrics & Plumbing throughout.
- Good-sized Landscaped Plot enjoying a sunny aspect & privacy.
- Parking for 1 car
- Age Restriction 45+ Pets considered
- Small, Popular Residential Park in near to local amenities & New Forest National Park