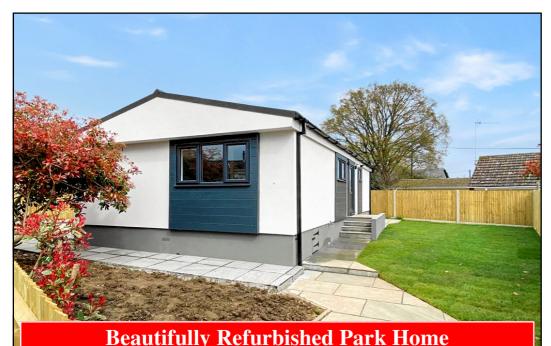

#### 2-Bedroom Park Home - approx 36' x 20'

Accommodation & approximate room dimensions:

- Originally an Omar 'Ashdale'
- Hall: Storage cupboard & LED lighting.
- Kitchen/Diner: 16'2" x 7'7". Newly installed luxury kitchen with high level oven, microwave, hob & hood. LED lighting. Laminate flooring.
- Lounge: approx 16'2" x 10'4". Laminate flooring & double doors to garden. LED lighting.
- Bedroom 1: approx 11'9" x 10'6". Built-in double wardrobe. LED lighting.
- Bedroom 2: approx 8' x 7'4". Built-in wardrobe.
- Bath/Shower Room: Newly installed luxury suite.
- Utility: Plumbing for washing machine. Wall mounted combination gas boiler.
- Gas Central Heating & PVCu Double-Glazing
- New Electrics & Plumbing throughout.
- Good-sized Landscaped Plot enjoying a sunny aspect & privacy.
- Parking for 1 car
- Age Restriction 45+ Pets considered
- Small, Popular Residential Park in near to local amenities & New Forest National Park

## Delightful Private Garden

Pitch Fee approx £263.56 per cal month Subject to Annual Review Council Tax Band: 'A' Tenure: 183 Mobile Homes Act Agreement