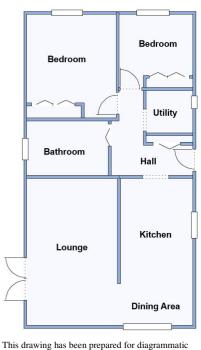

#### 2-Bedroom Park Home - approx 36' x 20'

Accommodation & approximate room dimensions:

- Originally an Omar 'Ashdale'
- Hall: Storage cupboard & LED lighting.
- Kitchen/Diner: 16'2" x 7'7". Newly installed luxury kitchen with high level oven, microwave, hob & hood. LED lighting. Laminate flooring.
- Lounge: approx 16'2" x 10'4". Laminate flooring & double doors to garden. LED lighting.
- Bedroom 1: approx 11'9" x 10'6". Built-in double wardrobe. LED lighting.
- Bedroom 2: approx 8' x 7'4". Built-in wardrobe.
- Bath/Shower Room: Newly installed luxury suite.
- Utility: Plumbing for washing machine. Wall mounted combination gas boiler.
- Gas Central Heating & PVCu Double-Glazing
- New Electrics & Plumbing throughout.
- Good-sized Landscaped Plot enjoying a sunny aspect & privacy.
- Parking for 1 car
- Age Restriction 45+ Pets considered
- Small, Popular Residential Park in near to local amenities & New Forest National Park