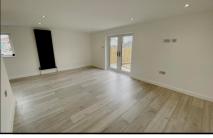

#### 2-Bedroom Park Home - approx 36' x 20'

Accommodation & approximate room dimensions:

- Originally an Omar 'Ashdale'
- Hall: Storage cupboard & LED lighting.
- Kitchen/Diner: 16'2" x 7'7". Newly installed luxury kitchen with high level oven, microwave, hob & hood. LED lighting. Laminate flooring.
- Lounge: approx 16'2" x 10'4". Laminate flooring & double doors to garden. LED lighting.
- Bedroom 1: approx 11'9" x 10'6". Built-in double wardrobe. LED lighting.
- Bedroom 2: approx 8' x 7'4". Built-in wardrobe.
- Bath/Shower Room: Newly installed luxury suite.
- Utility: Plumbing for washing machine. Wall mounted combination gas boiler.
- Gas Central Heating & PVCu Double-Glazing
- New Electrics & Plumbing throughout.
- Good-sized Landscaped Plot enjoying a sunny aspect & privacy.
- Parking for 1 car
- Age Restriction 45+ Pets considered
- Small, Popular Residential Park in near to local amenities & New Forest National Park