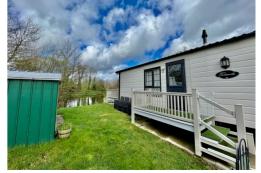

A modern two bed holiday home situated on the Little Lakeland Caravan Park, with stunning views overlooking the lake

A two bed, 2017 Delta Tortworth overlooking the lakes. Internally, the caravan offers a spacious multifunctional kitchen/ living area with integrated appliances, shower room and two bedrooms. The caravan sits in an idyllic position and boasts a fabulous decking area off the lounge. There are magnificent views across the lake and it is a very peaceful surrounding, perfect for holidaying. It also benefits from parking for several cars, and a metal shed for storage. The pitch comes with permitted fishing rights.