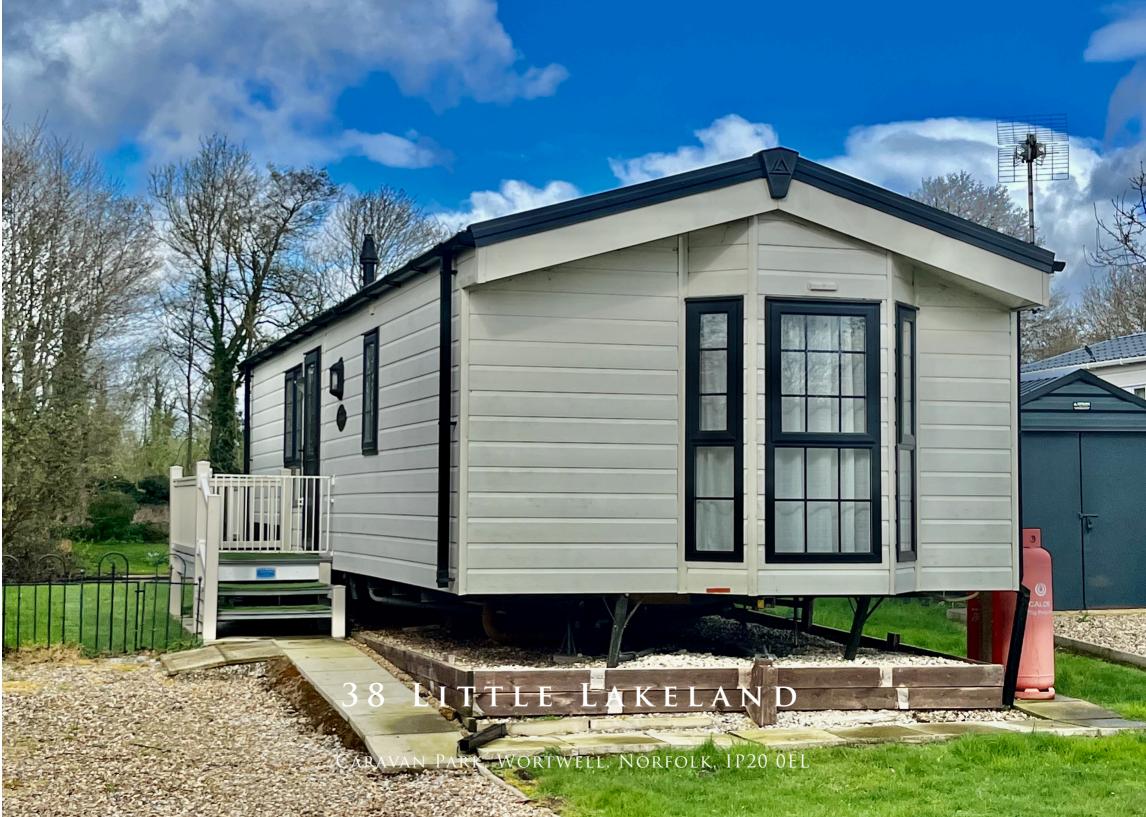

A modern two bed holiday home situated on the Little Lakeland Caravan Park, with stunning views overlooking the lake

A two bed, 2017 Delta Tortworth overlooking the lakes. Internally, the caravan offers a spacious multifunctional kitchen/ living area with integrated appliances, shower room and two bedrooms. The caravan sits in an idyllic position and boasts a fabulous decking area off the lounge. There are magnificent views across the lake and it is a very peaceful surrounding, perfect for holidaying. It also benefits from parking for several cars, and a metal shed for storage. The pitch comes with permitted fishing rights.

## LOCATION

Wortwell is situated just off the A143 between Harleston and Bungay, this quiet little village is right next to the River Waveney providing some popular, well stocked, fishing lakes. Within the village is a community centre which is used by various clubs for events. Harleston is the nearest town and has an excellent range of independently owned shops.