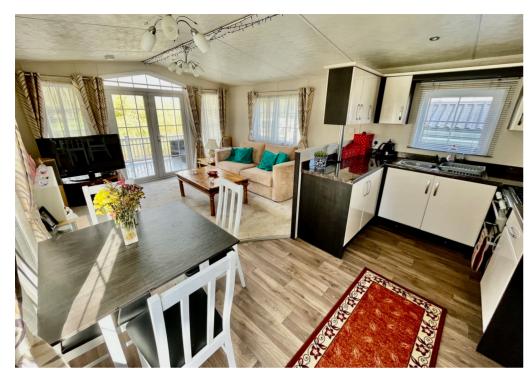

A modern two bed holiday home situated on the Little Lakeland Caravan Park, with stunning views overlooking the lake

A two bed, 2017 Delta Tortworth overlooking the lakes. Internally, the caravan offers a spacious multifunctional kitchen/ living area with integrated appliances, shower room and two bedrooms. The caravan sits in an idyllic position and boasts a fabulous decking area off the lounge. There are magnificent views across the lake and it is a very peaceful surrounding, perfect for holidaying. It also benefits from parking for several cars, and a metal shed for storage. The pitch comes with permitted fishing rights.

# The caravan will be sold furnished, with exception of personal items.