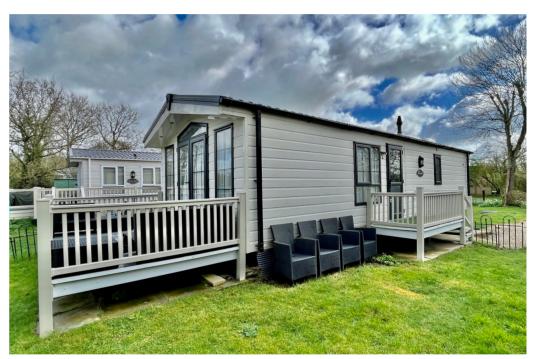

A modern two bed holiday home situated on the Little Lakeland Caravan Park, with stunning views overlooking the lake

A two bed, 2017 Delta Tortworth overlooking the lakes. Internally, the caravan offers a spacious multifunctional kitchen/ living area with integrated appliances, shower room and two bedrooms. The caravan sits in an idyllic position and boasts a fabulous decking area off the lounge. There are magnificent views across the lake and it is a very peaceful surrounding, perfect for holidaying. It also benefits from parking for several cars, and a metal shed for storage. The pitch comes with permitted fishing rights.