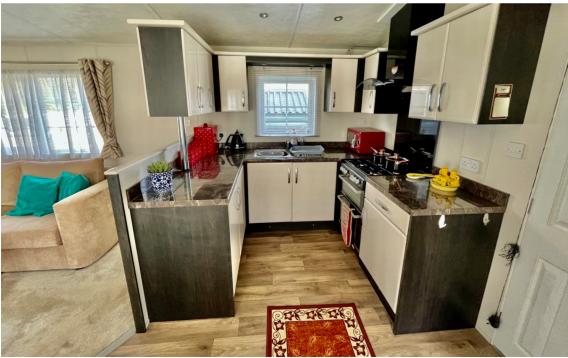

A modern two bed holiday home situated on the Little Lakeland Caravan Park, with stunning views overlooking the lake

A two bed, 2017 Delta Tortworth overlooking the lakes. Internally, the caravan offers a spacious multifunctional kitchen/ living area with integrated appliances, shower room and two bedrooms. The caravan sits in an idyllic position and boasts a fabulous decking area off the lounge. There are magnificent views across the lake and it is a very peaceful surrounding, perfect for holidaying. It also benefits from parking for several cars, and a metal shed for storage. The pitch comes with permitted fishing rights.

# The caravan will be sold furnished, with exception of personal items.