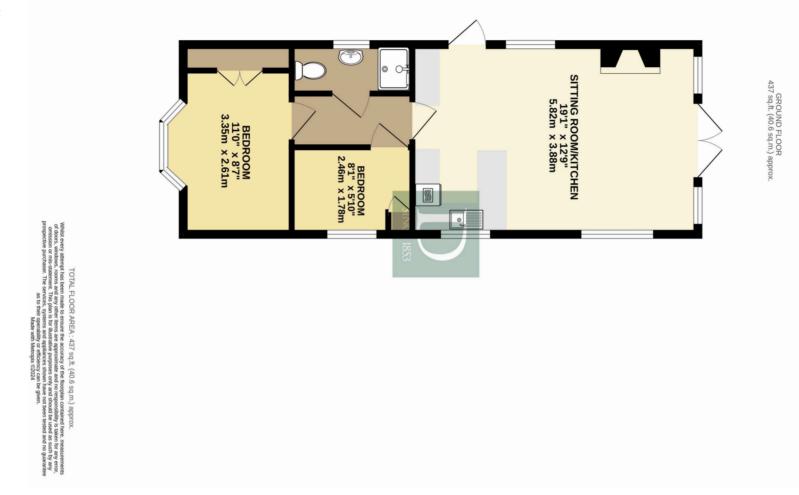

etween Harleston and Bungay, this quiet little village is right next to the River Waveney providing some popular, well stocked, fishing lakes. Within the village is a community centre which is used by various clubs for events. Harleston is the nearest town and has an excellent range of independently owned shops.

## SERVICES

The mobile home uses LPG Central Heating - Gas Bottles, and it is connected to water.

## AGENTS NOTES

1) Please note this is a holiday home and not for residential use.

2) There is an annual site fee of £3,885.00, payable monthly.

3) There is a 20 year lease dated from July 2019.

4) Durrants have been advised persons must be over 45 years of age to sign the contract agreement.

5) You can stay at the site up to 11 months of the year.

















FLOOR PLAN



## Residential Agricultural Commercial On Site Auctions Property Management Building Consultancy Auction Rooms Holiday Cottages

## IMPORTANT NOTICE

#### Durrants and their clients give notice that:

1. They are not authorised to make or give any representations or warranties in relation to the property either here or elsewhere, either on their own behalf or on behalf of their client or otherwise. They assume no responsibility for any statement that may be made in these particulars. These particulars do not form part of any offer or contract and must not be relied upon as statements or representations of fact.

2. Any areas, measurements or distances are approximate. The text, photographs and plans are for guidance only and are not necessarily comprehensive. It should not be assumed tha