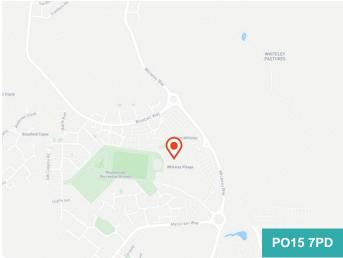

# Unit H2 Whiteley Shopping Centre, PO15 7PD

#### Location

The unit is situated in Market Square within Whiteley Shopping Centre, a 320,000 sq ft retail and leisure scheme anchored by Marks & Spencer, Next, H&M and Tesco. Other occupiers on Market Square include include Specsavers, Hair OTT, SkinSquared Beauty, Lush Dogs and Barbers on The Square.