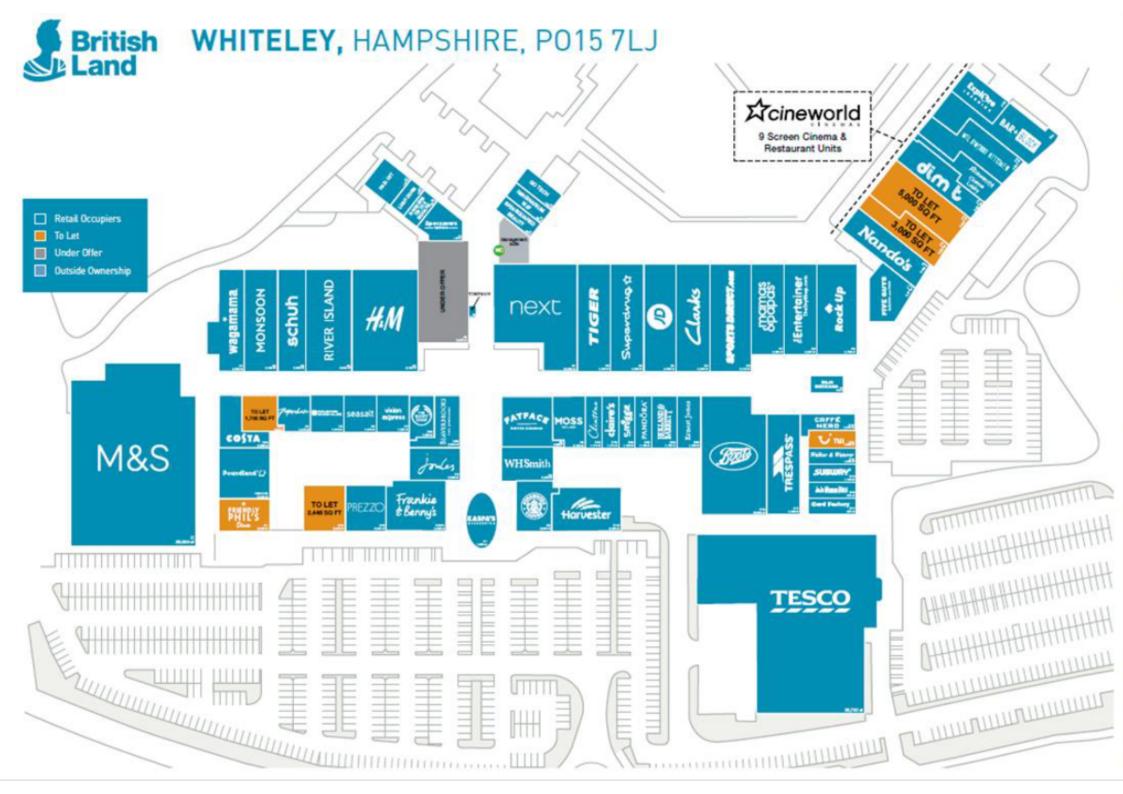

#### Location

The unit is situated in Market Square within Whiteley Shopping Centre, a 320,000 sq ft retail and leisure scheme anchored by Marks & Spencer, Next, H&M and Tesco. Other occupiers on Market Square include include Specsavers, Hair OTT, SkinSquared Beauty, Lush Dogs and Barbers on The Square.

Meadowside Leisure Centre also fronts Market Square.