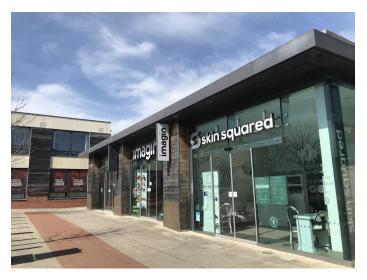

#### **Description**

The unit comprises a purpose-built unit arranged over the ground floor. There is shared customer car parking directly opposite the front of the unit.

#### Location

The unit is situated in Market Square within Whiteley Shopping Centre, a 320,000 sq ft retail and leisure scheme anchored by Marks & Spencer, Next, H&M and Tesco. Other occupiers on Market Square include include Specsavers, Hair OTT, SkinSquared Beauty, Lush Dogs and Barbers on The Square.