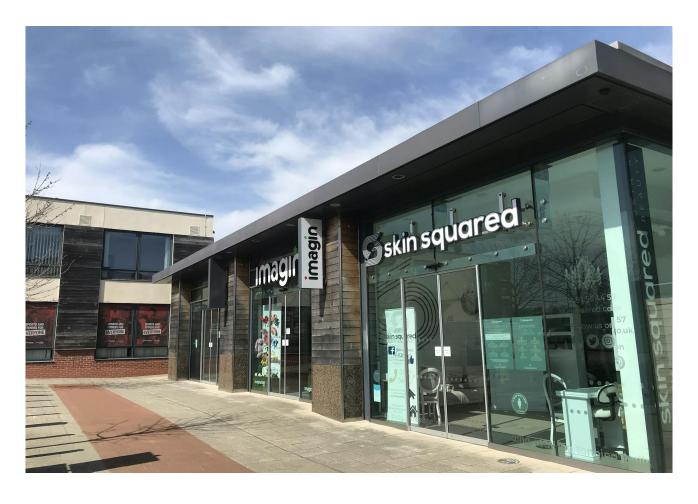

#### **Description**

The unit comprises a purpose-built unit arranged over the ground floor. There is shared customer car parking directly opposite the front of the unit.

#### Location

The unit is situated in Market Square within Whiteley Shopping Centre, a 320,000 sq ft retail and leisure scheme anchored by Marks & Spencer, Next, H&M and Tesco. Other occupiers on Market Square include include Specsavers, Hair OTT, SkinSquared Beauty, Lush Dogs and Barbers on The Square.