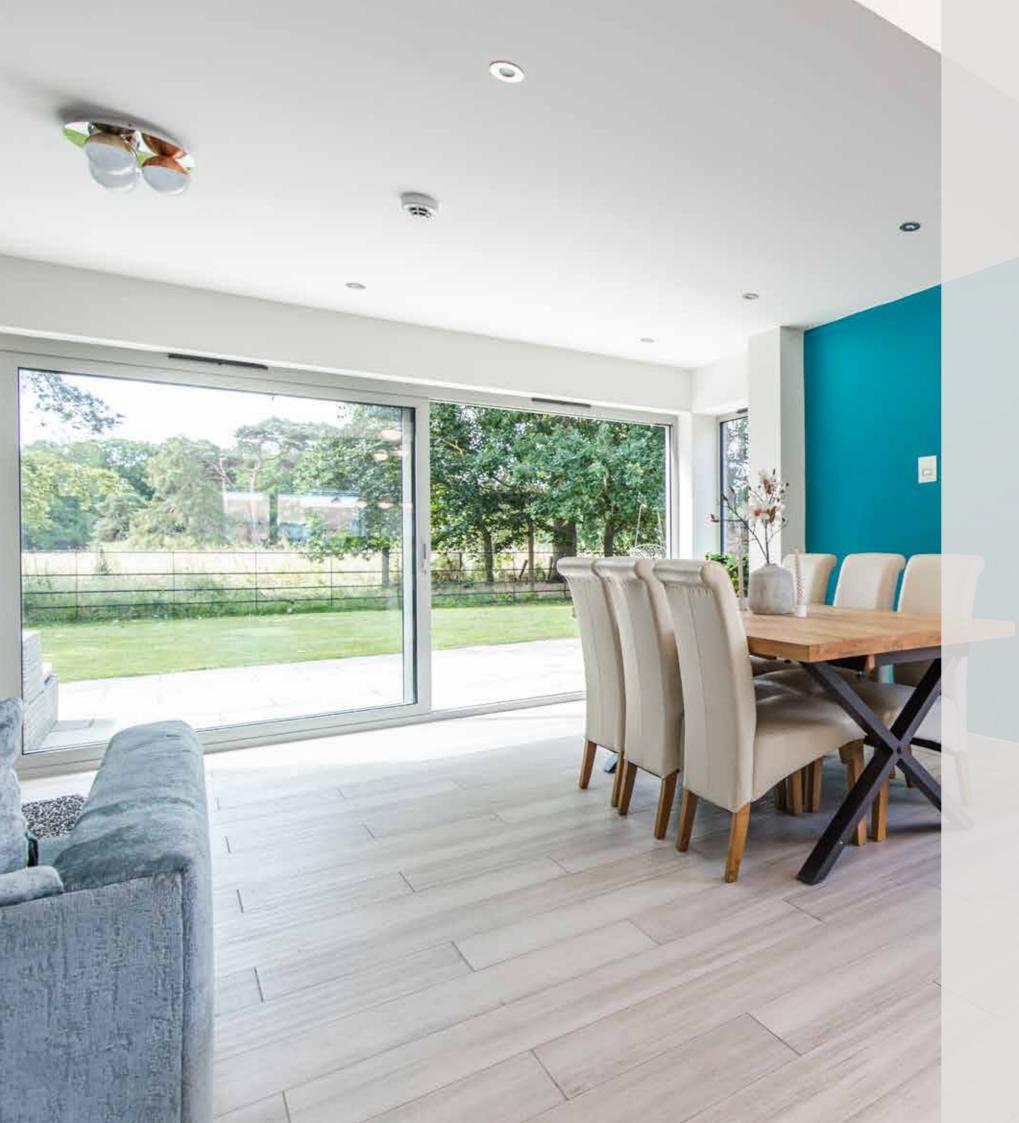

## "Waking up to stunning views over fields is a wonderful start to the day..."

S et over three floors, 9 Davy Field is perfectly positioned to enjoy the north Norfolk landscape with lovely views; to the front, the Ingoldisthorpe green with heart shaped pond; and to the rear, mature trees and parkland.

The ground floor accommodation consists of open-plan kitchen/dining and living areas, a fantastic space in which to socialise with friends. There's also a downstairs cloakroom and utility room.

Following the theme of socialising, the downstairs reception space also offers sliding doors onto the south-facing patio and double doors out onto a private pagoda patio area, where one can easily imagine a summer barbecue with guests inside and out.