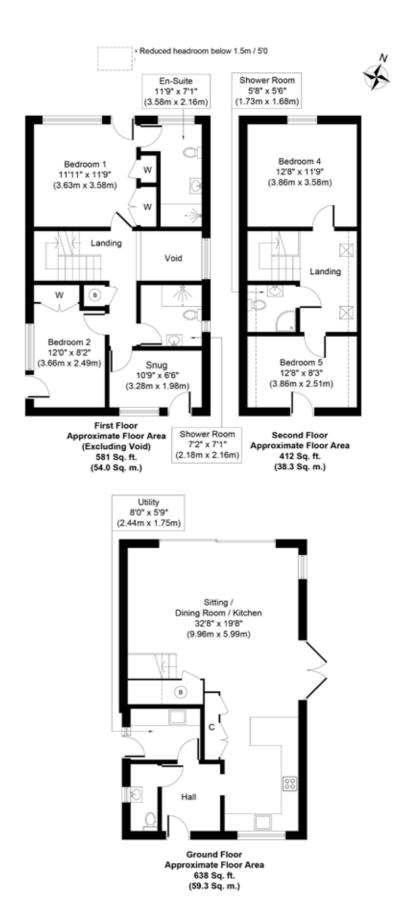

The ground floor accommodation consists of open-plan kitchen/dining and living areas, a fantastic space in which to socialise with friends. There's also a downstairs cloakroom and utility room.

Following the theme of socialising, the downstairs reception space also offers sliding doors onto the south-facing patio and double doors out onto a private pagoda patio area, where one can easily imagine a summer barbecue with guests inside and out.

The first floor accommodation consists of two double bedrooms, family bathroom and a snug/office. The principal bedroom in particular stands out, with a spacious en-suite shower room, built-in wardrobes and a large window overlooking the fields beyond.

The top floor has two further bedrooms and a separate bathroom, again all with amazing views, with the top floor ideal for guests or for children who want their own space.

utside, there is a brand new wooden pagoda positioned on the large, private patio area which makes for the ideal spot to relax and enjoy the picturesque views of horses grazing in the fields to the rear. The rest of the southfacing rear garden is mainly laid to lawn with low fencing allowing the views to be enjoyed from either the lounge area in winter months or the second patio in summer. The front of the property is shingled, providing a low maintenance offstreet parking area for two vehicles.

Whilst every attempt has been made to ensure the accuracy of the floor plan contained here, measurements of doors, windows, rooms and any other items are approximate and no responsibility is taken for any error, omission, or mis-statement. This plan is for illustrative purposes only and should be used as such by any prospective purchaser or tenant. The services, systems and appliances shown have not been tested and no guarantee as to their operability or efficiency can be given.