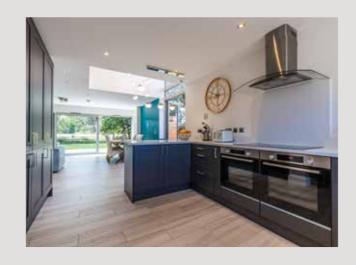

The ground floor accommodation consists of open-plan kitchen/dining and living areas, a fantastic space in which to socialise with friends. There's also a downstairs cloakroom and utility room.

Following the theme of socialising, the downstairs reception space also offers sliding doors onto the south-facing patio and double doors out onto a private pagoda patio area, where one can easily imagine a summer barbecue with guests inside and out.