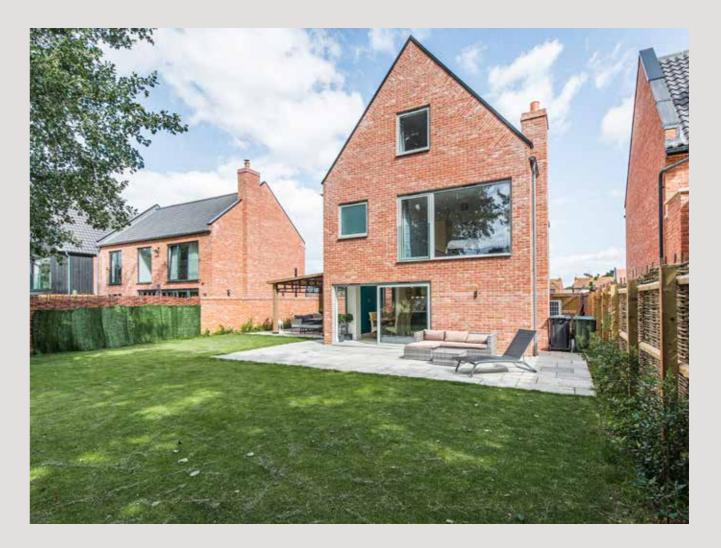

## "Waking up to stunning views over fields is a wonderful start to the day..."

S et over three floors, 9 Davy Field is perfectly positioned to enjoy the north Norfolk landscape with lovely views; to the front, the Ingoldisthorpe green with heart shaped pond; and to the rear, mature trees and parkland.

The property was built very recently, to an excellent standard, and has been much loved since by the current owners. Its unique, individual design sets the property apart from others in the area, meaning that you are not only buying into the relaxing Norfolk lifestyle, but also a stylish contemporary home.

The top floor has two further bedrooms and a separate bathroom, again all with amazing views, with the top floor ideal for guests or for children who want their own space.

utside, there is a brand new wooden pagoda positioned on the large, private patio area which makes for the ideal spot to relax and enjoy the picturesque views of horses grazing in the fields to the rear. The rest of the southfacing rear garden is mainly laid to lawn with low fencing allowing the views to be enjoyed from either the lounge area in winter months or the second patio in summer. The front of the property is shingled, providing a low maintenance offstreet parking area for two vehicles.