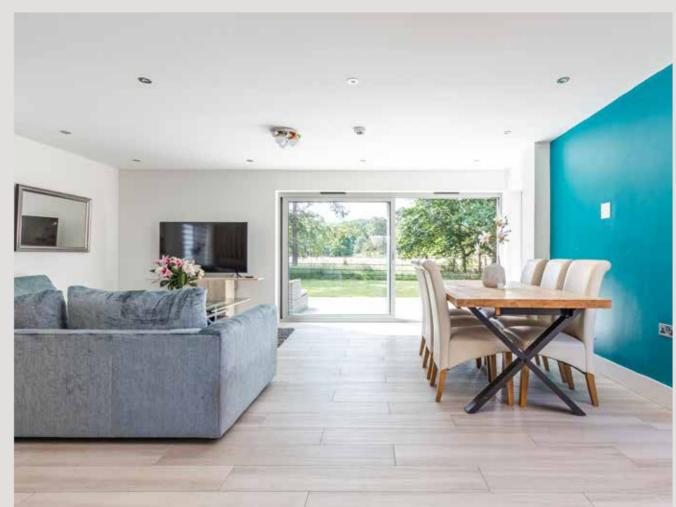

The ground floor accommodation consists of open-plan kitchen/dining and living areas, a fantastic space in which to socialise with friends. There's also a downstairs cloakroom and utility room.

Following the theme of socialising, the downstairs reception space also offers sliding doors onto the south-facing patio and double doors out onto a private pagoda patio area, where one can easily imagine a summer barbecue with guests inside and out.