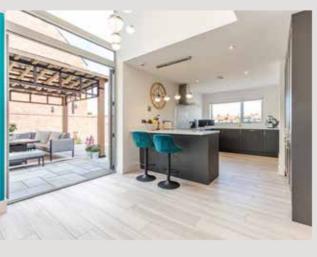

The ground floor accommodation consists of open-plan kitchen/dining and living areas, a fantastic space in which to socialise with friends. There's also a downstairs cloakroom and utility room.

Following the theme of socialising, the downstairs reception space also offers sliding doors onto the south-facing patio and double doors out onto a private pagoda patio area, where one can easily imagine a summer barbecue with guests inside and out.