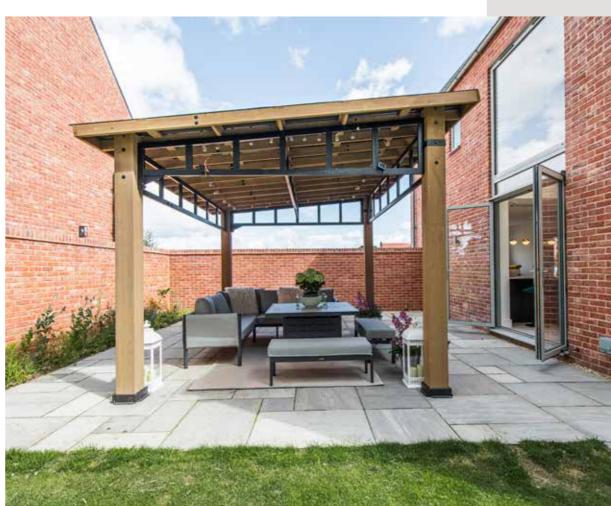

The ground floor accommodation consists of open-plan kitchen/dining and living areas, a fantastic space in which to socialise with friends. There's also a downstairs cloakroom and utility room.

Following the theme of socialising, the downstairs reception space also offers sliding doors onto the south-facing patio and double doors out onto a private pagoda patio area, where one can easily imagine a summer barbecue with guests inside and out.

The top floor has two further bedrooms and a separate bathroom, again all with amazing views, with the top floor ideal for guests or for children who want their own space.

utside, there is a brand new wooden pagoda positioned on the large, private patio area which makes for the ideal spot to relax and enjoy the picturesque views of horses grazing in the fields to the rear. The rest of the southfacing rear garden is mainly laid to lawn with low fencing allowing the views to be enjoyed from either the lounge area in winter months or the second patio in summer. The front of the property is shingled, providing a low maintenance offstreet parking area for two vehicles.