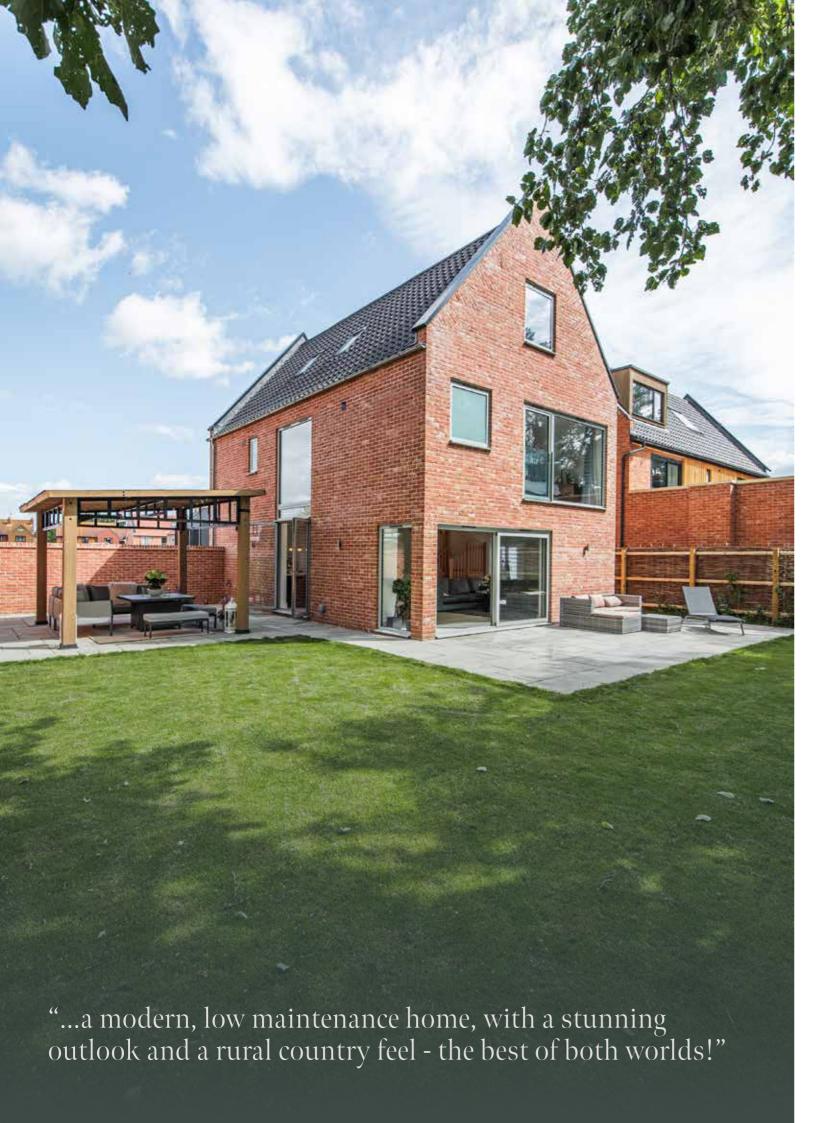

The ground floor accommodation consists of open-plan kitchen/dining and living areas, a fantastic space in which to socialise with friends. There's also a downstairs cloakroom and utility room.

Following the theme of socialising, the downstairs reception space also offers sliding doors onto the south-facing patio and double doors out onto a private pagoda patio area, where one can easily imagine a summer barbecue with guests inside and out.

The top floor has two further bedrooms and a separate bathroom, again all with amazing views, with the top floor ideal for guests or for children who want their own space.

utside, there is a brand new wooden pagoda positioned on the large, private patio area which makes for the ideal spot to relax and enjoy the picturesque views of horses grazing in the fields to the rear. The rest of the southfacing rear garden is mainly laid to lawn with low fencing allowing the views to be enjoyed from either the lounge area in winter months or the second patio in summer. The front of the property is shingled, providing a low maintenance offstreet parking area for two vehicles.