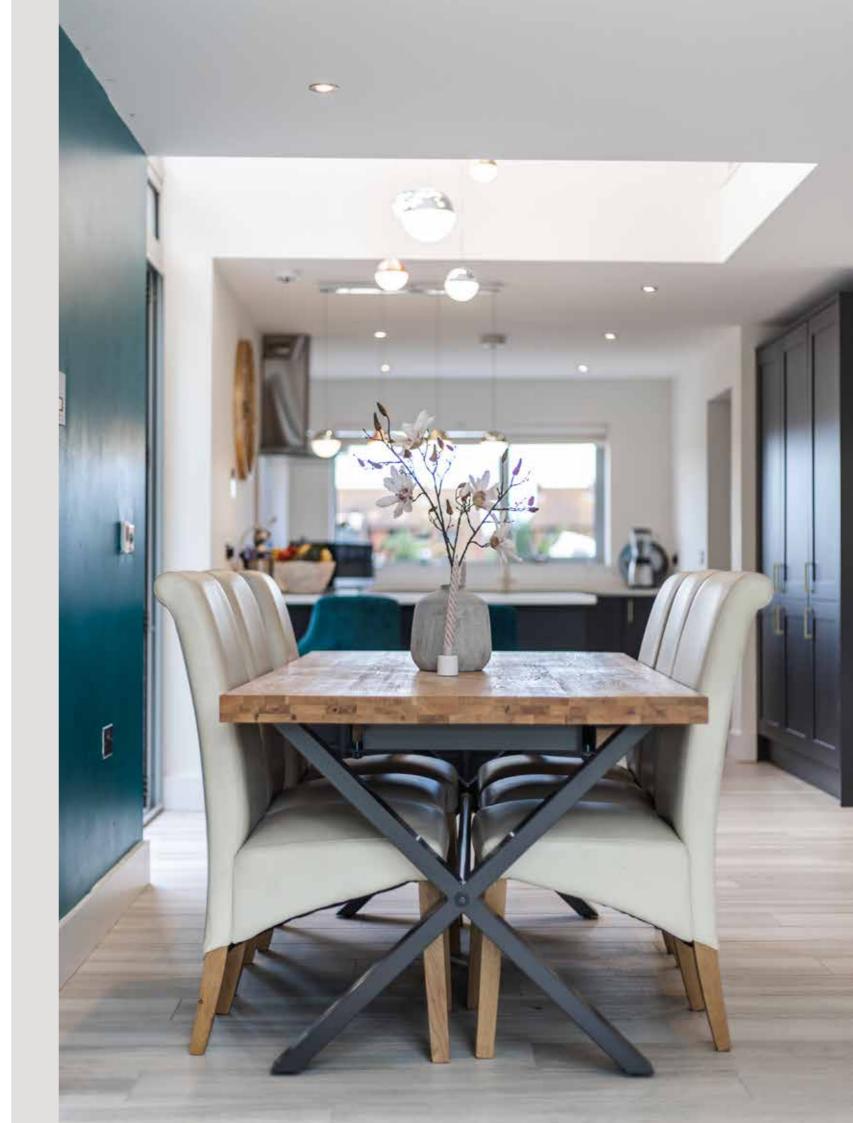

The ground floor accommodation consists of open-plan kitchen/dining and living areas, a fantastic space in which to socialise with friends. There's also a downstairs cloakroom and utility room.

Following the theme of socialising, the downstairs reception space also offers sliding doors onto the south-facing patio and double doors out onto a private pagoda patio area, where one can easily imagine a summer barbecue with guests inside and out.