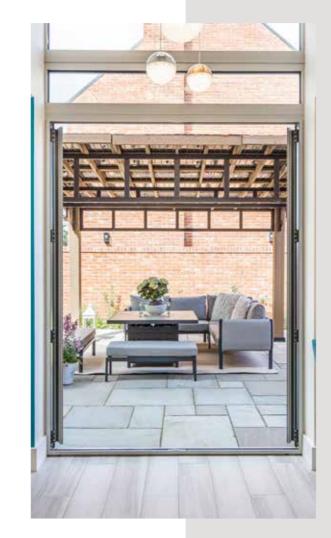

The ground floor accommodation consists of open-plan kitchen/dining and living areas, a fantastic space in which to socialise with friends. There's also a downstairs cloakroom and utility room.

Following the theme of socialising, the downstairs reception space also offers sliding doors onto the south-facing patio and double doors out onto a private pagoda patio area, where one can easily imagine a summer barbecue with guests inside and out.

The top floor has two further bedrooms and a separate bathroom, again all with amazing views, with the top floor ideal for guests or for children who want their own space.

utside, there is a brand new wooden pagoda positioned on the large, private patio area which makes for the ideal spot to relax and enjoy the picturesque views of horses grazing in the fields to the rear. The rest of the southfacing rear garden is mainly laid to lawn with low fencing allowing the views to be enjoyed from either the lounge area in winter months or the second patio in summer. The front of the property is shingled, providing a low maintenance offstreet parking area for two vehicles.