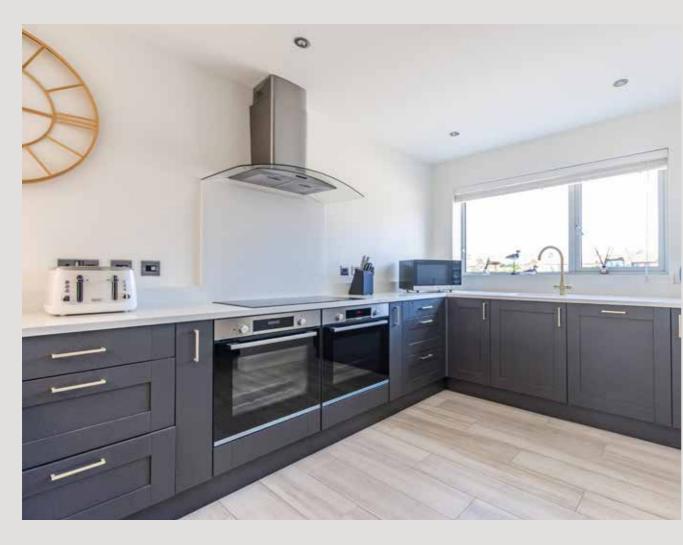

The ground floor accommodation consists of open-plan kitchen/dining and living areas, a fantastic space in which to socialise with friends. There's also a downstairs cloakroom and utility room.

Following the theme of socialising, the downstairs reception space also offers sliding doors onto the south-facing patio and double doors out onto a private pagoda patio area, where one can easily imagine a summer barbecue with guests inside and out.