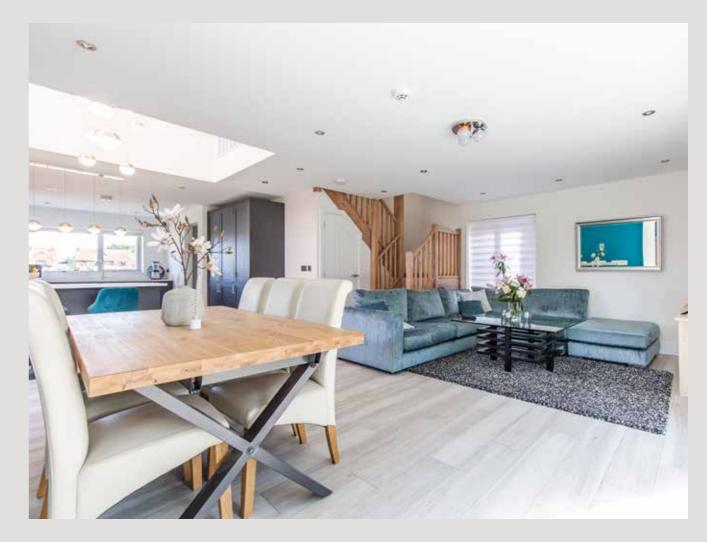

The ground floor accommodation consists of open-plan kitchen/dining and living areas, a fantastic space in which to socialise with friends. There's also a downstairs cloakroom and utility room.

Following the theme of socialising, the downstairs reception space also offers sliding doors onto the south-facing patio and double doors out onto a private pagoda patio area, where one can easily imagine a summer barbecue with guests inside and out.