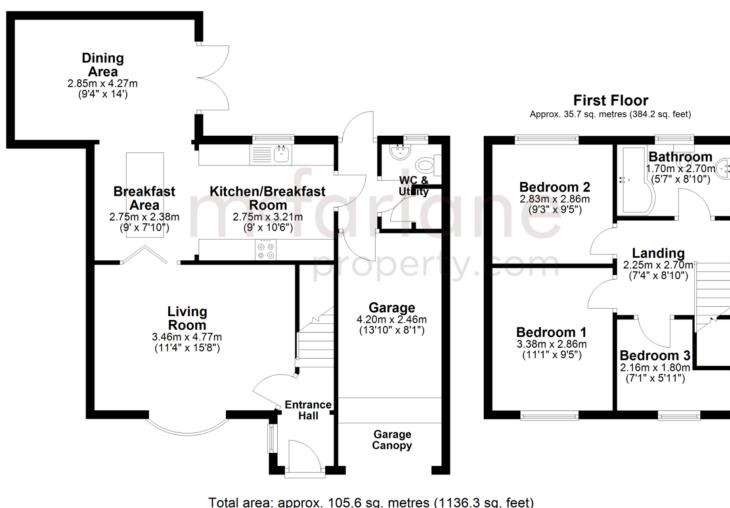

### **Ground Floor** Approx. 69.9 sq. metres (752.1 sq. feet)

We 🍣 where you LIVE

Our team are friendly, experienced and are all local. They know it better than they do their own living rooms and can help you find what you're looking for because we love where we live.