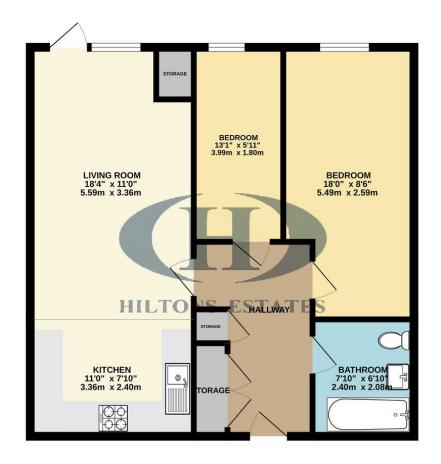

## **GROUND FLOOR** 677 sq.ft. (62.9 sq.m.) approx.

TOTAL FLOOR AREA: 677 sq.ft. (62.9 sq.m.) approx.

Whilst every attempt has been made to ensure the accuracy of the floorplan contained here, of doors, wirdows, rooms and any other items are approximate and no responsibility is taken omission or mis-statement. This plan is for illustrative purposes only and should be used as prospective purchaser. The services, systems and appliances shown have not been tested ain