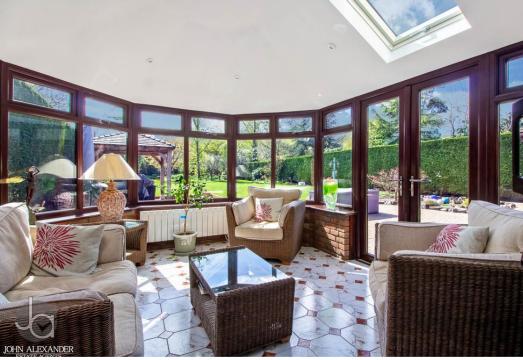

#### **GARDEN ROOM**

12' 11" x 11' 7" (3.94m x 3.53m)

Solid vaulted roof with two Velux windows, 180 degree South facing view and double doors to garden