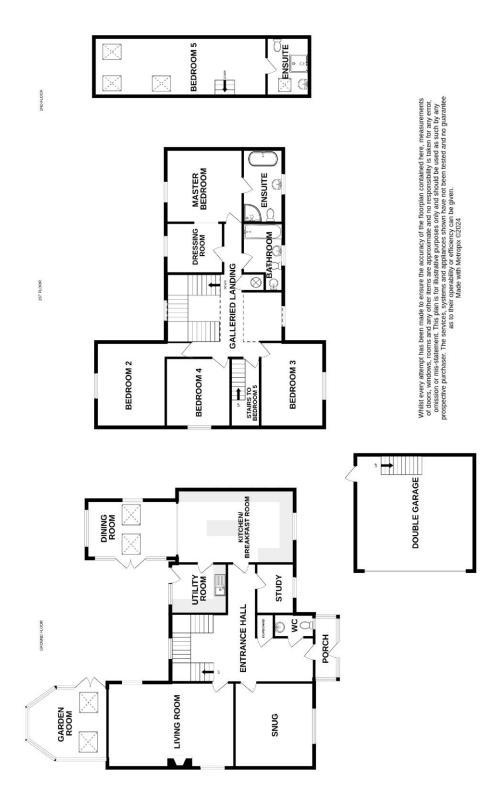

#### **GROUND FLOOR**

#### PORCH

10' 1" x 5' 8" (3.07m x 1.73m)

#### **ENTRANCE HALL**

Doors leading to;

#### SNUG

13' 9" x 12' 10" (4.19m x 3.91m)

Window to front aspect

#### LIVING ROOM

20' 5" x 13' 9" (6.22m x 4.19m)

Window to side aspect, sliding door to garden room and log burner

#### **GARDEN ROOM**

12' 11" x 11' 7" (3.94m x 3.53m)

Solid vaulted roof with two Velux windows, 180 degree South facing view and double doors to garden

#### STUDY

8' 2" x 6' 2" (2.49m x 1.88m)

Window to front aspect

#### **CLOAKROOM**

6' 6" x 2' 10" (1.98m x 0.86m)

Obscure window to porch, wash basin and WC

# KITCHEN/ BREAKFAST ROOM

18' 11" x 11' 11" (5.77m x 3.63m)

Window to front aspect, opening to dining room and door to utility room. Large Island and fitted wall and base units, five ring SMEG induction hob, Double NEFF combi ovens, dishwasher and full height fridge and freezer.

### **UTILITY ROOM**

9' 1" x 8' 2" (2.77m x 2.49m)

Window and door to rear garden, fitted wall and base units with sink, wine fridge and space for washing machine and tumble dryer

#### **DINING ROOM**

14' 7" x 9' 4" (4.44m x 2.84m)

Vaulted ceiling with two Velux windows, window to rear and side aspects plus double door to garden. Electric underfloor heating.

### FIRST FLOOR

#### **GALLERIED LANDING**

Dual aspect windows to front and rear

#### **BEDROOM ONE**

12' 5" x 12' 0" (3.78m x 3.66m)

Window to rear aspect, opening to dressing area and access to ensuite

#### DRESSING AREA

8' 2" x 9' 1" (2.49m x 2.77m)

Window to rear aspect, opening to master bedroom and doorway to landing. This opening to the master bedroom could be closed to create a small additional bedroom if required

#### **ENSUITE**

12' 0" x 6' 0" (3.66m x 1.83m)

Window to front aspect and four piece bathroom suite including bath, corner shower, wash basin and WC

# **BEDROOM TWO**

13' 9" x 11' 0" (4.19m x 3.35m)

Window to rear aspect

#### **BEDROOM THREE**

13' 9" x 10' 3" (4.19m x 3.12m)

Window to front aspect

### **BEDROOM FOUR**

10' 5" x 10' 9" (3.18m x 3.28m)

Window to side aspect

# BATHROOM

11' 5" x 6' 0" (3.48m x 1.83m)

Window to front aspect, Bath with shower over, wash basin, WC and bidet

### **SECOND FLOOR**

# **BEDROOM FIVE**

27' 10" x 9' 7" (8.48m x 2.92m)

Vaulted ceiling with three Velux windows and access to en-suite

### **ENSUITE**

8' 5" x 6' 10" (2.57m x 2.08m)

Shower, wash basin, WC and Velux window

#### **DOUBLE GARAGE**

19' 2" x 18' 8" (5.84m x 5.69m)

Electric up and over double door plus personal door to the side and stairs to insulated loft room with lighting and power