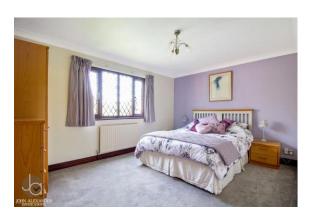

# **BEDROOM TWO**

13' 9" x 11' 0" (4.19m x 3.35m)

Window to rear aspect

#### **BEDROOM THREE**

13' 9" x 10' 3" (4.19m x 3.12m)

Window to front aspect

### **BEDROOM FOUR**

10' 5" x 10' 9" (3.18m x 3.28m)

Window to side aspect