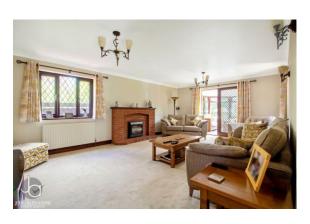

#### LIVING ROOM

20' 5" x 13' 9" (6.22m x 4.19m)

Window to side aspect, sliding door to garden room and log burner