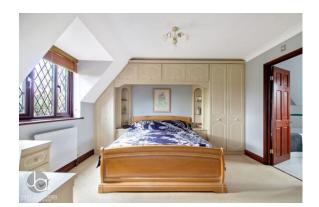

#### **BEDROOM ONE**

12' 5" x 12' 0" (3.78m x 3.66m)

Window to rear aspect, opening to dressing area and access to ensuite

#### DRESSING AREA

8' 2" x 9' 1" (2.49m x 2.77m)

Window to rear aspect, opening to master bedroom and doorway to landing. This opening to the master bedroom could be closed to create a small additional bedroom if required