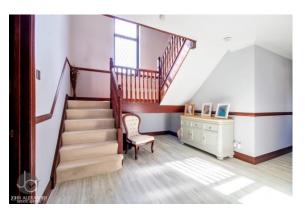

**UTILITY ROOM**

9' 1" x 8' 2" (2.77m x 2.49m)

Window and door to rear garden, fitted wall and base units with sink, wine fridge and space for washing machine and tumble dryer

#### **DINING ROOM**

14' 7" x 9' 4" (4.44m x 2.84m)

Vaulted ceiling with two Velux windows, window to rear and side aspects plus double door to garden. Electric underfloor heating.

### FIRST FLOOR

#### **GALLERIED LANDING**

Dual aspect windows to front and rear

#### **BEDROOM ONE**

12' 5" x 12' 0" (3.78m x 3.66m)

Window to rear aspect, opening to dressing area and access to ensuite

#### DRESSING AREA

8' 2" x 9' 1" (2.49m x 2.77m)

Window to rear aspect, opening to master bedroom and doorway to landing. This opening to the master bedroom could be closed to create a small additional bedroom if required







#### **ENSUITE**

12' 0" x 6' 0" (3.66m x 1.83m)

Window to front aspect and four piece bathroom suite including bath, corner shower, wash basin and WC

# **BEDROOM TWO**

13' 9" x 11' 0" (4.19m x 3.35m)

Window to rear aspect

#### **BEDROOM THREE**

13' 9" x 10' 3" (4.19m x 3.12m)

Window to front aspect

### **BEDROOM FOUR**

10' 5" x 10' 9" (3.18m x 3.28m)

Window to side aspect

# BATHROOM

11' 5" x 6' 0" (3.48m x 1.83m)

Window to front aspect, Bath with shower over, wash basin, WC and bidet

### **SECOND FLOOR**

# **BEDROOM FIVE**

27' 10" x 9' 7" (8.48m x 2.92m)

Vaulted ceiling with three Velux windows and access to en-suite

### **ENSUITE**

8' 5" x 6' 10" (2.57m x 2.08m)

Shower, wash basin, WC and Velux window







#### **DOUBLE GARAGE**

19' 2" x 18' 8" (5.84m x 5.69m)