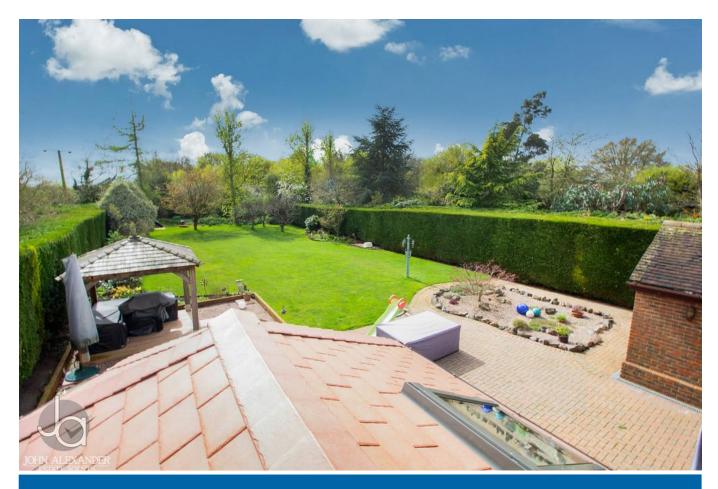

#### OUTSIDE

The property looks out to a greensward from the front. A curved wall entrance to the imposing front driveway provides access to the garage plus a substantial amount of off-road parking. There is side gate access to rear garden on both sides. The enclosed rear garden faces South and backs on to the Penny Brook and farmland behind. The garden is mainly laid to lawn and has a patio and pergola covered seating area plus a shed to the back of the garden. The plot is estimated at just under half an acre (STS)