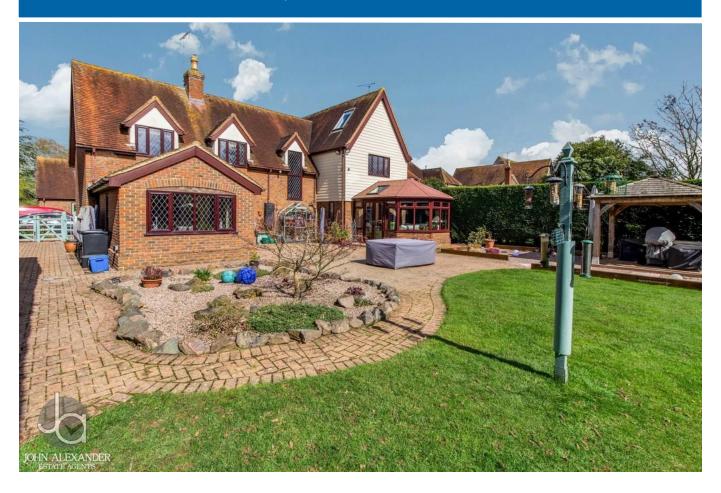

#### OVERVIEW

We are delighted to offer this imposing, one of a kind five bedroom detached family home in the sought after village of Little Totham. Fronting and backing onto beautiful countryside, facing South and occupying nearly half an acre, this idyllic country home offers the serenity of village life. Viewing strongly recommended

#### OUTSIDE

The property looks out to a greensward from the front. A curved wall entrance to the imposing front driveway provides access to the garage plus a substantial amount of off-road parking. There is side gate access to rear garden on both sides. The enclosed rear garden faces South and backs on to the Penny Brook and farmland behind. The garden is mainly laid to lawn and has a patio and pergola covered seating area plus a shed to the back of the garden. The plot is estimated at just under half an acre (STS)