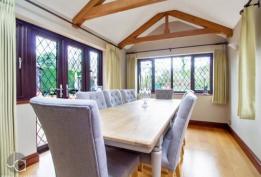

#### **DINING ROOM**

14' 7" x 9' 4" (4.44m x 2.84m)

Vaulted ceiling with two Velux windows, window to rear and side aspects plus double door to garden. Electric underfloor heating.