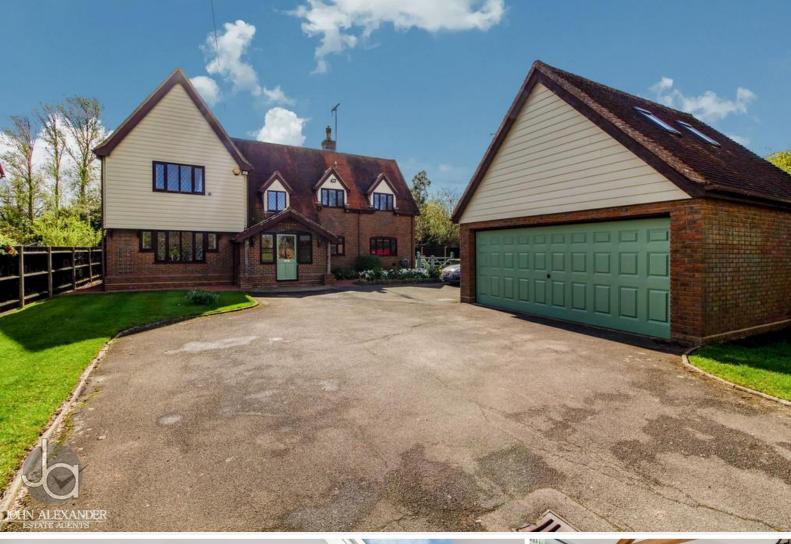

# Plains Road Little Totham Maldon CM9 8JG

£950,000

#### OVERVIEW

We are delighted to offer this imposing, one of a kind five bedroom detached family home in the sought after village of Little Totham. Fronting and backing onto beautiful countryside, facing South and occupying nearly half an acre, this idyllic country home offers the serenity of village life. Viewing strongly recommended

#### **DOUBLE GARAGE**

19' 2" x 18' 8" (5.84m x 5.69m)

Electric up and over double door plus personal door to the side and stairs to insulated loft room with lighting and power

#### OUTSIDE

The property looks out to a greensward from the front. A curved wall entrance to the imposing front driveway provides access to the garage plus a substantial amount of off-road parking. There is side gate access to rear garden on both sides. The enclosed rear garden faces South and backs on to the Penny Brook and farmland behind. The garden is mainly laid to lawn and has a patio and pergola covered seating area plus a shed to the back of the garden. The plot is estimated at just under half an acre (STS)