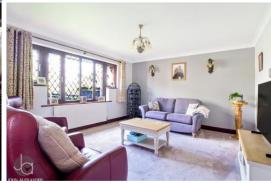

#### SNUG

13' 9" x 12' 10" (4.19m x 3.91m)

Window to front aspect

#### LIVING ROOM

20' 5" x 13' 9" (6.22m x 4.19m)

Window to side aspect, sliding door to garden room and log burner