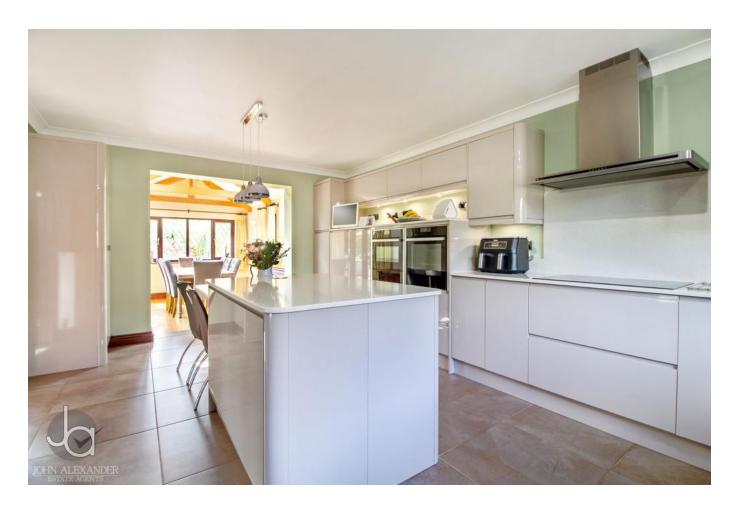

# KITCHEN/ BREAKFAST ROOM

18' 11" x 11' 11" (5.77m x 3.63m)

Window to front aspect, opening to dining room and door to utility room. Large Island and fitted wall and base units, five ring SMEG induction hob, Double NEFF combi ovens, dishwasher and full height fridge and freezer.