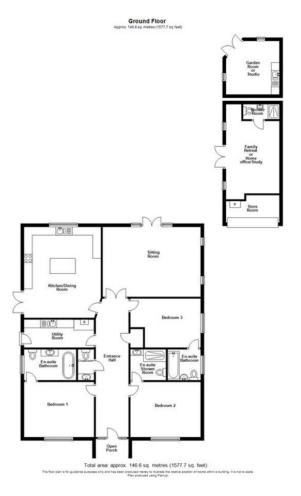

#### ENTRANCE HALLWAY 27' 8" x 6' 7" (8.43m x 2.01m)

Oak Storm Porch and entrance door to Hallway.Two radiators, light oak laminated floor covering, ceiling spot lights, Velux Sun tube, built in storage cupboard, smoke detector

## BEDROOM ONE

14' x 11' (4.27m x 3.35m) Light oak laminated floor covering, radiator, smoke detector, window to front, AC unit.

#### **EN-SUITE BATHROOM**

Free standing double ended bath with free standing mixer tap, wall mounted shower mixer valve, fixed overhead shower rose and handheld shower head. Dual flush low-level WC., timber vanity top with hand wash basin and mixer tap, vanity cupboard below, dual fuel towel radiator, extractor fan, ceiling spotlights, Amtico floor covering, window to side

## BEDROOM TWO

14' x 11' (4.27m x 3.35m) Light oak laminated floor covering, radiator,

smoke detector, window to front, AC unit.

#### **EN-SUITE SHOWER ROOM**

Double shower cubicle with body jet system and handheld shower head. Dual flush low-level WC., timber vanity top with hand wash basin and mixer tap, vanity cupboard below, dual fuel towel radiator, extractor fan, ceiling spotlights, tiled floor area, Velux Sun tube, Amtico floor covering

#### **BEDROOM THREE**

#### 13' 11" x 11' 9" (4.24m x 3.58m)

Light oak laminated floor covering, radiator, smoke detector, window to side

#### **EN-SUITE BATHROOM**

Bath with mixer tap, handheld shower head and Mira Azora wall mounted shower unit and screen, hand wash basin, dual flush WC., dual fuel towel radiator, ceiling spotlights, extractor fan, Amtico floor tiles, window to side

#### CLOAKROOM

Dual flush low-level WC., timber vanity top with hand wash basin and mixer tap, vanity cupboard below, dual fuel towel radiator, extractor fan, ceiling spotlights, Amtico floor covering

#### UTILITY ROOM

#### 14' x 5' 3" (4.27m x 1.6m)

Timber countertop, inset composite sink with mixer tap and flexible spray head, base cupboards and space for appliances including plumbing, matching wall cabinets with lighting under and overhead, cupboard housing gas boiler, radiator, smoke and CO2 detectors, extractor fan, access to loft space, ceiling spotlights, Amtico floor covering, door to side.

## KITCHEN/DINING ROOM

### 18' 4" x 15' 4" (5.59m x 4.67m)

Timber counter tops to three sides, composite style sink top with mixer tap and independent spray, span of base units with timber door furniture providing drawers and cupboards with kickboard lighting. Matching wall units including glazed display cabinet with under side and overhead lighting. 5 ring Gas hob, back plate and canopy extractor hood. Double oven, plate warmer, microwave/oven and steam oven. Built in dishwasher, smoke detector and ceiling spotlights. Large radiator, Amtico floor covering, window to rear and French doors to side Island, timber countertop with match cupboards below

#### SITTING ROOM 19' 6" x 13' 9" (5.94m x 4.19m)

Light oak laminated floor covering, three radiators, windows to side and French doors with glazed lights leading to rear patio, fitted with Henley Wood Burner.