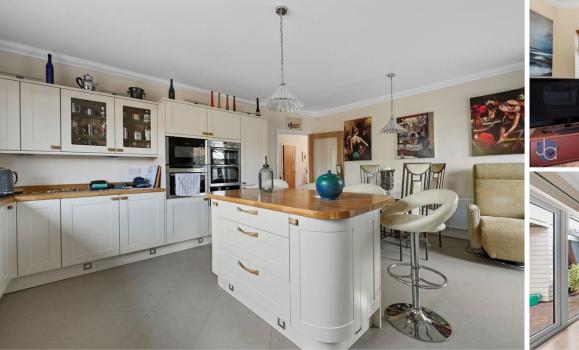

## KITCHEN/DINING ROOM

### 18' 4" x 15' 4" (5.59m x 4.67m)

Timber counter tops to three sides, composite style sink top with mixer tap and independent spray, span of base units with timber door furniture providing drawers and cupboards with kickboard lighting. Matching wall units including glazed display cabinet with under side and overhead lighting. 5 ring Gas hob, back plate and canopy extractor hood. Double oven, plate warmer, microwave/oven and steam oven. Built in dishwasher, smoke detector and ceiling spotlights. Large radiator, Amtico floor covering, window to rear and French doors to side Island, timber countertop with match cupboards below