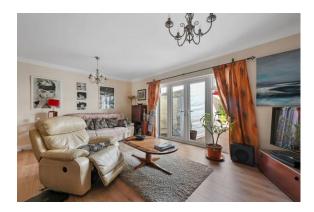

#### SITTING ROOM 19' 6" x 13' 9" (5.94m x 4.19m)

Light oak laminated floor covering, three radiators, windows to side and French doors with glazed lights leading to rear patio, fitted with Henley Wood Burner.