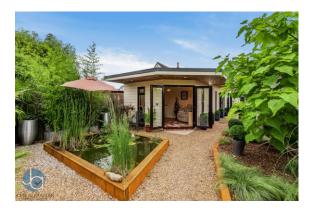

The property was built by the current owner occupier and features; Three Bedrooms all with En-suite facilities, an impressive and spacious Kitchen/Dining Room, Sitting Room overlooking the garden and two extremely very impressive outbuildings, which are fully fitted and could have a variety of uses including; Family Retreat, Home Office or Study etc. (the larger of the two buildings) and Garden Room or Studio (the smaller building).

The gardens have been landscaped and extensively stocked with young shrubs and trees. The large patio area, pergola and outbuildings, as mentioned, provide the potential for quality, year round outside entertaining.