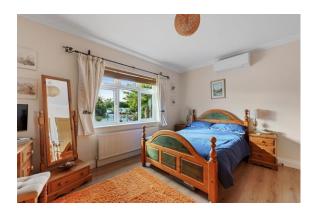

## BEDROOM ONE

14' x 11' (4.27m x 3.35m) Light oak laminated floor covering, radiator, smoke detector, window to front, AC unit.

#### **EN-SUITE BATHROOM**

Free standing double ended bath with free standing mixer tap, wall mounted shower mixer valve, fixed overhead shower rose and handheld shower head. Dual flush low-level WC., timber vanity top with hand wash basin and mixer tap, vanity cupboard below, dual fuel towel radiator, extractor fan, ceiling spotlights, Amtico floor covering, window to side

## BEDROOM TWO

14' x 11' (4.27m x 3.35m) Light oak laminated floor covering, radiator,

smoke detector, window to front, AC unit.

#### **EN-SUITE SHOWER ROOM**

Double shower cubicle with body jet system and handheld shower head. Dual flush low-level WC., timber vanity top with hand wash basin and mixer tap, vanity cupboard below, dual fuel towel radiator, extractor fan, ceiling spotlights, tiled floor area, Velux Sun tube, Amtico floor covering