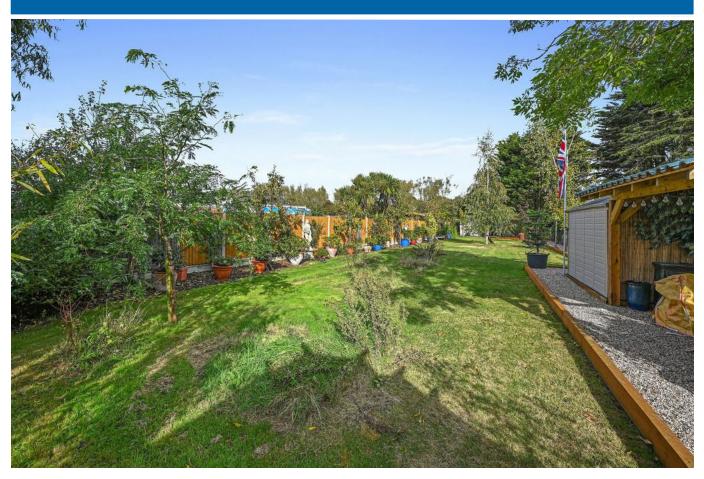

The gardens have been landscaped and extensively stocked with young shrubs and trees. The large patio area, pergola and outbuildings, as mentioned, provide the potential for quality, year round outside entertaining.