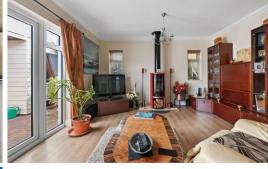

#### SITTING ROOM 19' 6" x 13' 9" (5.94m x 4.19m)

Light oak laminated floor covering, three radiators, windows to side and French doors with glazed lights leading to rear patio, fitted with Henley Wood Burner.