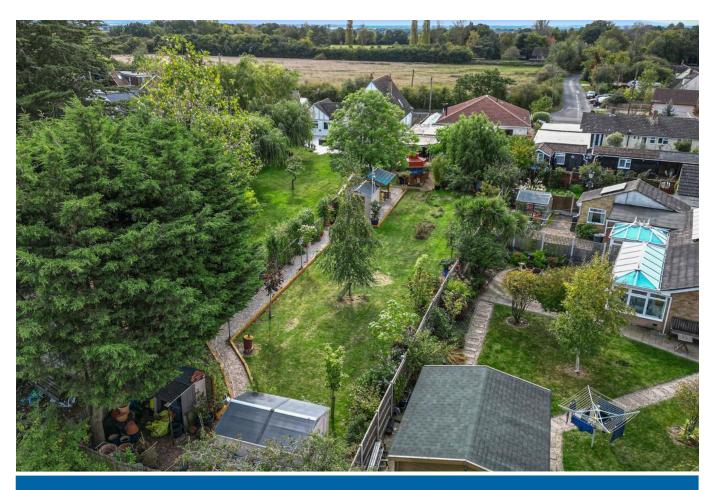

#### OVERVIEW

A SPECTACULAR HOME, completed in 2018 and never sold on the open market, a deceptively spacious family bungalow occupying a semi rural plot of approximately 0.30 of an acre. Energy efficiency rating Band B!

The property was built by the current owner occupier and features; Three Bedrooms all with En-suite facilities, an impressive and spacious Kitchen/Dining Room, Sitting Room overlooking the garden and two extremely very impressive outbuildings, which are fully fitted and could have a variety of uses including; Family Retreat, Home Office or Study etc. (the larger of the two buildings) and Garden Room or Studio (the smaller building).

The gardens have been landscaped and extensively stocked with young shrubs and trees. The large patio area, pergola and outbuildings, as mentioned, provide the potential for quality, year round outside entertaining.