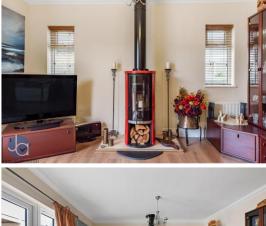

#### SITTING ROOM 19' 6" x 13' 9" (5.94m x 4.19m)

Light oak laminated floor covering, three radiators, windows to side and French doors with glazed lights leading to rear patio, fitted with Henley Wood Burner.