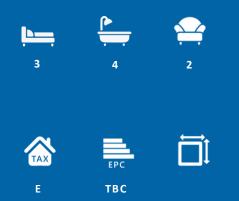

# **3 Bedroom Detached Bungalow located in Tolleshunt Knights.**

Find us on..

#### OVERVIEW

A SPECTACULAR HOME, completed in 2018 and never sold on the open market, a deceptively spacious family bungalow occupying a semi rural plot of approximately 0.30 of an acre. Energy efficiency rating Band B!

The property was built by the current owner occupier and features; Three Bedrooms all with En-suite facilities, an impressive and spacious Kitchen/Dining Room, Sitting Room overlooking the garden and two extremely very impressive outbuildings, which are fully fitted and could have a variety of uses including; Family Retreat, Home Office or Study etc. (the larger of the two buildings) and Garden Room or Studio (the smaller building).