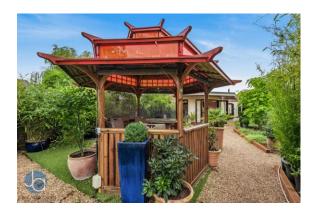

The gardens have been landscaped and extensively stocked with young shrubs and trees. The large patio area, pergola and outbuildings, as mentioned, provide the potential for quality, year round outside entertaining.