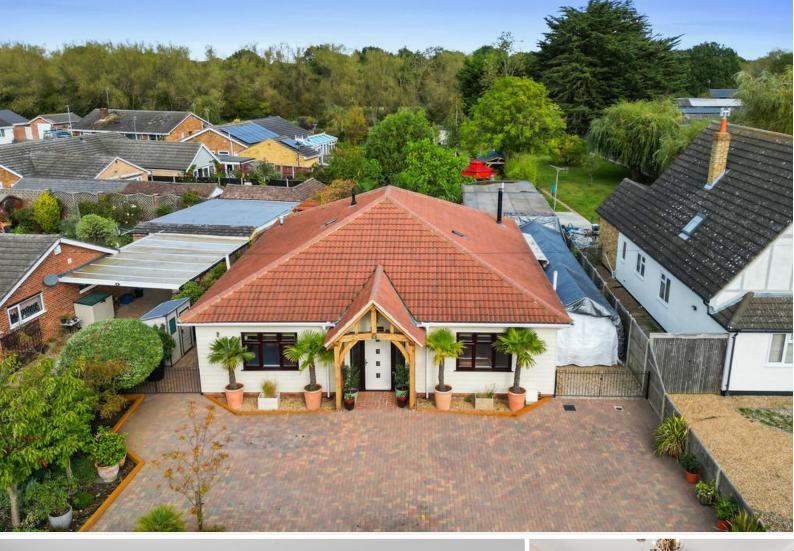

#### OVERVIEW

A SPECTACULAR HOME, completed in 2018 and never sold on the open market, a deceptively spacious family bungalow occupying a semi rural plot of approximately 0.30 of an acre. Energy efficiency rating Band B!

The property was built by the current owner occupier and features; Three Bedrooms all with En-suite facilities, an impressive and spacious Kitchen/Dining Room, Sitting Room overlooking the garden and two extremely very impressive outbuildings, which are fully fitted and could have a variety of uses including; Family Retreat, Home Office or Study etc. (the larger of the two buildings) and Garden Room or Studio (the smaller building).

The gardens have been landscaped and extensively stocked with young shrubs and trees. The large patio area, pergola and outbuildings, as mentioned, provide the potential for quality, year round outside entertaining.