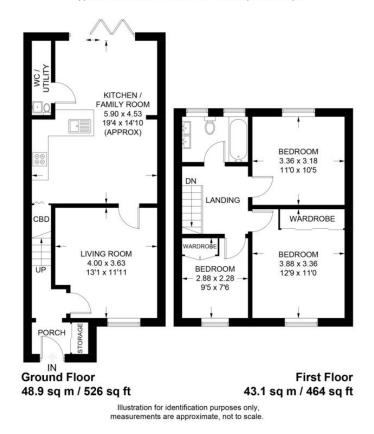

### FAMILY BATHROOM

Modern bathroom suite featuring underfloor heating, his and hers sinks, Low Level WC and panelled bath with shower overhead and glass screen. Double glazed frosted windows to rear.

#### OUTSIDE

To front, there is a hardstanding for off road parking. To the rear of the property, the garden is laid to lawn with flower and shrub borders, decorative patio. The outbuilding is insulated and has power, lighting, water with an electric panel heater, double glazed window and doors, and is currently split being used as studio/salon and other side as storage/workshop. All enclosed by panelled fencing with gated side access leading to front.







Harvey Crescent, Stanway, Colchester, CO3 0QW





## **Harvey Crescent**

Approximate Gross Internal Area = 92.0 sq m / 990 sq ft



#### DIRECTIONS

#### CONTACT

99 London Road Stanway Colchester Essex CO3 0NY

#### E sales@john-alexander.co.uk

T 01206 656007

www.john-alexander.co.uk

Find us on..

**9**