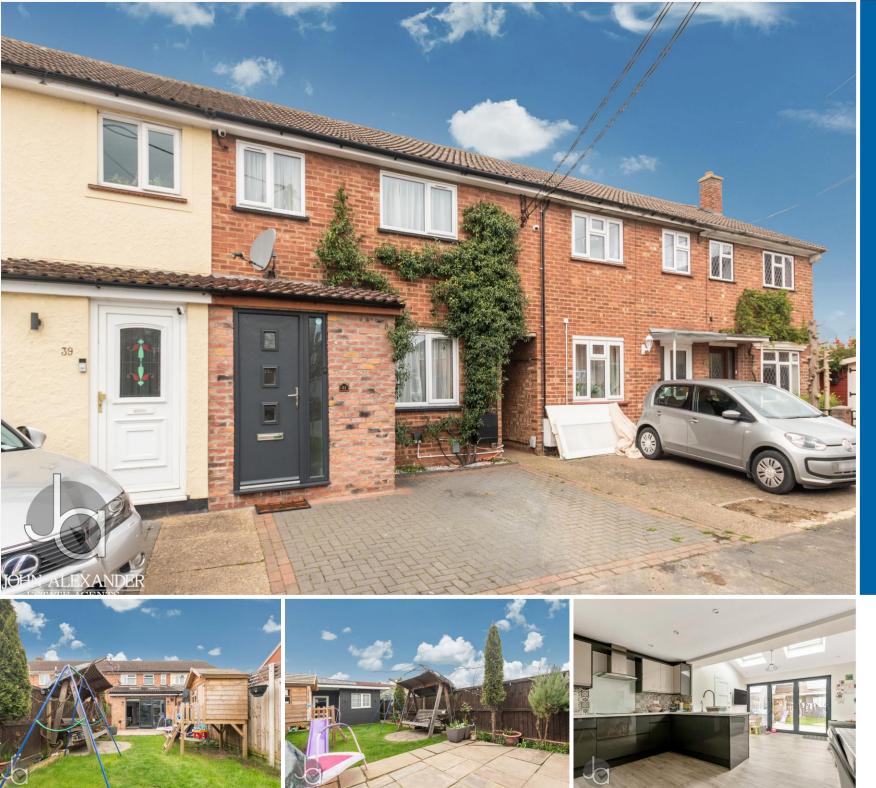

## FULL DESCRIPTION

OVERVIEW \*\*\* GUIDE PRICE of £325,000 - £350,000 \*\*\*

John Alexander are please to present to market this extended three bedroom mid-terraced home, situated in the popular Stanway district of Colchester. The house has undergone a full refurbishment leaving barely anything untouched. This includes high spec finishes, underfloor heating and a detached studio. Close to all the Retail Parks Stanway have to offer, Primary Schools and Secondary Schools are within a short distance, along with A12 access and easy access to Marks Tey railway station which offers directs links to London Liverpool Street, Ipswich and Norwich.

#### ENTRANCE HALL

New composite door with in built storage leading to lounge and stairs.

#### LIVING ROOM

13' 1" x 11' 11" (3.99m x 3.63m)

Double glazed window to front with downward spotlights.

#### KITCHEN/BREAKFAST ROOM 19' 4" x 14' 10" (5.89m x 4.52m)

Modern kitchen featuring mostly grey gloss base and eye level units. All integrated appliances are to remain, electric hob, dishwasher, fridge/freezer, eye level oven and microwave oven. Past the breakfast bar you have vaulted ceilings with double glazed Velux windows which feature electronically controlled blinds. The extension also features top of the range bi folding doors which have integrated magnetic blinds out to the patio. Leading to ground floor WC/Utility.

#### OUTSIDE

To front, there is a hardstanding for off road parking. To the rear of the property, the garden is laid to lawn with flower and shrub borders, decorative patio. The outbuilding is insulated and has power, lighting, water with an electric panel heater, double glazed window and doors, and is currently split being used as studio/salon and other side as storage/workshop. All enclosed by panelled fencing with gated side access leading to front.