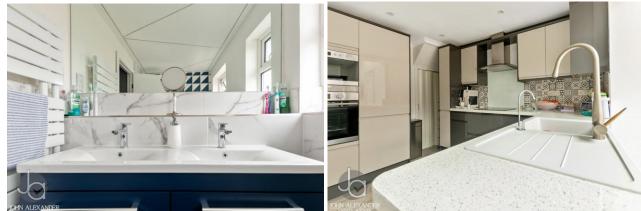

#### KITCHEN/BREAKFAST ROOM 19' 4" x 14' 10" (5.89m x 4.52m)

Modern kitchen featuring mostly grey gloss base and eye level units. All integrated appliances are to remain, electric hob, dishwasher, fridge/freezer, eye level oven and microwave oven. Past the breakfast bar you have vaulted ceilings with double glazed Velux windows which feature electronically controlled blinds. The extension also features top of the range bi folding doors which have integrated magnetic blinds out to the patio. Leading to ground floor WC/Utility.

#### FAMILY BATHROOM

Modern bathroom suite featuring underfloor heating, his and hers sinks, Low Level WC and panelled bath with shower overhead and glass screen. Double glazed frosted windows to rear.