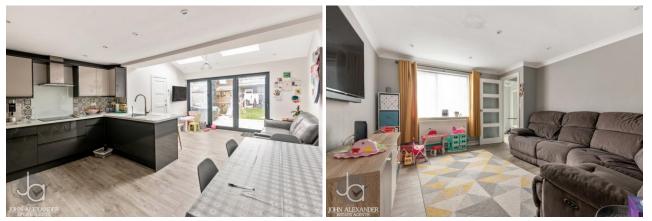

#### KITCHEN/BREAKFAST ROOM 19' 4" x 14' 10" (5.89m x 4.52m)

Modern kitchen featuring mostly grey gloss base and eye level units. All integrated appliances are to remain, electric hob, dishwasher, fridge/freezer, eye level oven and microwave oven. Past the breakfast bar you have vaulted ceilings with double glazed Velux windows which feature electronically controlled blinds. The extension also features top of the range bi folding doors which have integrated magnetic blinds out to the patio. Leading to ground floor WC/Utility.

#### LIVING ROOM

13' 1" x 11' 11" (3.99m x 3.63m)

Double glazed window to front with downward spotlights.