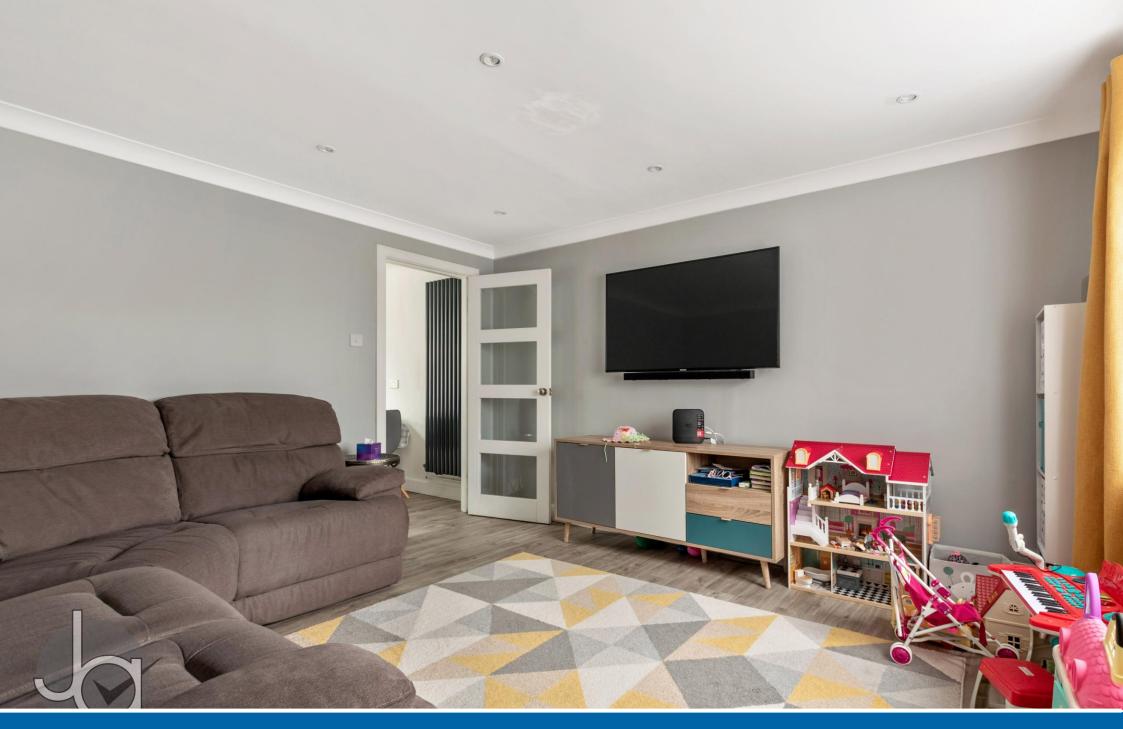

#### LIVING ROOM

13' 1" x 11' 11" (3.99m x 3.63m)

Double glazed window to front with downward spotlights.