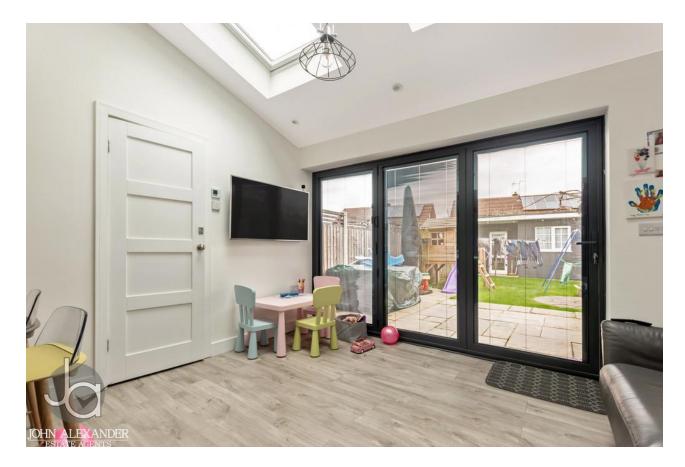

#### KITCHEN/BREAKFAST ROOM 19' 4" x 14' 10" (5.89m x 4.52m)

Modern kitchen featuring mostly grey gloss base and eye level units. All integrated appliances are to remain, electric hob, dishwasher, fridge/freezer, eye level oven and microwave oven. Past the breakfast bar you have vaulted ceilings with double glazed Velux windows which feature electronically controlled blinds. The extension also features top of the range bi folding doors which have integrated magnetic blinds out to the patio. Leading to ground floor WC/Utility.