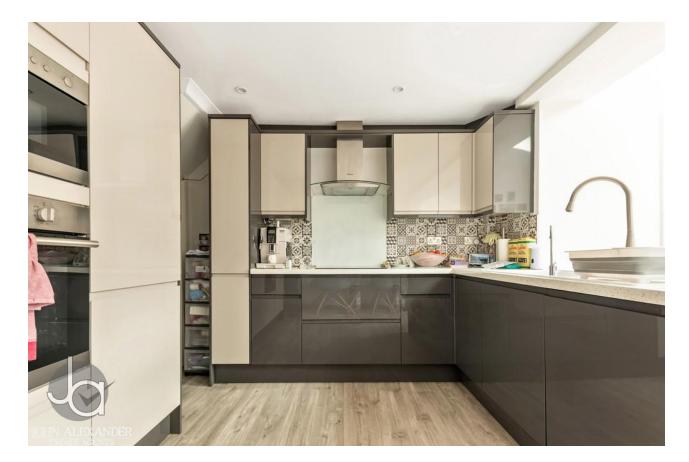

#### KITCHEN/BREAKFAST ROOM 19' 4" x 14' 10" (5.89m x 4.52m)

Modern kitchen featuring mostly grey gloss base and eye level units. All integrated appliances are to remain, electric hob, dishwasher, fridge/freezer, eye level oven and microwave oven. Past the breakfast bar you have vaulted ceilings with double glazed Velux windows which feature electronically controlled blinds. The extension also features top of the range bi folding doors which have integrated magnetic blinds out to the patio. Leading to ground floor WC/Utility.