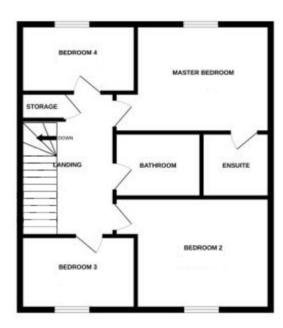

#### FIRST FLOOR LANDING

#### **BEDROOM ONE**

10' 10" x 9' 10" (3.3m x 3m)

#### **ENSUITE**

## **BEDROOM TWO**

10' 6" x 9' 10" (3.2m x 3m)

## **BEDROOM THREE**

9' 1" x 6' 6" (2.77m x 1.98m)

## **BEDROOM FOUR**

8' 9" x 6' 6" (2.67m x 1.98m)

#### **BATHROOM**

**Murray Mcpherson Parade, Colchester, CO4 9AH** 

GROUND FLOOR

1ST FLOOR

White courty alternal has been made to endure the accoracy of the Beophian contained here, receivements of dozen, contained, reason and any other terms are approximate and not insuppressible as least for any entry, prospective parchases. The endured contained and receive and the properties of the second contained and no guarantee on the relative contained and not passes the contained and not passes the contained and not be determined and not be guarantee on the contained and not be guarantee on the contained and not passes the conta