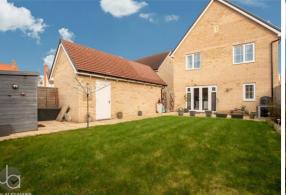

#### **OUTSIDE**

To the front of the property, there is a driveway to side providing off road parking and a garage with an up and over door to front, power and light connected and a part boarded loft.

To the rear of the property, there is an garden enclosed by panel fencing, patio area, access via a side gate and access to the garage is also available via a side door.