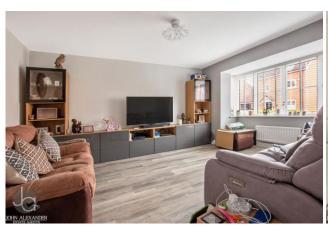

# **ENTRANCE HALL**

Doors to:

#### **CLOAKROOM**

# **LOUNGE**

14' 3" x 12' 5" (4.34m x 3.78m)

#### KITCHEN/DINER

19' 11" x 11' 9" (6.07m x 3.58m)

#### FIRST FLOOR LANDING

#### **BEDROOM ONE**

10' 10" x 9' 10" (3.3m x 3m)

#### **ENSUITE**

## **BEDROOM TWO**

10' 6" x 9' 10" (3.2m x 3m)

## **BEDROOM THREE**

9' 1" x 6' 6" (2.77m x 1.98m)

## **BEDROOM FOUR**

8' 9" x 6' 6" (2.67m x 1.98m)

#### **BATHROOM**

#### **OUTSIDE**

To the front of the property, there is a driveway to side providing off road parking and a garage with an up and over door to front, power and light connected and a part boarded loft.

To the rear of the property, there is an garden enclosed by panel fencing, patio area, access via a side gate and access to the garage is also available via a side door.













**Murray Mcpherson Parade, Colchester, CO4 9AH** 











GROUND FLOOR

1ST FLOOR





White courty alternal has been made to endure the accoracy of the Beophian contained here, receivements of dozen, contained, reason and any other terms are approximate and not insuppressible as least for any entry, prospective parchases. The endured contained and receive and the properties of the second contained and no guarantee on the relative contained and not passes the contained and not passes the contained and not be determined and not be guarantee on the contained and not be guarantee on the contained and not passes the conta

## CONTACT

99 London Road Stanway Colchester Essex CO3 0NY

E sales@john-alexander.co.uk

T 01206 656007

www.john-alexander.co.uk

Find us on..