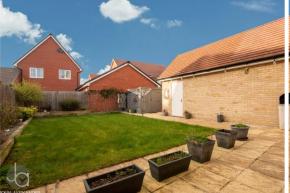

#### **OUTSIDE**

To the front of the property, there is a driveway to side providing off road parking and a garage with an up and over door to front, power and light connected and a part boarded loft.

To the rear of the property, there is an garden enclosed by panel fencing, patio area, access via a side gate and access to the garage is also available via a side door.